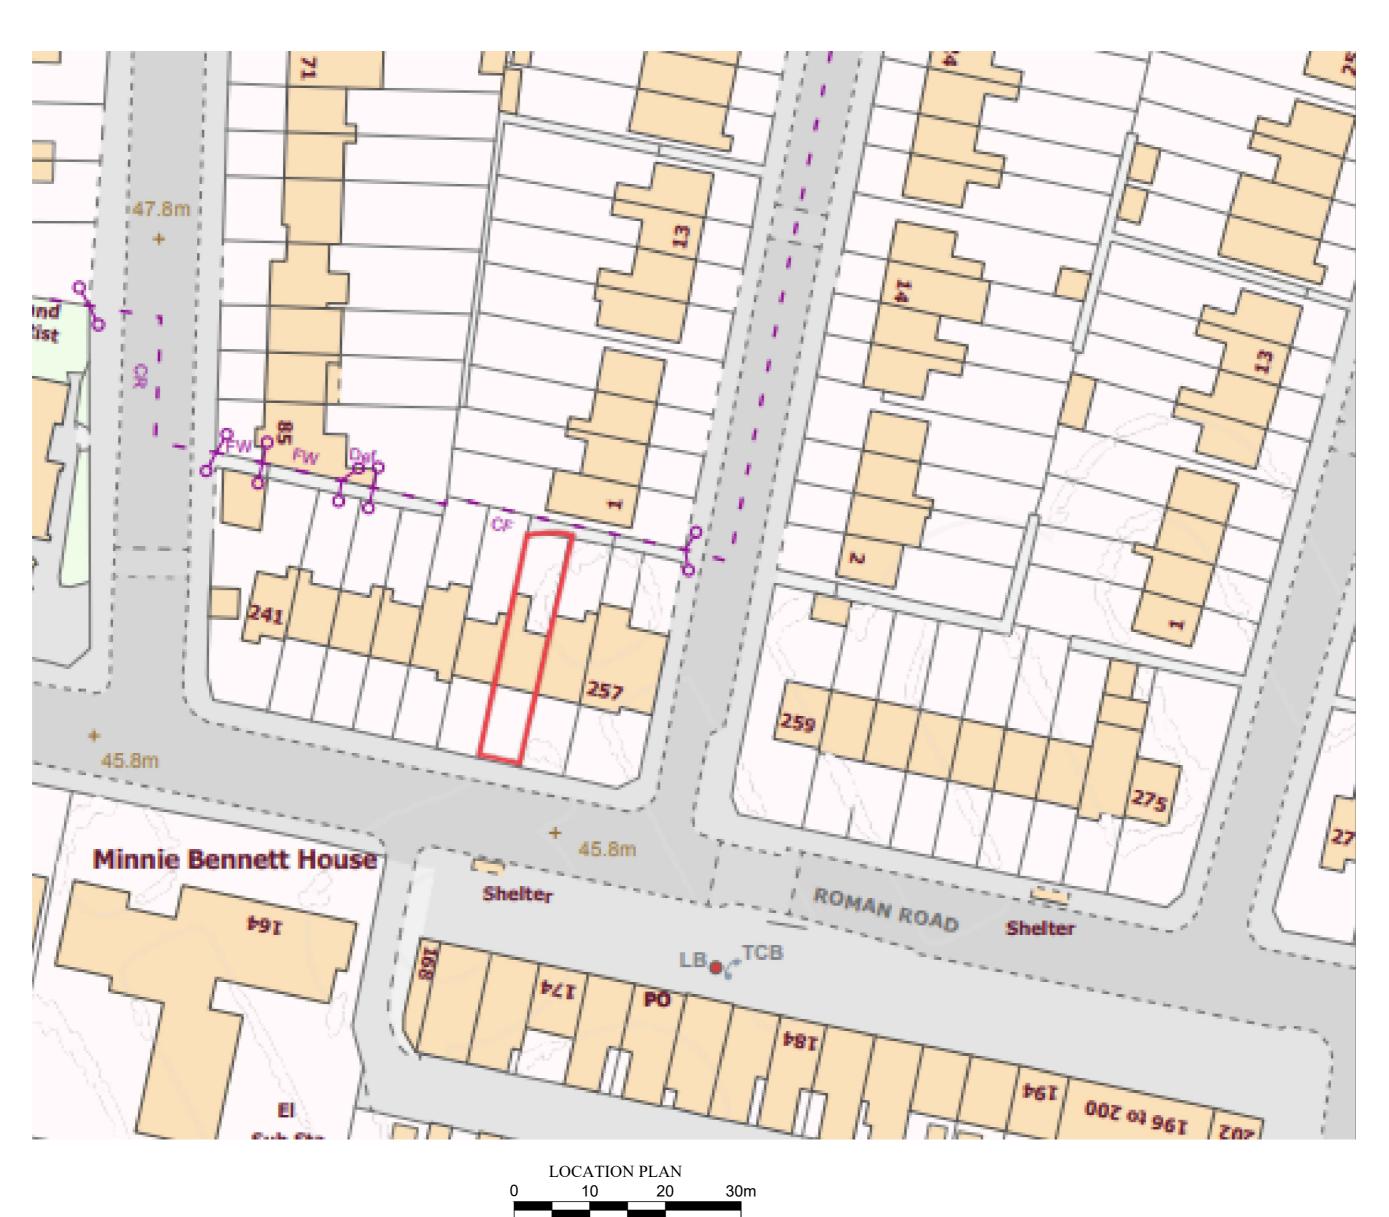

## FOR PLANNING APPLICATION

Klarita Client Project 253 Shooters Hill Road london SE3 8 UN

Date 1/500@A2 Checked By Drawn By Revision

Project No. Drawing No. SP100

Drawing title LOCATION PLAN