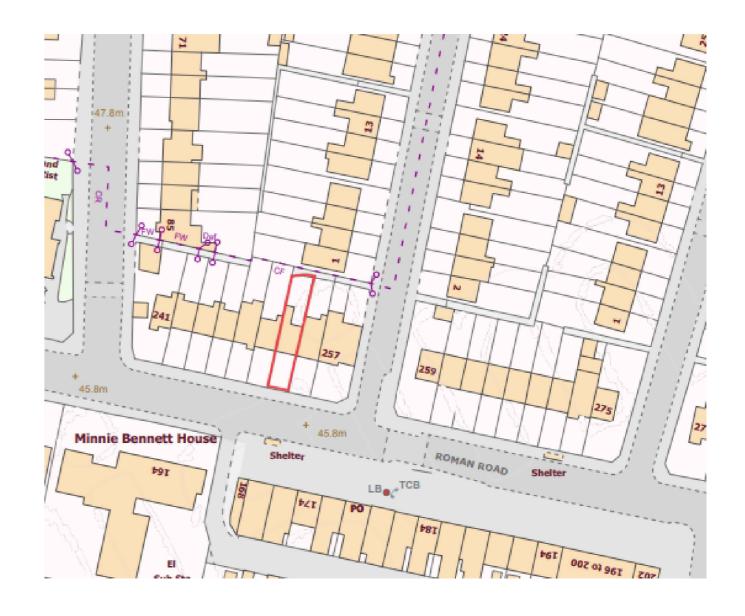

## FOR PLANNING APPLICATION

| ENGINEERS<br>Tel:07544326973<br>Email:aurora@eraengineers.co.uk |
|-----------------------------------------------------------------|

| Client Klarita<br>Project 253 Shooters Hill Road Iondon SE3 8 UN |             |                   |  |  |  |  |
|------------------------------------------------------------------|-------------|-------------------|--|--|--|--|
| Scale 1/100@A2                                                   | Date        | 12/2023           |  |  |  |  |
| Drawn By AT                                                      | Checked E   | <sup>3</sup> y AT |  |  |  |  |
| Project No.                                                      | Drawing No. | Revision          |  |  |  |  |
| -                                                                | A100        |                   |  |  |  |  |
| Drawing title EXISTING PLANS AND                                 |             |                   |  |  |  |  |
| ELEVATIONS                                                       |             |                   |  |  |  |  |