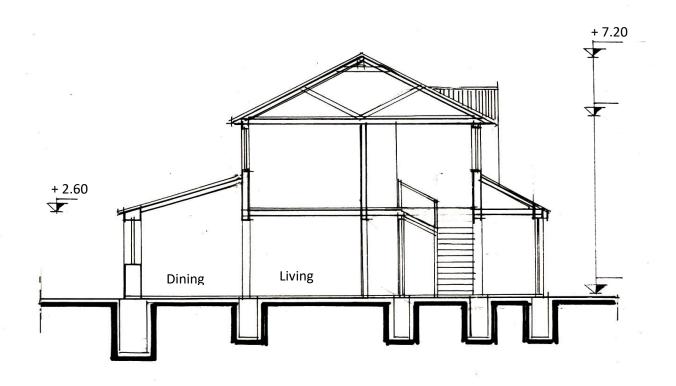

## **SECTION THROUGH ENTRANCE**

|                                                                                                                    | ART & ARCHITECTURE Ltd. – registered trademark |         |                             |                          |        |
|--------------------------------------------------------------------------------------------------------------------|------------------------------------------------|---------|-----------------------------|--------------------------|--------|
|                                                                                                                    | International Architectural Interior Design    |         |                             | From Concept to Delivery |        |
|                                                                                                                    | 111, Grantchester Meadows                      |         | 1                           | FS                       |        |
|                                                                                                                    | CAMBRIDGE                                      | CB3 9JN | 12                          | 7, Old Rope Walk         |        |
|                                                                                                                    | Tel.: 01223 – 365571 Mob.: 07802 – 866505      |         | HAVERHILL, SUFFOLK, CB9 9DF |                          |        |
|                                                                                                                    | e-mail: adrian@tuchel.co.uk                    |         |                             | PROPOSED SECTION         |        |
| architecture website: www.artarchitecture.gallery                                                                  |                                                |         |                             |                          |        |
|                                                                                                                    | Measures in metres                             |         |                             | Scale 1 : 100            | Nov-23 |
| Never scale dimensions from the drawing. Use written dimensions only. Report any discrepencies. Please ask if in d |                                                |         |                             |                          | t.     |