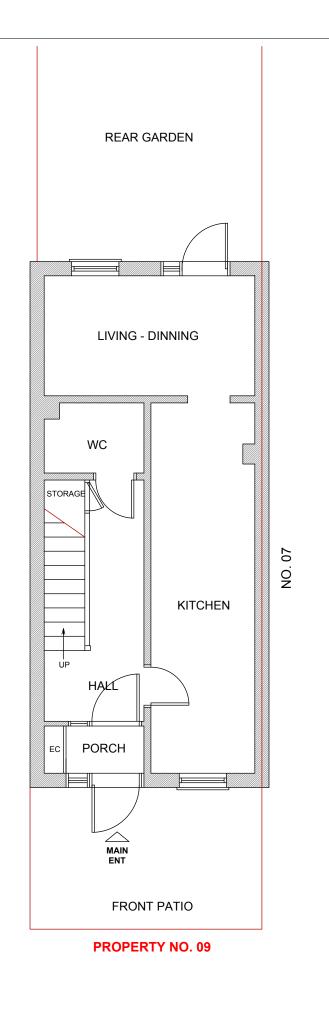

PROJECT INTERNAL PARTITION WALL ALTERATIONS FOR INTERIOR SPATIAL DESIGN

TITLE EXISTING AND PROPOSED GROUND

FLOOR PLAN DRAWN BY HASAN BAGCIH 1:100 @A3 CHKD BY DRAWING NO

G046-01

NORTH APPROX

EXISTING GROUND FLOOR

1:100 @A3

PROPOSED GROUND FLOOR 1:100 @A3