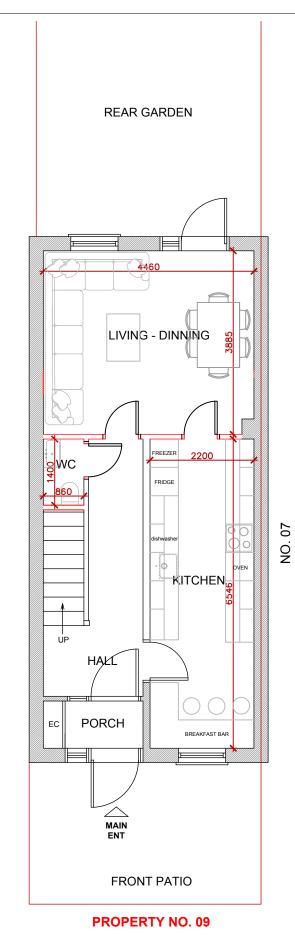

PROJECT INTERNAL PARTITION WALL ALTERATIONS FOR INTERIOR SPATIAL DESIGN

TITLE EXISTING AND PROPOSED GROUND

FLOOR PLAN DRAWN BY HASAN BAGCIH 1:100 @A3 CHKD BY DRAWING NO

G046-01

NORTH APPROX

EXISTING GROUND FLOOR

1:100 @A3

PROPOSED GROUND FLOOR 1:100 @A3