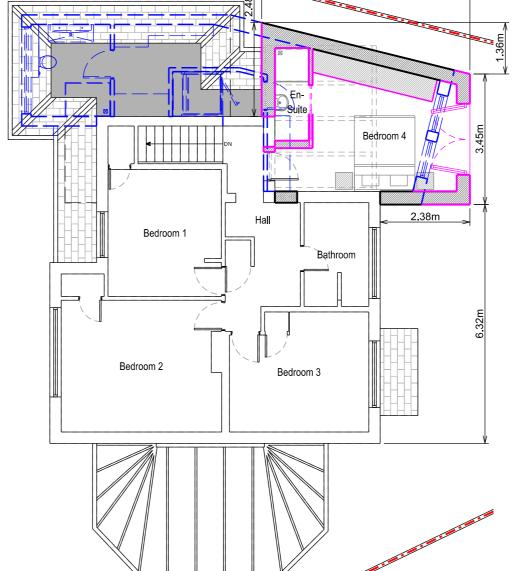

# Ground Floor Plan

39 Alresford Road Winchester SO23 0HG

W: www.kingarchitectureanddesign.co.uk
E: admin@kingarchitectureanddesign.co.uk
T: 079 5574 2966

Proposed non-material change amendment

5.51m

First Floor Plan

Previously approved extension planning ref:
22/00431/HSE

Proposed non-material change amendment

Proposed Materials

Wals

- Red / grey brick

Roof

- GRP (fibreglass) flat roof

Windows