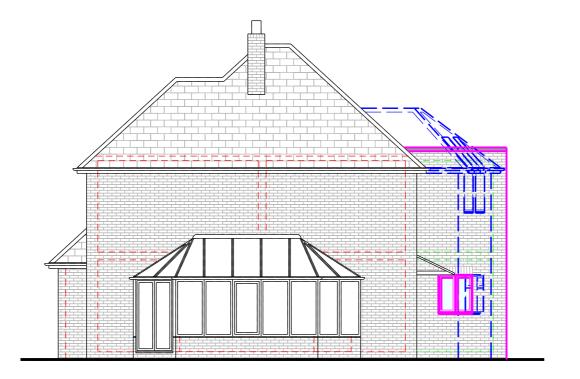

## Rear Elevation

Front Elevation

Page Size
A3
Scale
1:100

Side Elevation

39 Alresford Road Winchester SO23 0HG

T: 079 5574 2966

W: www.kingarchitectureanddesign.co.uk
E: admin@kingarchitectureanddesign.co.uk

Existing to be demolished

Previously approved extension planning ref:
22/00431/HSE

Proposed non-material change amendment

Proposed Materials

Wals

- Red / grey brick

Roof

- GRP (fibreglass) flat roof

Windows

- White uPVC

Doors

- White uPVC glazed

Guttering, Downpipes & Fascias
- Black uPVC guttering & downpipes

Description Project Address Client 45 Woodfield Drive. Matthew & Ann Lee Winchester. SO22 5PY Local Authority Winchester City Council Project Status Drawing Description Proposed Elevations Project No. Drawing No. 069 NMA - 201 Revision 02/01/2024