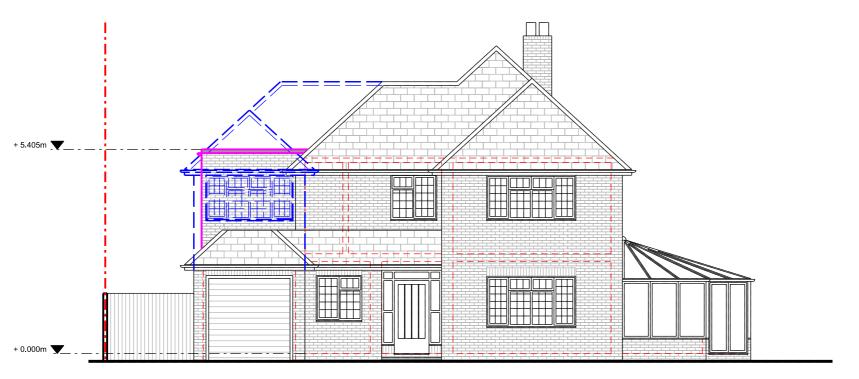

Front Elevation

Page Size
A3
Scale
1:100

Side Elevation

39 Alresford Road Winchester SO23 0HG

T: 079 5574 2966

W: www.kingarchitectureanddesign.co.uk
E: admin@kingarchitectureanddesign.co.uk

Existing to be demolished

Previously approved extension planning ref:
22/00431/HSE

Proposed non-material change amendment

Proposed Materials

Wals

- Red / grey brick

Roof

- GRP (fibreglass) flat roof

Windows

- White uPVC

Doors

- White uPVC glazed

Guttering, Downpipes & Fascias
- Black uPVC guttering & downpipes

Description Project Address Client 45 Woodfield Drive. Matthew & Ann Lee Winchester. SO22 5PY Local Authority Winchester City Council Project Status Drawing Description Proposed Elevations Project No. Drawing No. 069 NMA - 201 Revision 02/01/2024