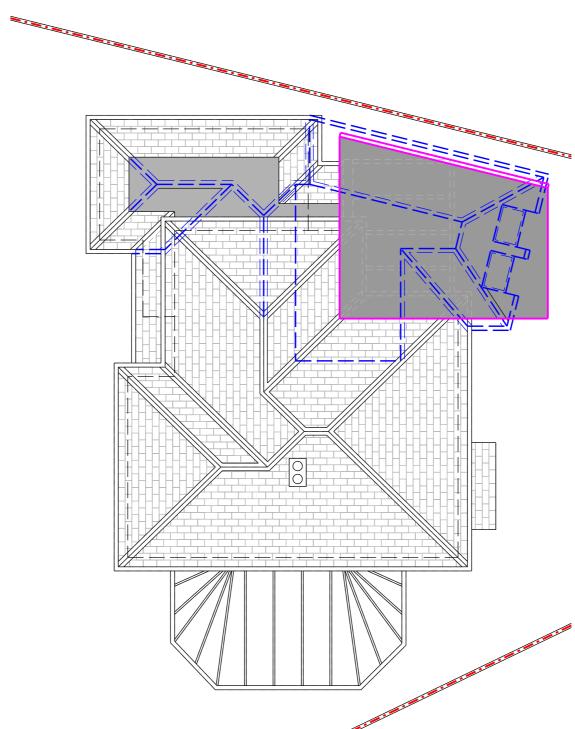

Roof Plan

39 Alresford Road Winchester SO23 0HG

W: www.kingarchitectureanddesign.co.uk E: admin@kingarchitectureanddesign.co.uk T: 079 5574 2966

| -                   | -             | -    |                         |
|---------------------|---------------|------|-------------------------|
| Rev                 | Date          | Desc | ription                 |
| Project A           | ddress        |      | Client                  |
| 45 Woodfield Drive, |               |      | Matthew & Ann Lee       |
| Winchest<br>SO22 5P | . ,           |      | Local Authority         |
|                     |               |      | Winchester City Council |
| Project St          | atus          |      | Drawing Description     |
| Non-Mate            | erial Amendme | nt   | Proposed Plan           |
| Project No          | 0.            |      | Drawing No.             |
| 069                 |               |      | NMA - 102               |
| Date                |               |      | Revision                |
| 02/01/202           | 24            |      | -                       |
|                     |               |      |                         |

Previously approved extension planning ref:
22/00431/HSE

Proposed non-material change amendment

Proposed Materials

Wals

- Red / grey brick

Roof

- GRP (fibreglass) flat roof

Windows