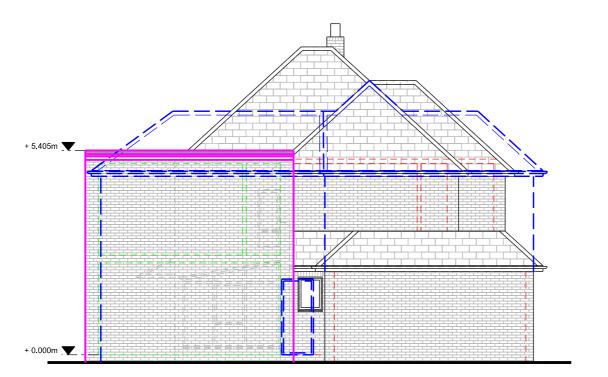

Front Elevation

Page Size
A3
Scale
1:100

Side Elevation

39 Alresford Road Winchester SO23 0HG

T: 079 5574 2966

W: www.kingarchitectureanddesign.co.uk
E: admin@kingarchitectureanddesign.co.uk

Existing to be demolished

Previously approved extension planning ref:
22/00431/HSE

Proposed non-material change amendment

Proposed Materials

Wals

- Red / grey brick

Roof

- GRP (fibreglass) flat roof

Windows

- White uPVC

Doors

- White uPVC glazed

Guttering, Downpipes & Fascias
- Black uPVC guttering & downpipes

Description Project Address Client 45 Woodfield Drive. Matthew & Ann Lee Winchester. SO22 5PY Local Authority Winchester City Council Project Status Drawing Description Proposed Elevations Project No. Drawing No. 069 NMA - 201 Revision 02/01/2024