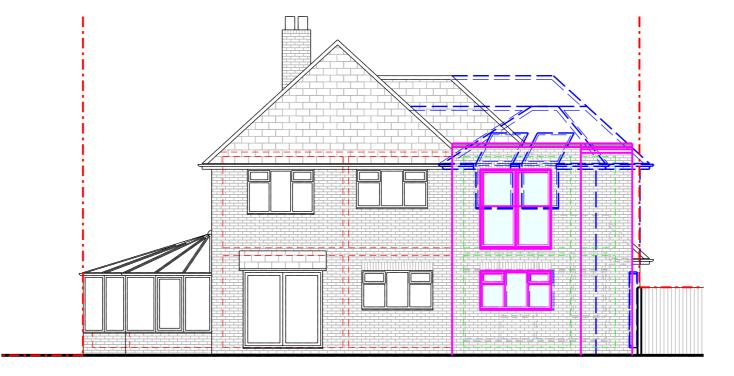

## Rear Elevation

## Side Elevation

39 Alresford Road Winchester SO23 0HG

W: www.kingarchitectureanddesign.co.uk E: admin@kingarchitectureanddesign.co.uk T: 079 5574 2966

- Red / grey brick

- GRP (fibreglass) flat roof

Windows

- White uPVC

Doors

- White uPVC glazed

Guttering, Downpipes & Fascias - Black uPVC guttering & downpipes

Description Project Address Client 45 Woodfield Drive. Matthew & Ann Lee Winchester. SO22 5PY Local Authority Winchester City Council Drawing Description Project Status Non-Material Amendment Proposed Elevations Project No. Drawing No. 069 NMA - 202 Revision 02/01/2024