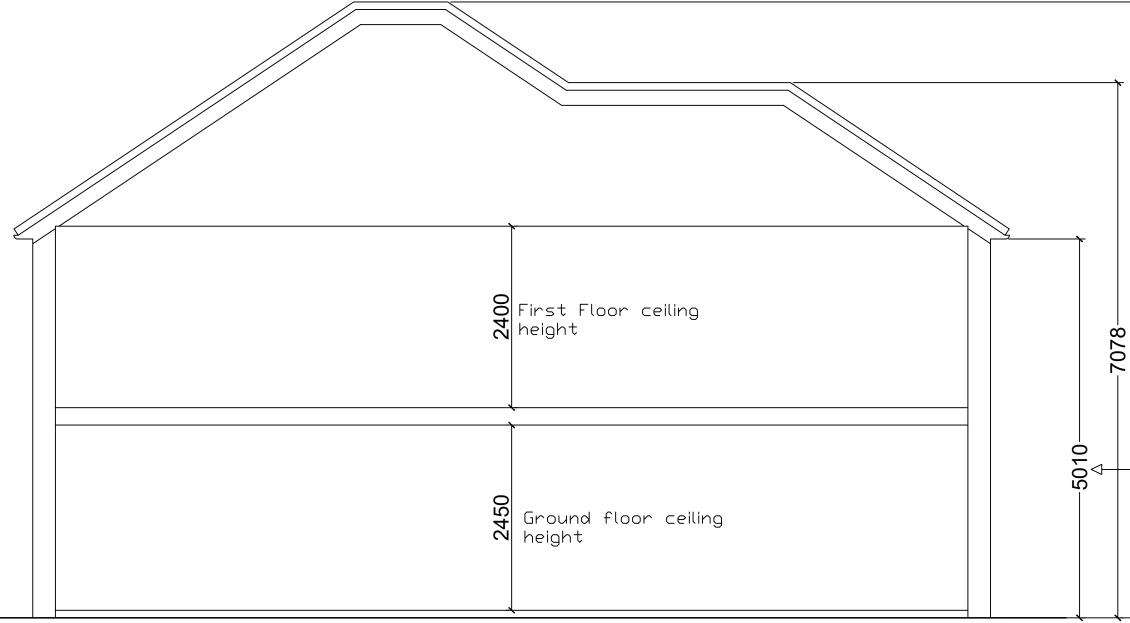

| 811E   | 2<br>2<br>2 | Proposed dwelling<br>-height from ground<br>level |
|--------|-------------|---------------------------------------------------|
| -<br>- |             | Ground level to<br>ridge of lower<br>hipped roof  |
|        |             | Ground level to<br>underside of<br>gutter         |
|        | ~           |                                                   |