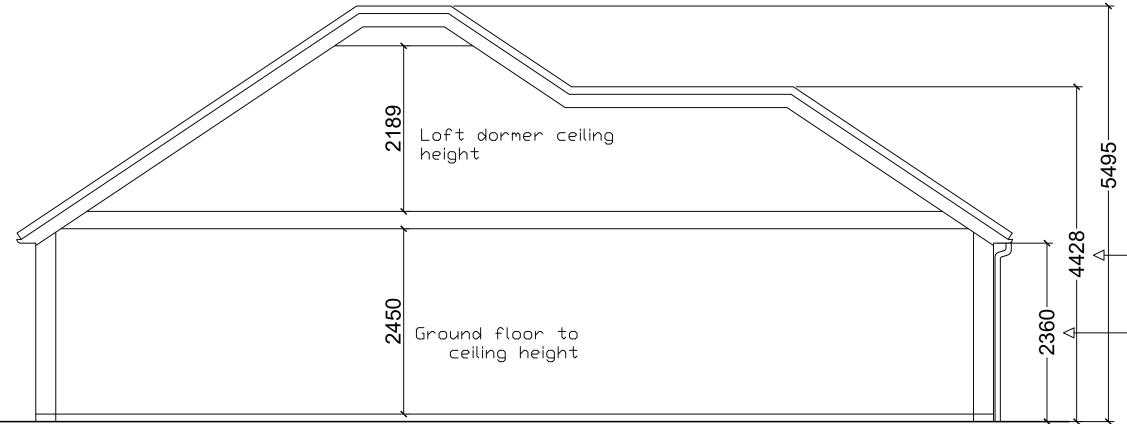

| Existing dwelling<br>height from ground<br>level |
|--------------------------------------------------|
| Ground level to<br>ridge of lower<br>hipped roof |
| Ground level to<br>underside of<br>gutter        |
|                                                  |