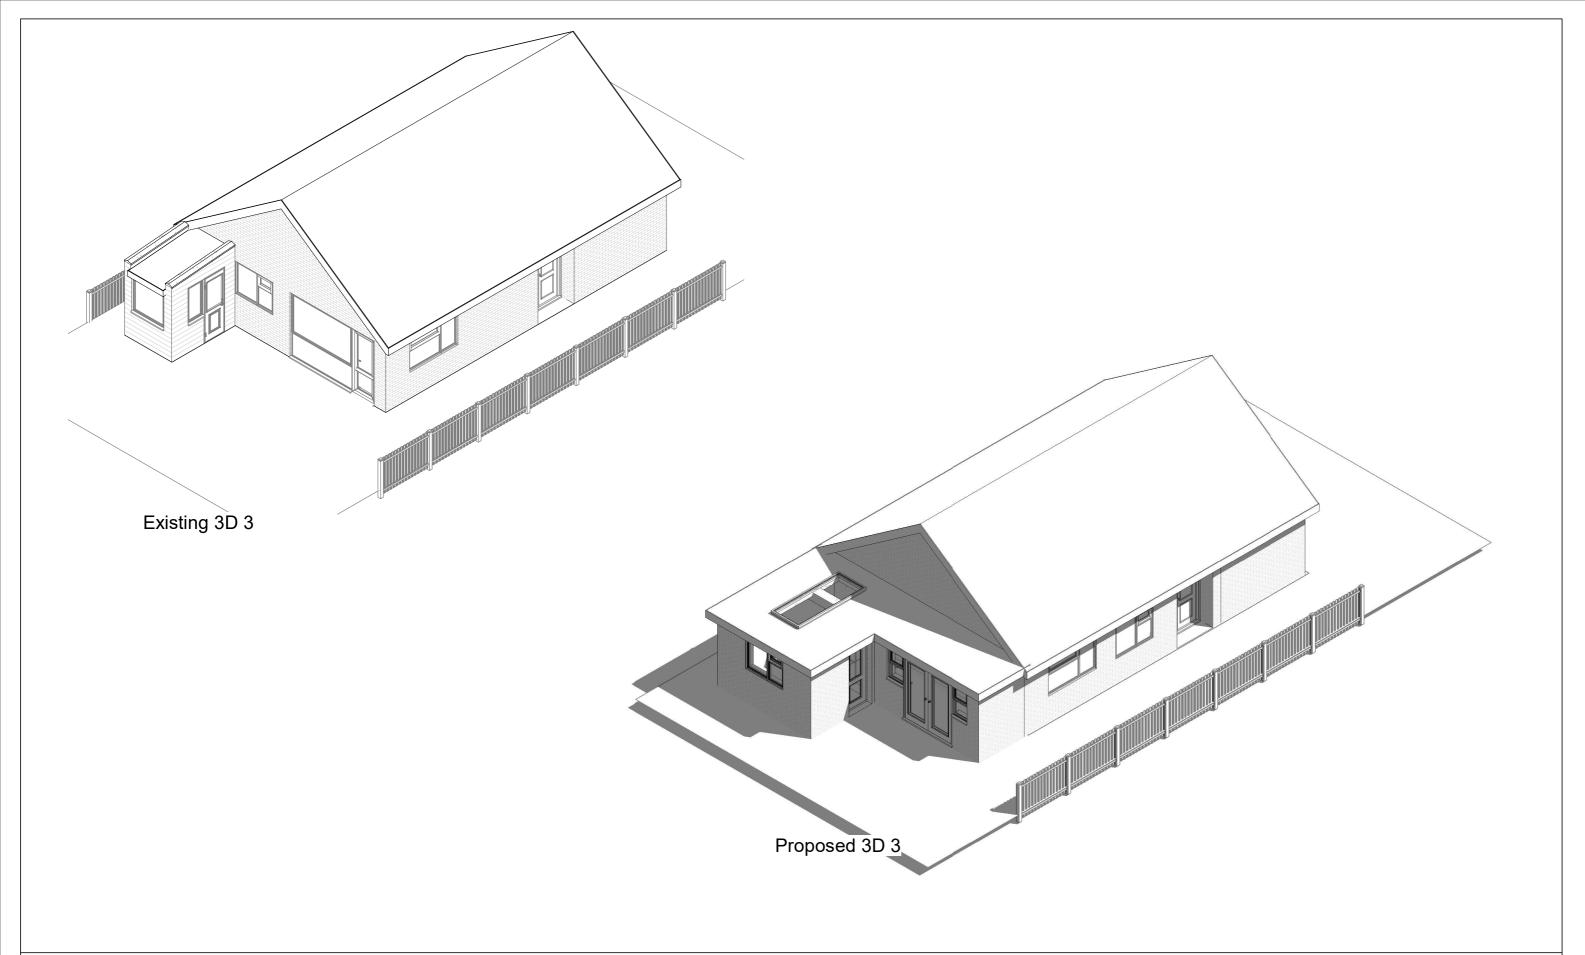

| PROJECT | 21 Godwin Way<br>PO18 8BW | CLIENT     | Wheeler    |                |              |     |  |
|---------|---------------------------|------------|------------|----------------|--------------|-----|--|
|         |                           | Date       | Issue Date |                | Scale (@ A3) |     |  |
| SHEET   | 3D 3                      | Drawn by   | SW         | DRAWING NUMBER |              | REV |  |
|         |                           | Checked by | SR         | P6             |              |     |  |