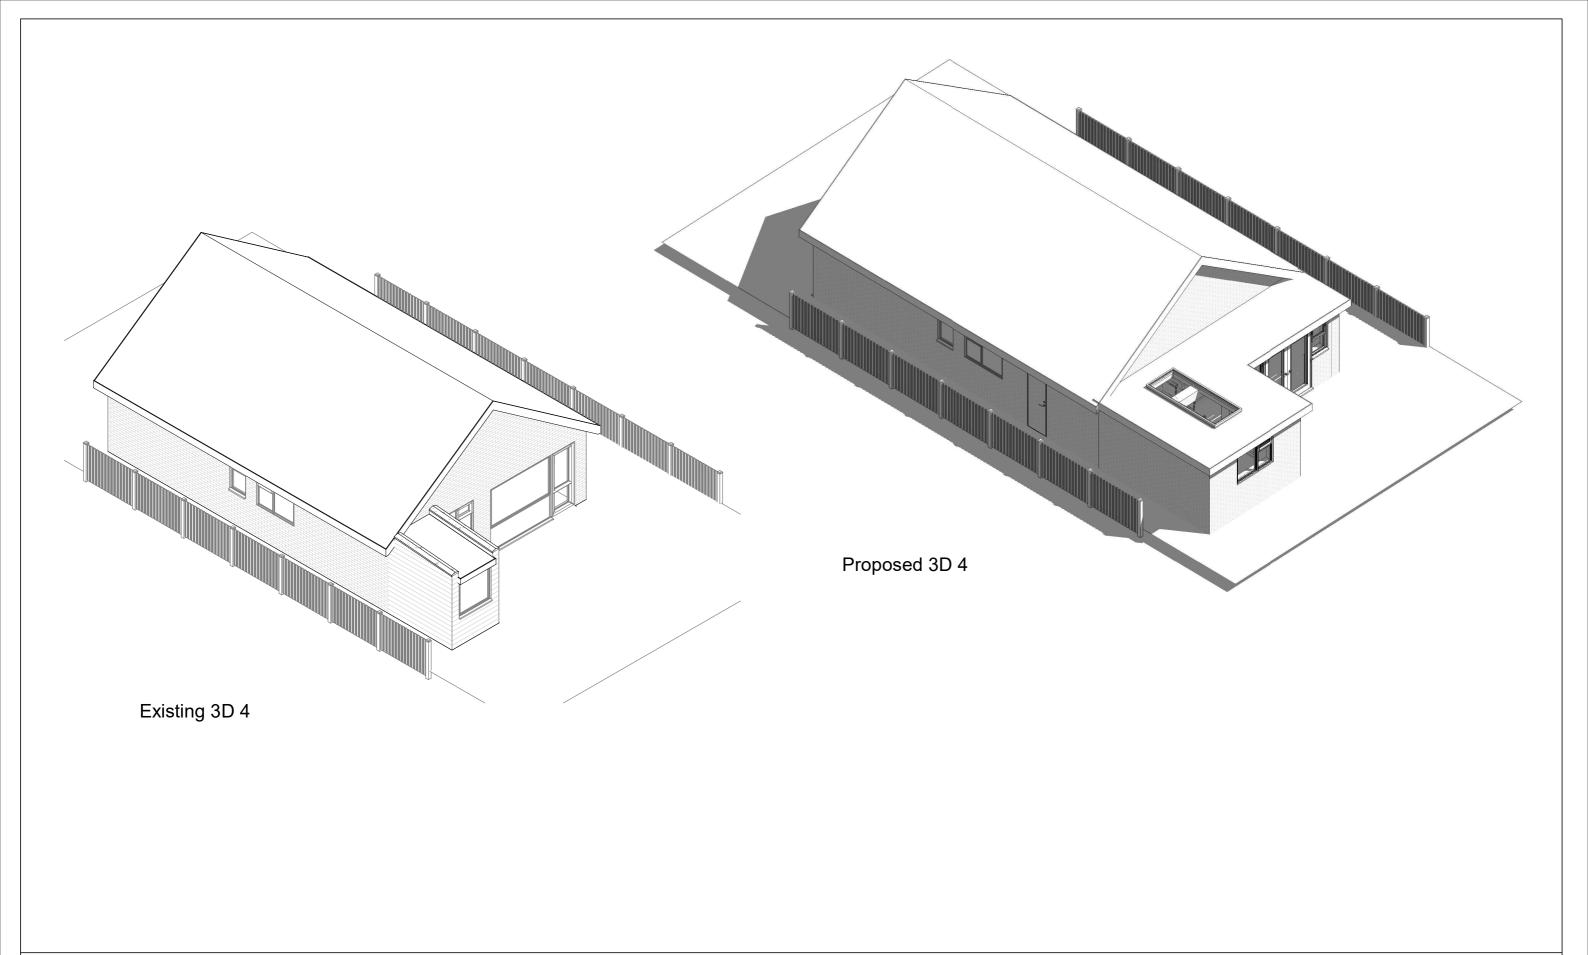

| PROJECT | 21 Godwin Way<br>PO18 8BW |            | CLIENT Wheeler |                |              |     |  |
|---------|---------------------------|------------|----------------|----------------|--------------|-----|--|
|         |                           | Date       | Issue Date     |                | Scale (@ A3) |     |  |
| SHEET   | 3D 4                      |            | SW             | DRAWING NUMBER |              | REV |  |
|         |                           | Checked by | SR             | P 7            |              |     |  |