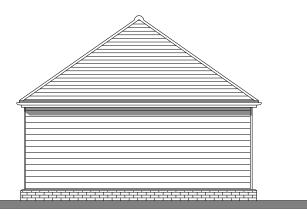

Front Elevation

Side Elevation

**GROUND FLOOR** 

GROUND FLOOR INTERNAL AREA: 45m<sup>2</sup> GROUND FLOOR INTERNAL PERIMETER: 27m

Side Elevation

Rear Elevation

**ROOF PLAN** 

Basic Section A-A

### Karen & Andrew Doye

Timber Cottage, Lumley Road Southbourne, West Sussex PO108AF

Proposed Carport Plans & Elevations

23-016 Drawing Scale (UNO): 0 1:100@A3 [....]

Eltisley Road, Great Gransden, Beds, SG19 3AR