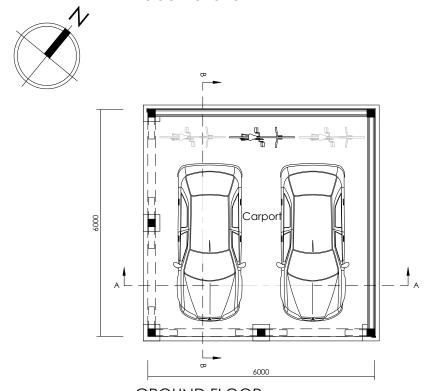

Front Elevation

Side Elevation

**GROUND FLOOR** 

GROUND FLOOR INTERNAL AREA: 45m<sup>2</sup> GROUND FLOOR INTERNAL PERIMETER: 27m

Side Elevation

Rear Elevation

**ROOF PLAN** 

Basic Section A-A

### Karen & Andrew Doye

Timber Cottage, Lumley Road Southbourne, West Sussex PO108AF

Proposed Carport Plans & Elevations

23-016 Drawing Scale (UNO): 0 1:100@A3 [....]

Eltisley Road, Great Gransden, Beds, SG19 3AR