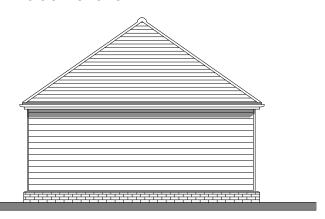

Front Elevation

Side Elevation

**GROUND FLOOR** 

GROUND FLOOR INTERNAL AREA: 45m<sup>2</sup> GROUND FLOOR INTERNAL PERIMETER: 27m

Side Elevation

Rear Elevation

**ROOF PLAN** 

Basic Section A-A

### Karen & Andrew Doye

Timber Cottage, Lumley Road Southbourne, West Sussex PO108AF

Proposed Carport Plans & Elevations

23-016 Drawing Scale (UNO): 0 1:100@A3 [....]

Eltisley Road, Great Gransden, Beds, SG19 3AR