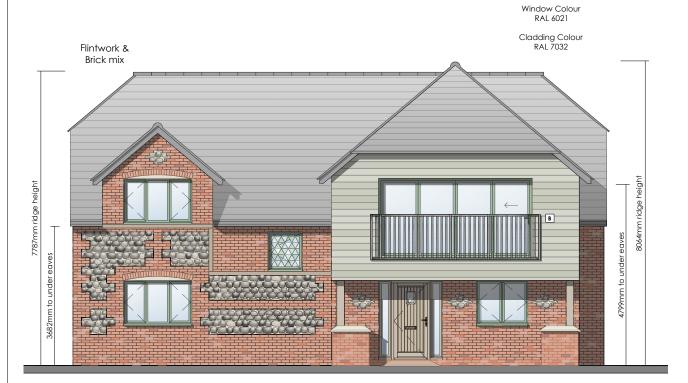

Front Elevation - South-West Facing

Rear Elevation - North-East Facing

Side Elevation - South-East Facing

Side Elevation - North-West Facing

- Guarding height to balcony to be 1.1m, constructed to prevent 100mm sphere passing through balusters and such that children may not readily climb over (not by Potton).
- ASHP Possible position of air source heat pump if required.

Clie

Karen & Andrew Doye

Site Address:

Timber Cottage, Lumley Road Southbourne, West Sussex PO10 8AF

Drawing Title:

**Proposed Elevations** 

Job Number: Drawing Number: Revisio 23-016 E D

Drawing Scale (UNO): 0