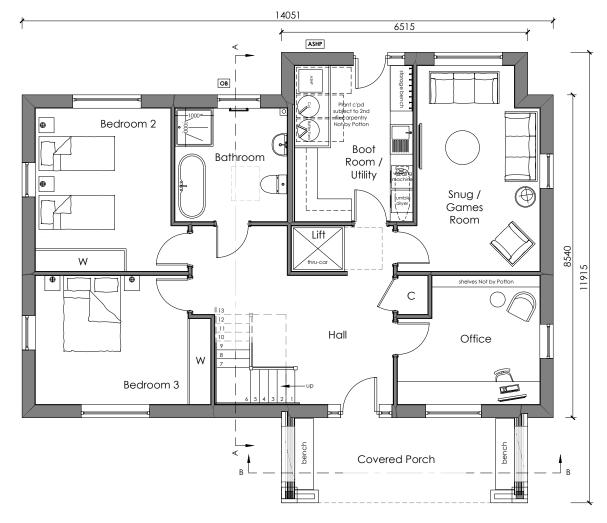

## **GROUND FLOOR**

GROUND FLOOR INTERNAL AREA: 111m<sup>2</sup>

GROSS INTERNAL AREA: 235m² to internal perimeter of usable space

GROSS EXTERNAL FOOTPRINT: 141 m²

GROSS EXTERNAL FOOTPRINT OF PREVIOUSLY PROPOSED: 149m<sup>2</sup>

Any room dimensions given are for guidance only

PLANNING

This drawing has been prepared to support the planning application.

This drawing is not to be used for construction purposes, detailed construction drawings will be provided dependent on planning permission and order placement.

Clien

Karen & Andrew Doye

Site Addres

Timber Cottage, Lumley Road Southbourne, West Sussex PO10 8AF

Drawing Title:

Proposed Ground Floor Plan

23-016 GF

GF D