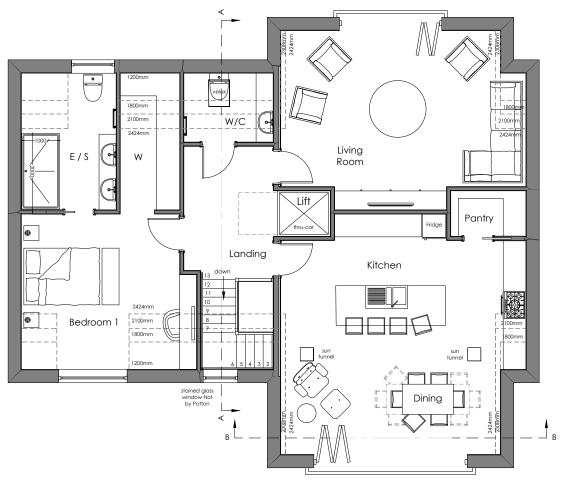

## FIRST FLOOR

FIRST FLOOR INTERNAL AREA: 124m² to internal perimeter of usable space

Any room dimensions given are for guidance only

| D    | 23/10/23 | Cladding amendment as per email 23/10/23           | JS     | n/a     |
|------|----------|----------------------------------------------------|--------|---------|
| С    | 20/10/23 | Swift & Bat boxes relocated requested by PPA       | JS     | n/a     |
| В    | 19/09/23 | PLANNING DRAWINGS                                  | JS     | n/a     |
| Α    | 14/09/23 | PLANNING DRAWINGS for comment                      | JS     | n/a     |
| SK08 | 12/09/23 | Minor Amends & Colour Elevations                   | JS     | n/a     |
| SK07 | 17/08/23 | Developed Sketch Design as per Teams call 10/08/23 | JS     | n/a     |
| SK06 | 27/07/23 | Developed Sketch Design as per Teams call 20/07/23 | JS     | n/a     |
| SK05 | 11/07/23 | Developed Sketch Design as per Teams call 03/07/23 | JS     | n/a     |
| SK04 | 30/06/23 | Developed Sketch Design                            | JS     | n/a     |
| SK03 | 07/07/23 | Developed Sketch Design as per Teams call 05/06/23 | JS     | n/a     |
| SK02 | 26/05/23 | Developed Sketch Design                            | JS     | n/a     |
| SK01 | 09/05/23 | Initial Sketch Design                              | JS     | n/a     |
| Rev: | Date:    | Description:                                       | Drawn: | Checked |

Clier

Karen & Andrew Doye

Site Addres

Timber Cottage, Lumley Road Southbourne, West Sussex PO10 8AF

Drawing Title:

Proposed First Floor Plan

Job Number: Drawing Number: Rev 23-016 FF D

Drawing Scale (UNO): 0 1 1:100@A3