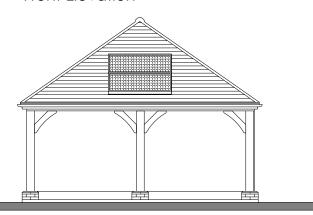

Front Elevation

Side Elevation

**GROUND FLOOR** 

GROUND FLOOR INTERNAL AREA: 45m<sup>2</sup> GROUND FLOOR INTERNAL PERIMETER: 27m

Side Elevation

Rear Elevation

**ROOF PLAN** 

Basic Section A-A

### Karen & Andrew Doye

Timber Cottage, Lumley Road Southbourne, West Sussex PO108AF

Proposed Carport Plans & Elevations

23-016 Drawing Scale (UNO): 0 1:100@A3 [....]

Eltisley Road, Great Gransden, Beds, SG19 3AR