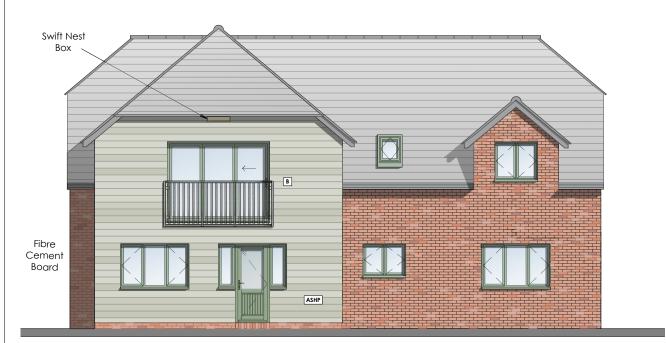

Front Elevation - South-West Facing

Rear Elevation - North-East Facing

Side Elevation - South-East Facing

Side Elevation - North-West Facing

- Guarding height to balcony to be 1.1m, constructed to prevent 100mm sphere passing through balusters and such that children may not readily climb over (not by Potton).
- ASHP Possible position of air source heat pump if required.

Key:

Suggested position of soil vent pipe, actual position not determined by Potton.

Possible position of air source heat pump if required.

Obscured Glazing - Pattern TBC by customer

| D    | 23/10/23 | Cladding amendment as per email 23/10/23           | JS     | n/a      |
|------|----------|----------------------------------------------------|--------|----------|
| С    | 20/10/23 | Swift & Bat boxes relocated requested by PPA       | JS     | n/a      |
| В    | 19/09/23 | PLANNING DRAWINGS                                  | JS     | n/a      |
| Α    | 14/09/23 | PLANNING DRAWINGS for comment                      | JS     | n/a      |
| SK08 | 12/09/23 | Minor Amends & Colour Elevations                   | JS     | n/a      |
| SK07 | 17/08/23 | Developed Sketch Design as per Teams call 10/08/23 | JS     | n/a      |
| SK06 | 27/07/23 | Developed Sketch Design as per Teams call 20/07/23 | JS     | n/a      |
| SK05 | 11/07/23 | Developed Sketch Design as per Teams call 03/07/23 | JS     | n/a      |
| SK04 | 30/06/23 | Developed Sketch Design                            | JS     | n/a      |
| SK03 | 07/07/23 | Developed Sketch Design as per Teams call 05/06/23 | JS     | n/a      |
| SK02 | 26/05/23 | Developed Sketch Design                            | JS     | n/a      |
| SK01 | 09/05/23 | Initial Sketch Design                              | JS     | n/a      |
| Rev: | Date:    | Description:                                       | Drawn: | Checked: |