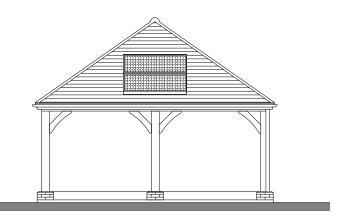

Front Elevation

Side Elevation

**GROUND FLOOR** 

GROUND FLOOR INTERNAL AREA: 45m<sup>2</sup> GROUND FLOOR INTERNAL PERIMETER: 27m

Side Elevation

Rear Elevation

**ROOF PLAN** 

Basic Section A-A

### Karen & Andrew Doye

Timber Cottage, Lumley Road Southbourne, West Sussex PO108AF

Proposed Carport Plans & Elevations

23-016 Drawing Scale (UNO): 0 1:100@A3 [....]

Eltisley Road, Great Gransden, Beds, SG19 3AR