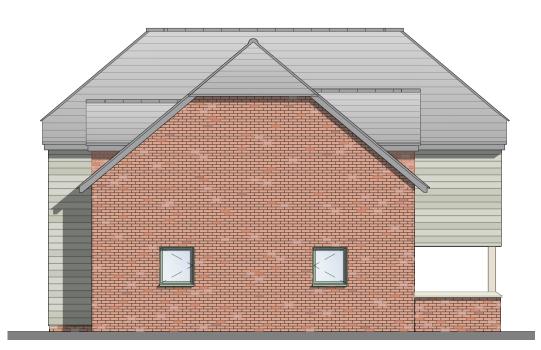

Front Elevation - South-West Facing

Rear Elevation - North-East Facing

Side Elevation - South-East Facing

Side Elevation - North-West Facing

- Guarding height to balcony to be 1.1m, constructed to prevent 100mm sphere passing through balusters and such that children may not readily climb over (not by Potton).
- ASHP Possible position of air source heat pump if required.