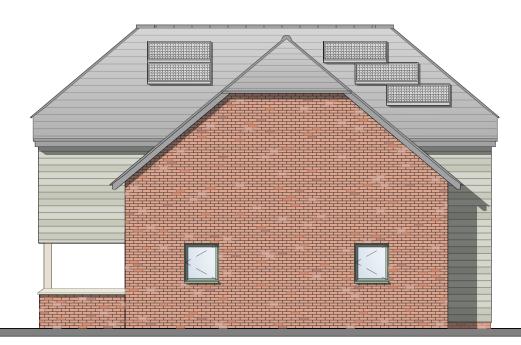

Front Elevation - South-West Facing

Rear Elevation - North-East Facing

Side Elevation - South-East Facing

Side Elevation - North-West Facing

- Guarding height to balcony to be 1.1m, constructed to prevent 100mm sphere passing through balusters and such that children may not readily climb over (not by Potton).
- ASHP Possible position of air source heat pump if required.