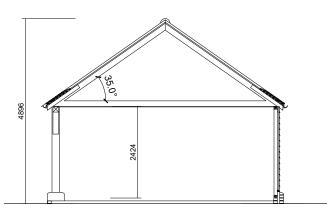

Front Elevation

Side Elevation

**GROUND FLOOR** 

GROUND FLOOR INTERNAL AREA: 45m<sup>2</sup> GROUND FLOOR INTERNAL PERIMETER: 27m

Side Elevation

Rear Elevation

**ROOF PLAN** 

Basic Section A-A