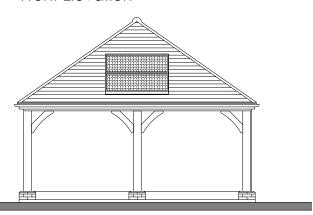

Front Elevation

Side Elevation

GROUND FLOOR

GROUND FLOOR INTERNAL AREA: 45m<sup>2</sup>
GROUND FLOOR INTERNAL PERIMETER: 27m

Side Elevation

Rear Elevation

**ROOF PLAN** 

Basic Section A-A