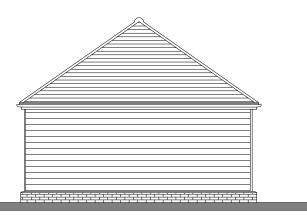

Front Elevation

Side Elevation

GROUND FLOOR

GROUND FLOOR INTERNAL AREA: 45m<sup>2</sup>
GROUND FLOOR INTERNAL PERIMETER: 27m

Side Elevation

Rear Elevation

**ROOF PLAN** 

Basic Section A-A