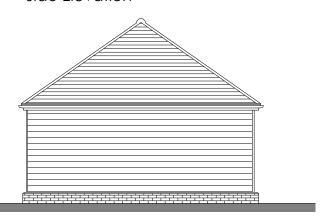

Front Elevation

Side Elevation

GROUND FLOOR

GROUND FLOOR INTERNAL AREA: 45m<sup>2</sup>
GROUND FLOOR INTERNAL PERIMETER: 27m

Side Elevation

Rear Elevation

**ROOF PLAN** 

Basic Section A-A