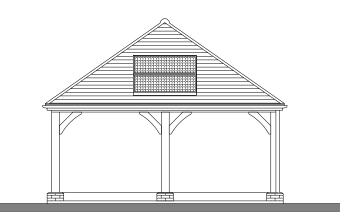

Front Elevation

Side Elevation

GROUND FLOOR

GROUND FLOOR INTERNAL AREA: 45m<sup>2</sup>
GROUND FLOOR INTERNAL PERIMETER: 27m

Side Elevation

Rear Elevation

**ROOF PLAN** 

Basic Section A-A