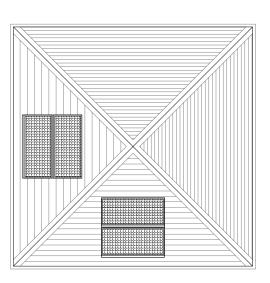

Front Elevation

Side Elevation

GROUND FLOOR

GROUND FLOOR INTERNAL AREA: 45m<sup>2</sup>
GROUND FLOOR INTERNAL PERIMETER: 27m

Side Elevation

Rear Elevation

**ROOF PLAN** 

Basic Section A-A