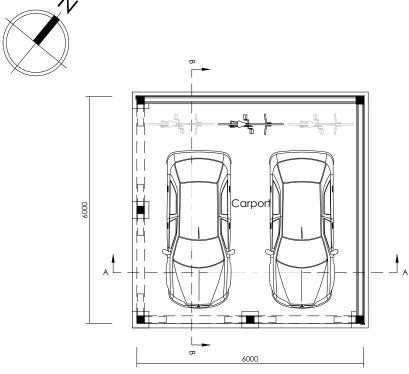

Front Elevation

Side Elevation

GROUND FLOOR

GROUND FLOOR INTERNAL AREA: 45m<sup>2</sup>
GROUND FLOOR INTERNAL PERIMETER: 27m

Side Elevation

Rear Elevation

**ROOF PLAN** 

Basic Section A-A