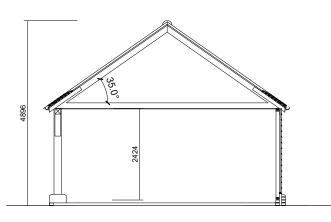

Front Elevation

Side Elevation

GROUND FLOOR

GROUND FLOOR INTERNAL AREA: 45m<sup>2</sup>
GROUND FLOOR INTERNAL PERIMETER: 27m

Side Elevation

Rear Elevation

**ROOF PLAN** 

Basic Section A-A