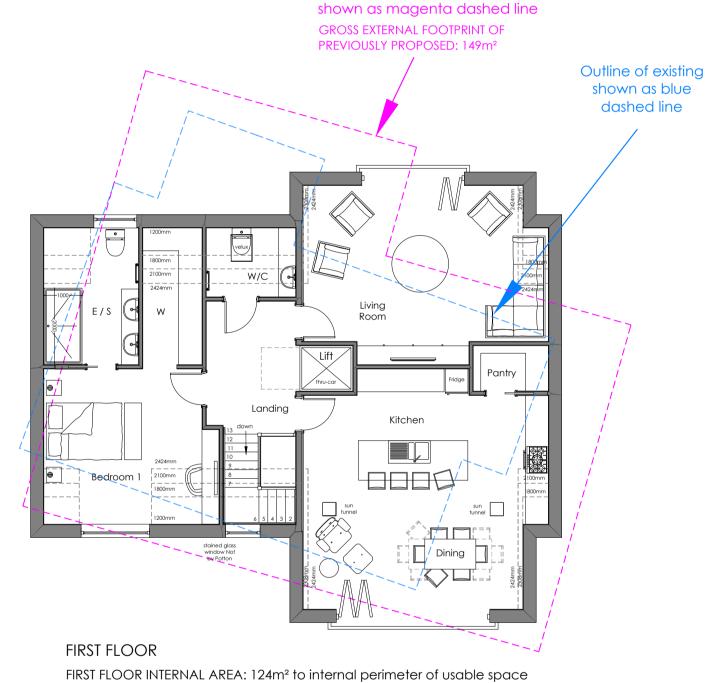

GROSS EXTERNAL FOOTPRINT OF PREVIOUSLY PROPOSED: 149m²

Any room dimensions given are for guidance only

Outline of previously proposed

Any room dimensions given are for guidance only

Outline of previously proposed shown as magenta dashed line compared to previously proposed shown as magenta dashed line compared to previously proposed compared to previously proposed shown as magenta dashed line compared to previously proposed.