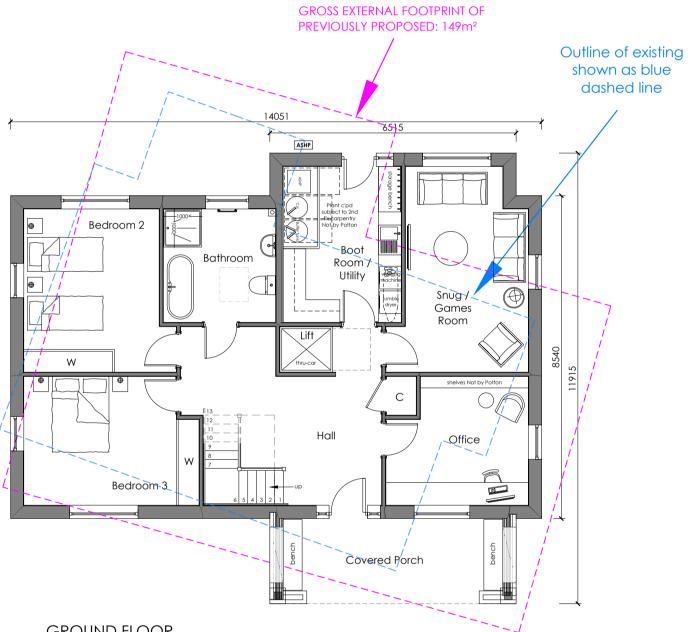

GROSS EXTERNAL FOOTPRINT OF PREVIOUSLY PROPOSED: 149m²

Any room dimensions given are for guidance only

Outline of previously proposed

Any room dimensions given are for guidance only

Outline of previously proposed shown as magenta dashed line compared to previously proposed shown as magenta dashed line compared to previously proposed compared to previously proposed shown as magenta dashed line compared to previously proposed.