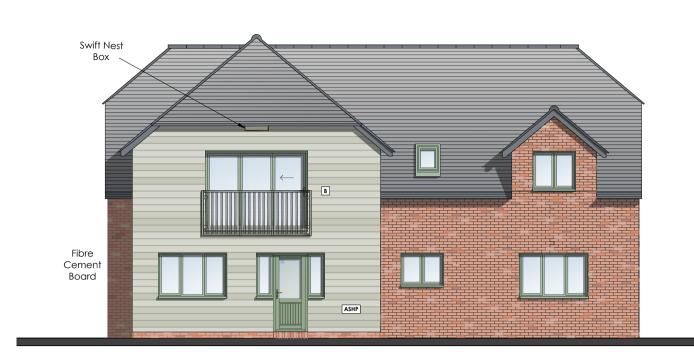

Side Elevation - South-East Facing

Rear Elevation - North-East Facing

Side Elevation - North-West Facing

Outline of previously proposed

shown as magenta dashed line

GROUND FLOOR

GROUND FLOOR INTERNAL AREA: 111m<sup>2</sup>
GROSS INTERNAL AREA: 235m<sup>2</sup> to internal perimeter of usable space
GROSS EXTERNAL FOOTPRINT: 141m<sup>2</sup>