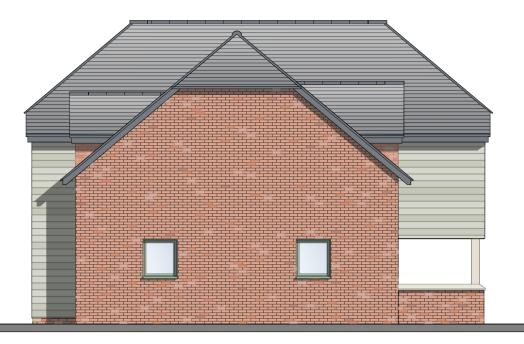

Side Elevation - South-East Facing

Rear Elevation - North-East Facing

Side Elevation - North-West Facing

Outline of previously proposed

shown as magenta dashed line

GROUND FLOOR

GROUND FLOOR INTERNAL AREA: 111m<sup>2</sup>
GROSS INTERNAL AREA: 235m<sup>2</sup> to internal perimeter of usable space
GROSS EXTERNAL FOOTPRINT: 141m<sup>2</sup>