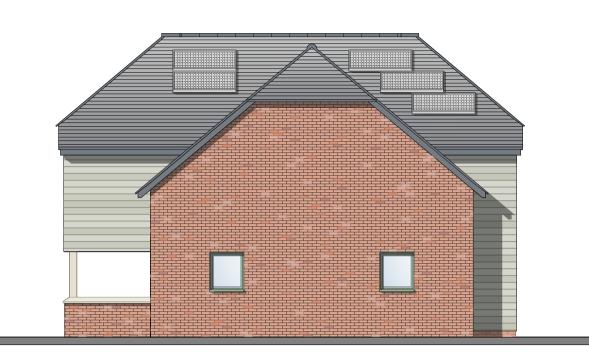

Side Elevation - South-East Facing

Rear Elevation - North-East Facing

Side Elevation - North-West Facing

Outline of previously proposed

shown as magenta dashed line

GROUND FLOOR

GROUND FLOOR INTERNAL AREA: 111m<sup>2</sup>
GROSS INTERNAL AREA: 235m<sup>2</sup> to internal perimeter of usable space
GROSS EXTERNAL FOOTPRINT: 141m<sup>2</sup>