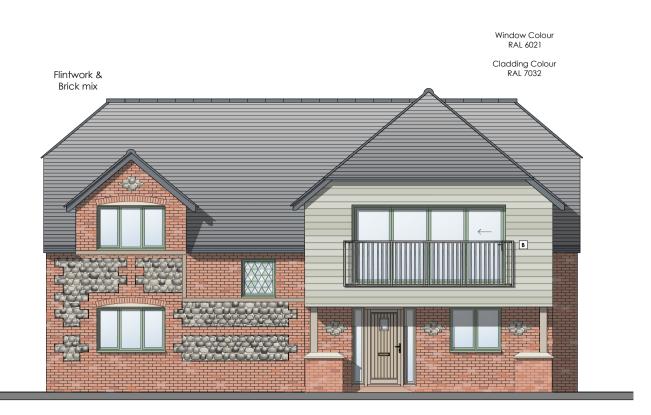

Side Elevation - South-East Facing

Rear Elevation - North-East Facing

Side Elevation - North-West Facing

Outline of previously proposed

shown as magenta dashed line

GROUND FLOOR

GROUND FLOOR INTERNAL AREA: 111m<sup>2</sup>
GROSS INTERNAL AREA: 235m<sup>2</sup> to internal perimeter of usable space
GROSS EXTERNAL FOOTPRINT: 141m<sup>2</sup>