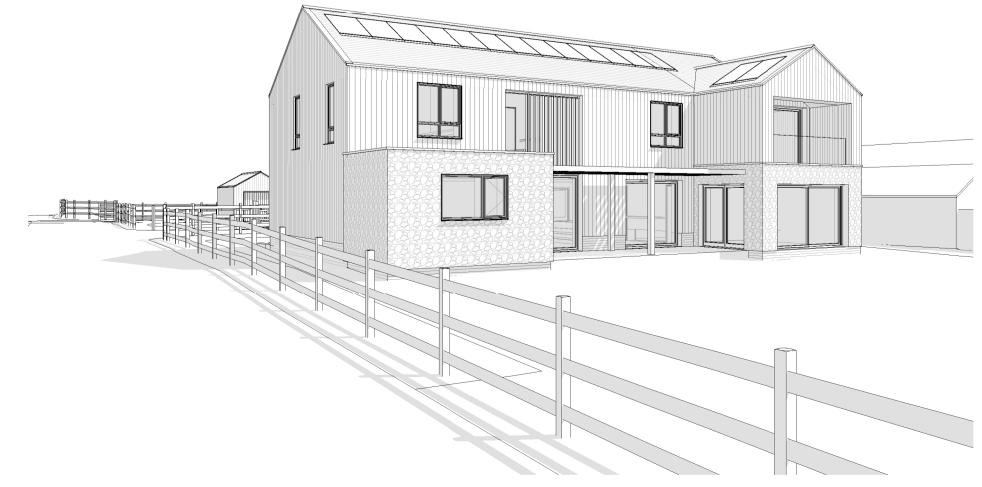

- Longer garden length Existing BT Line

Indicative trees shown off site. All trees on site as per survey 3no. New 5m willow trees along south boundary

3. Perspective - Plot 05 scale

THIS IS A

COLOURED DRAWING If this box does not appear Red, the drawing may not be represented properly