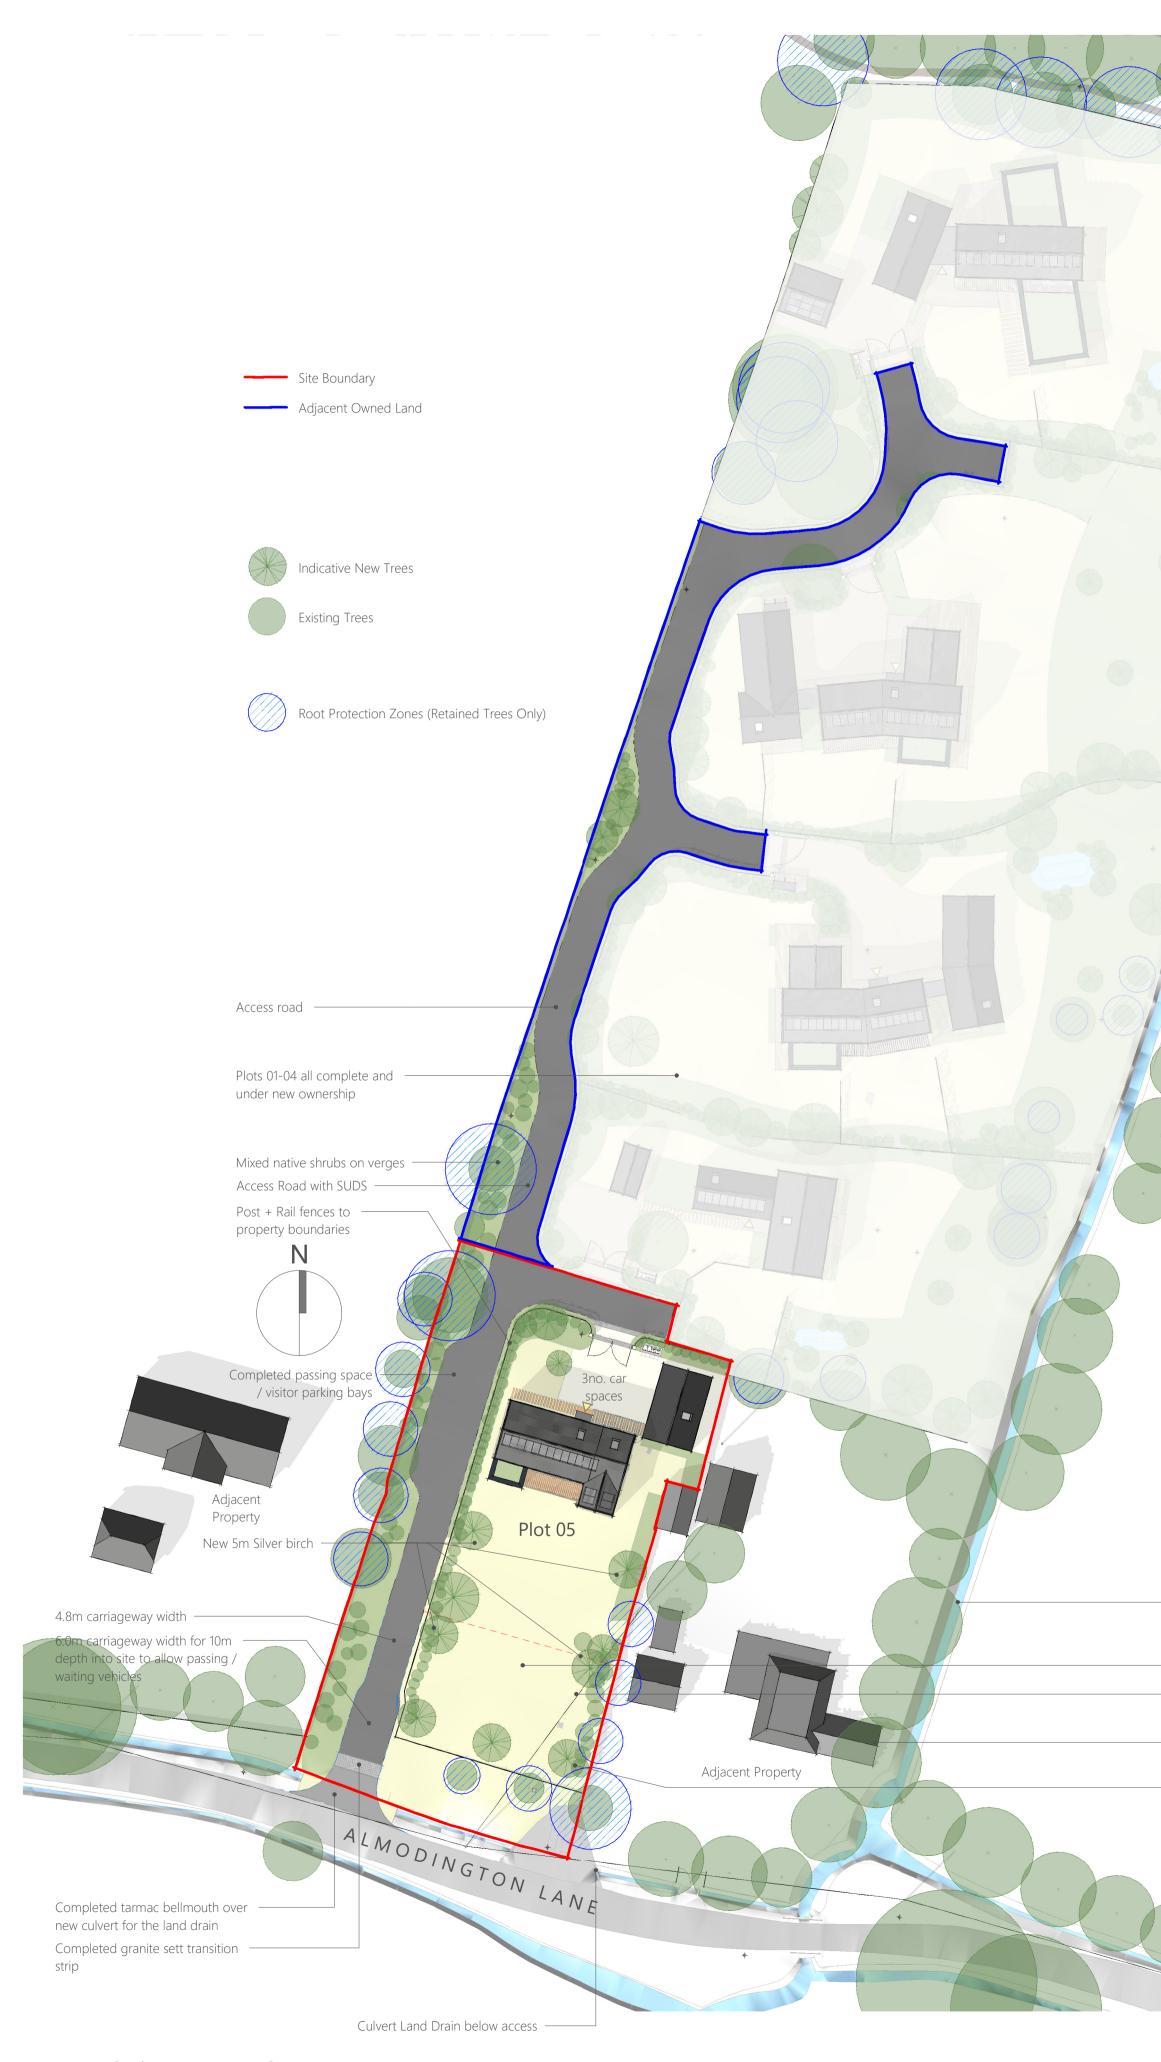

- Longer garden length Existing BT Line

Indicative trees shown off site. All trees on site as per survey 3no. New 5m willow trees along south boundary

3. Perspective - Plot 05 scale

THIS IS A

COLOURED DRAWING If this box does not appear Red, the drawing may not be represented properly

## CLIENT OSLAC Ltd PROJECT Earnley Meadows DATE September 2020 DRAWING TITLE Proposed Site Layout Plan

199 / 3.001

REVISION

07

DRAWING NO.