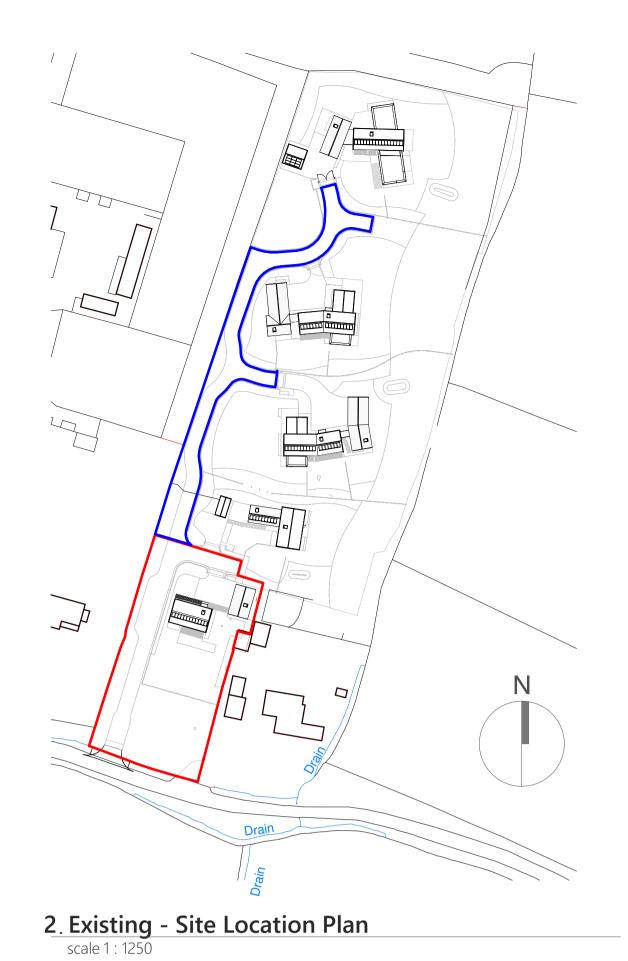

 02
 Scale Bar
 08.12.23
 AY
 SR

 01
 Plot 05 Revision
 29.11.23
 AY
 SR

 revision
 date
 author
 check

OSLAC Ltd

ROJECT Earnley Meadows

September 2020

Existing Site Layout Plan

ving no. Revision 199 / 3.002

1. Existing Site Layout Plan scale 1:500