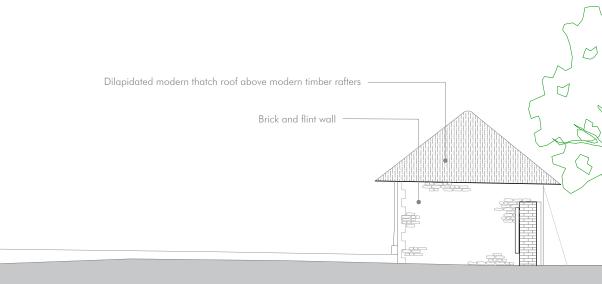

Existing West Elevation - 1:100

Existing East Elevation - 1:100

| <sup>Project</sup><br>Old Manor House<br>Donnington | Project No.<br>2022<br>Dwg No.<br>1.271 | Rev Date Notes | The Studio @ The Barns<br>Church Lane, Northney PO11 0SB<br>07365 111998<br>info@hebdendesignstudio.com | Hebden<br>design studio                                             |
|-----------------------------------------------------|-----------------------------------------|----------------|---------------------------------------------------------------------------------------------------------|---------------------------------------------------------------------|
| Drawing<br>Existing Gym W&E Elevations              | Scale<br>1:100 @ A3                     |                | www.hebdendesignstudio.com                                                                              | architecture / town planning / interior design / project management |