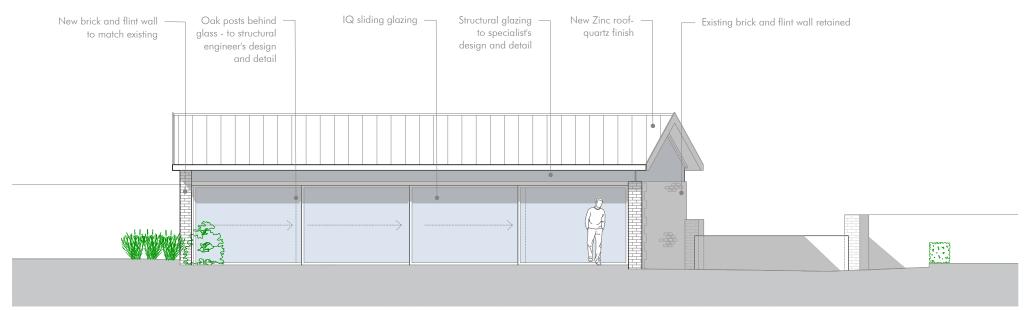

Proposed North Elevation - 1:100

Proposed South Elevation - 1:100

| 1:1250 | Omm | 10m 2 | 0m   | 50m |      |
|--------|-----|-------|------|-----|------|
| 1:500  | Omm | 5m    | 10m  | ,   | 25m  |
| 1:200  | Omm | 2m    | 4m   |     | 10m  |
| 1:100  | Omm | 1m    | 2m   |     | 5m   |
| 1:1    | Omm | 10mm  | 20mm |     | 50mm |

| Project Old Manor House Donnington  | Project No.<br>2022<br>Dwg No.<br>3.270 | Rev<br>01<br>02<br>03<br>04 | Date<br>25.10.22<br>09.03.23<br>01.12.23<br>12.12.23 | Notes<br>General updates<br>New eastern wall extended to roof<br>New buttress added<br>Titles updated |  |
|-------------------------------------|-----------------------------------------|-----------------------------|------------------------------------------------------|-------------------------------------------------------------------------------------------------------|--|
| Drawing Proposed Gym N&S Elevations | Scale<br>1:100 @ A3                     |                             |                                                      |                                                                                                       |  |