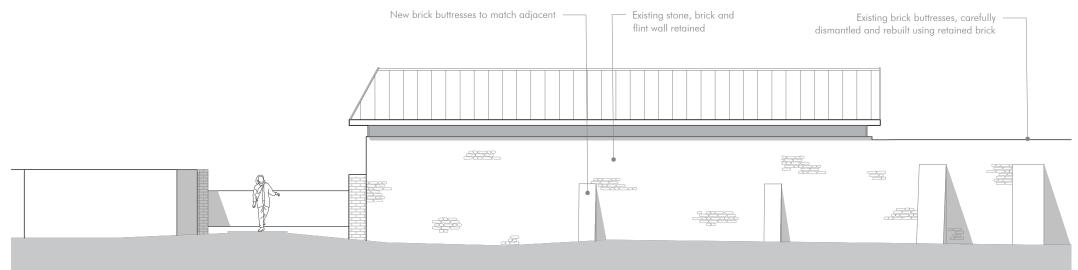

Proposed North Elevation - 1:100

Proposed South Elevation - 1:100

| 1:1250 | Omm | 10m 2 | 0m   | 50m |      |
|--------|-----|-------|------|-----|------|
| 1:500  | Omm | 5m    | 10m  | ,   | 25m  |
| 1:200  | Omm | 2m    | 4m   |     | 10m  |
| 1:100  | Omm | 1m    | 2m   |     | 5m   |
| 1:1    | Omm | 10mm  | 20mm |     | 50mm |

| Project Old Manor House Donnington  | Project No.<br>2022<br>Dwg No.<br>3.270 | Rev<br>01<br>02<br>03<br>04 | Date<br>25.10.22<br>09.03.23<br>01.12.23<br>12.12.23 | Notes<br>General updates<br>New eastern wall extended to roof<br>New buttress added<br>Titles updated |  |
|-------------------------------------|-----------------------------------------|-----------------------------|------------------------------------------------------|-------------------------------------------------------------------------------------------------------|--|
| Drawing Proposed Gym N&S Elevations | Scale<br>1:100 @ A3                     |                             |                                                      |                                                                                                       |  |