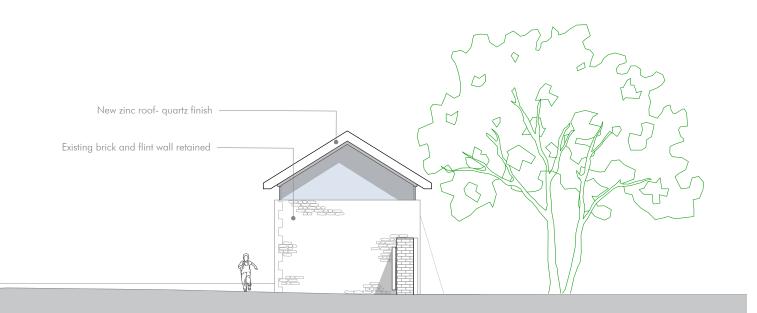

Proposed West Elevation - 1:100

Proposed East Elevation - 1:100

| 1:1250 | Omm | 10m 2 | 0m   | 50m |      |
|--------|-----|-------|------|-----|------|
| 1:500  | Omm | 5m    | 10m  |     | 25m  |
| 1:200  | Omm | 2m    | 4m   |     | 1,0m |
| 1:100  | Omm | 1m    | 2m   |     | 5m   |
| 1:1    | Omm | 10mm  | 20mm |     | 50mm |

| Project Old Manor House Donnington | Project No.<br>2022<br>Dwg No. | Rev<br>01<br>02 | Date<br>25.10.22<br>09.03.23 | Notes<br>General updates<br>New eastern wall extended to roof |
|------------------------------------|--------------------------------|-----------------|------------------------------|---------------------------------------------------------------|
| Drawing                            | 3.271<br>Scale                 |                 |                              |                                                               |
| Proposed Gym W&E Elevations        | 1:100 @ A3                     |                 |                              |                                                               |