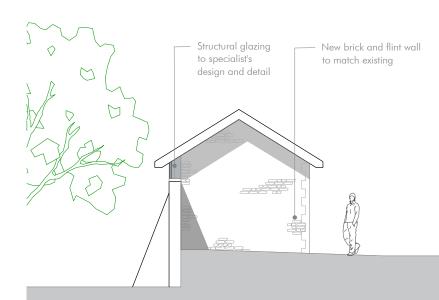

Proposed West Elevation - 1:100

Proposed East Elevation - 1:100

| 1:1250 | Omm | 10m 2 | 0m   | 50m |      |
|--------|-----|-------|------|-----|------|
| 1:500  | Omm | 5m    | 10m  |     | 25m  |
| 1:200  | Omm | 2m    | 4m   |     | 1,0m |
| 1:100  | Omm | 1m    | 2m   |     | 5m   |
| 1:1    | Omm | 10mm  | 20mm |     | 50mm |

| Project Old Manor House Donnington | Project No.<br>2022<br>Dwg No. | Rev<br>01<br>02 | Date<br>25.10.22<br>09.03.23 | Notes<br>General updates<br>New eastern wall extended to roof |
|------------------------------------|--------------------------------|-----------------|------------------------------|---------------------------------------------------------------|
| Drawing                            | 3.271<br>Scale                 |                 |                              |                                                               |
| Proposed Gym W&E Elevations        | 1:100 @ A3                     |                 |                              |                                                               |