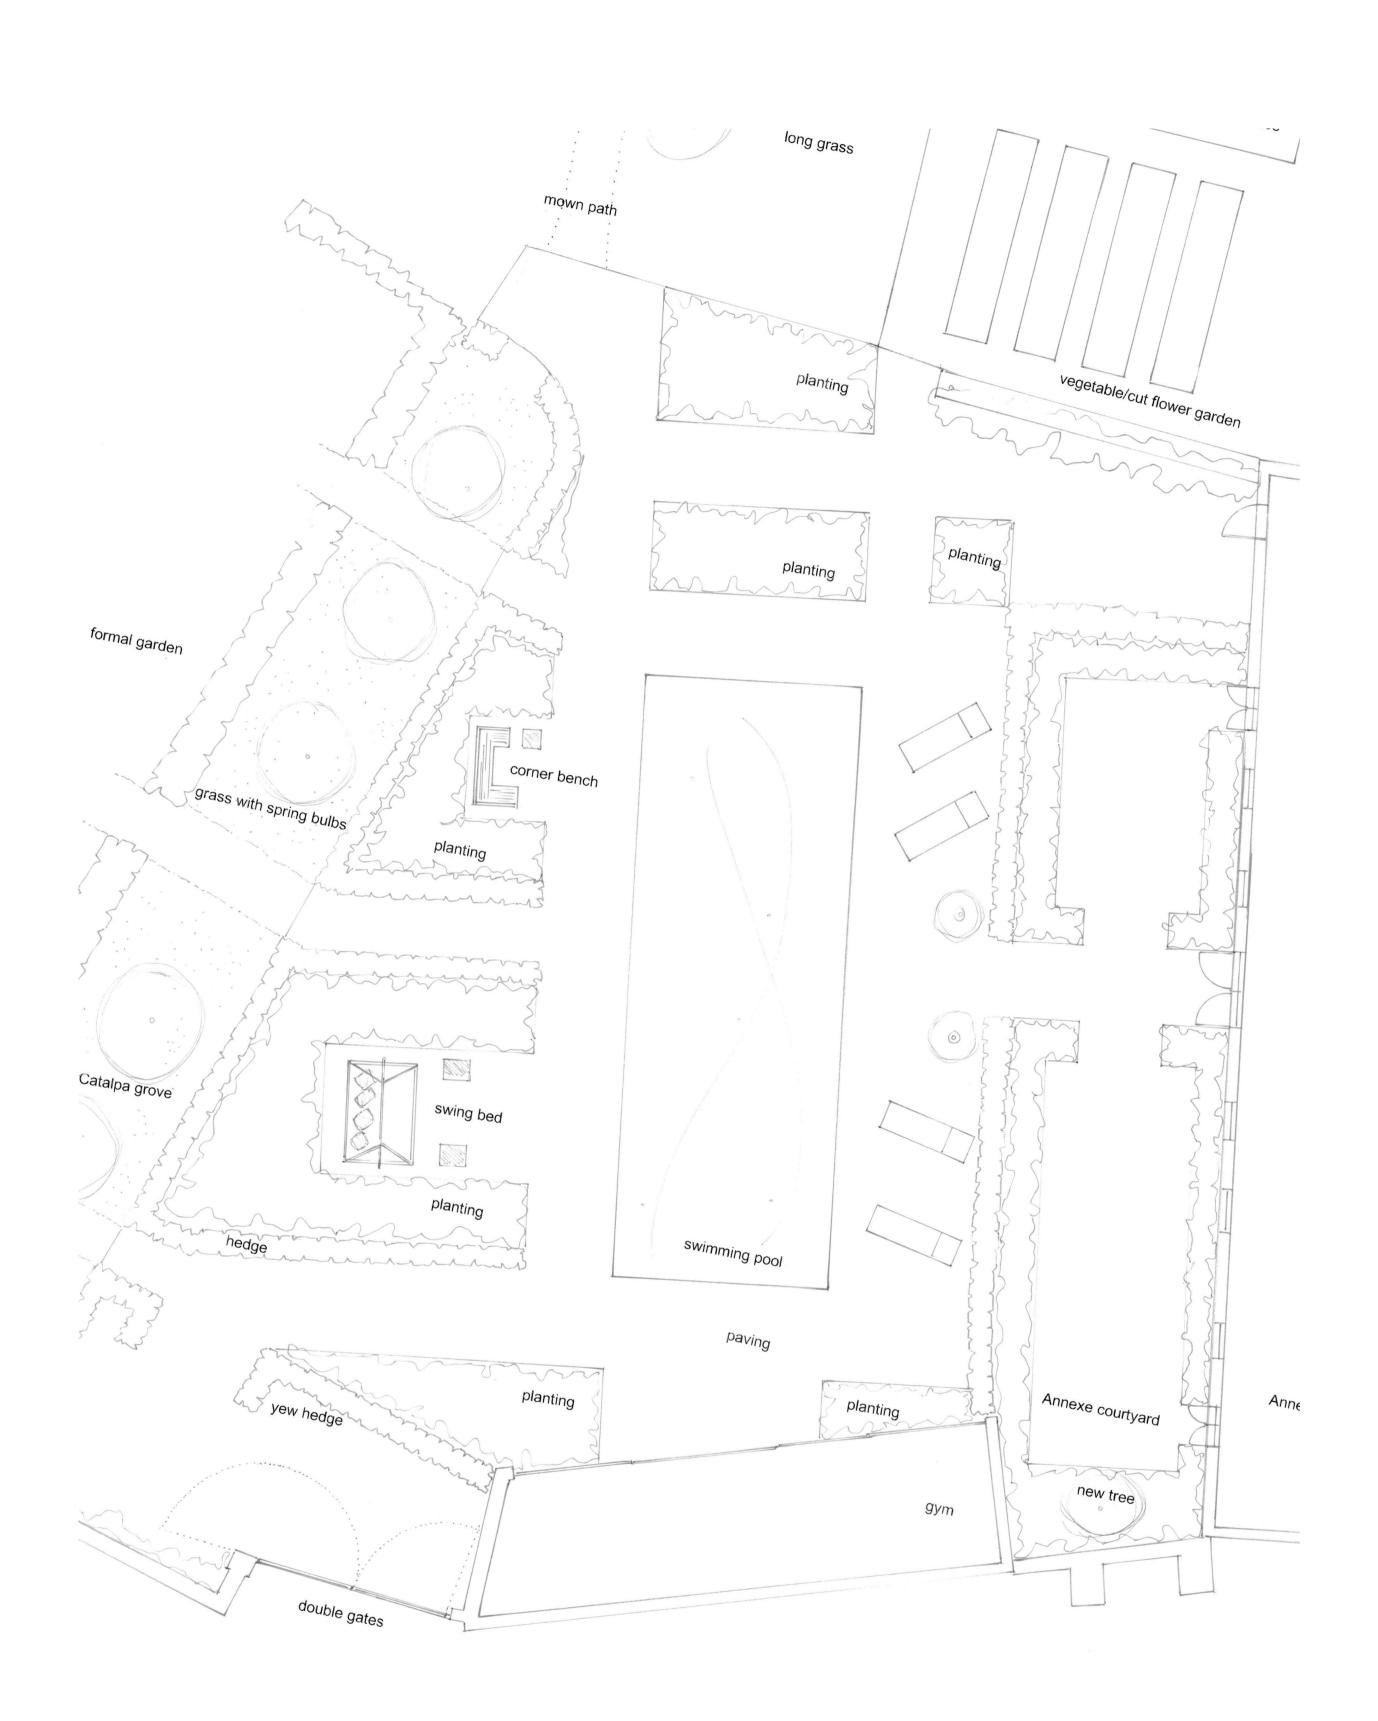

Excerpt of drawing created by designer Annie Guilfoyle, Creative Landscapes, created February 2022.

Drawing is of design intent only

| 1250  | 0mm | 10m 20 | )m   | 50m |      |
|-------|-----|--------|------|-----|------|
| 1:500 | Omm | 5m     | 10m  |     | 25m  |
| 1:200 | Omm | 2m     | 4m   |     | 10m  |
| 1:100 | Omm | 1 m    | 2m   |     | 5m   |
| 1:1   | Omm | 10mm   | 20mm |     | 50mm |
|       | ,   | ,      |      |     | ,    |

Project
Old Manor House

Project No.
2022

Dwg No.
3.070

Drawing
Gym and Pool Landscaping Plan

Project No.
2022

Dwg No.
3.070

Scale
1:100 @ A2

Rev Date