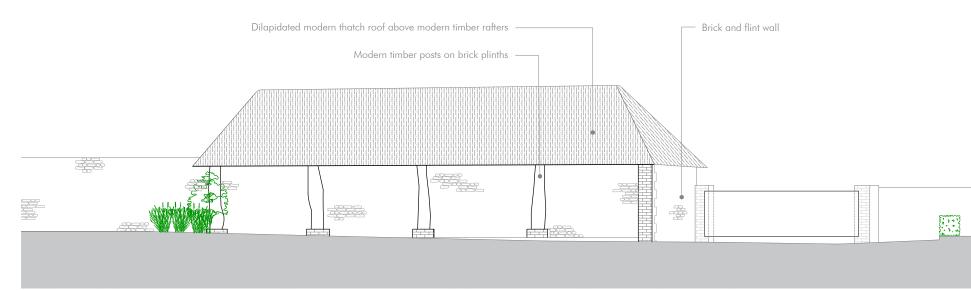

Existing North Elevation - 1:100

Existing South Elevation - 1:100

| Project<br>Old Manor House             | Project No.<br>2022 | <br>Date<br>01.12.23 | Notes<br>Existing buttress height amended | HDS @ Lavant House<br>West Lavant, PO18 9AH                          | Hebden                                                                        |
|----------------------------------------|---------------------|----------------------|-------------------------------------------|----------------------------------------------------------------------|-------------------------------------------------------------------------------|
| Donnington                             | Dwg No.<br>1.270    |                      |                                           | West Lavant, PO18 9AH<br>01243 974969<br>info@hebdendesignstudio.com |                                                                               |
| Drawing<br>Existing Gym N&S Elevations | Scale<br>1:100 @ A3 |                      |                                           | www.hebdendesignstudio.com                                           | design stud<br>architecture / town planning / interior design / project manag |