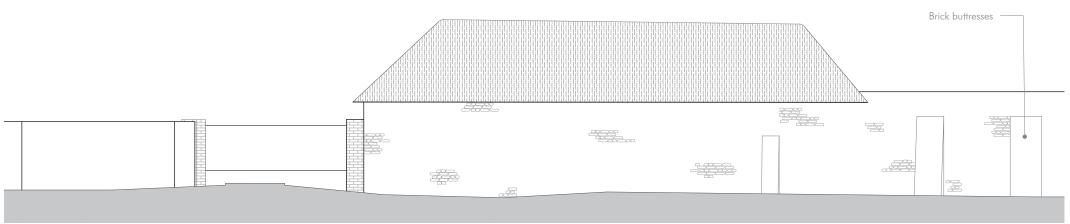

Existing North Elevation - 1:100

Existing South Elevation - 1:100

| Project<br>Old Manor House             | Project No.<br>2022 | <br>Date<br>01.12.23 | Notes<br>Existing buttress height amended | HDS @ Lavant House<br>West Lavant, PO18 9AH                          | Hebden                                                                        |
|----------------------------------------|---------------------|----------------------|-------------------------------------------|----------------------------------------------------------------------|-------------------------------------------------------------------------------|
| Donnington                             | Dwg No.<br>1.270    |                      |                                           | West Lavant, PO18 9AH<br>01243 974969<br>info@hebdendesignstudio.com |                                                                               |
| Drawing<br>Existing Gym N&S Elevations | Scale<br>1:100 @ A3 |                      |                                           | www.hebdendesignstudio.com                                           | design stud<br>architecture / town planning / interior design / project manag |