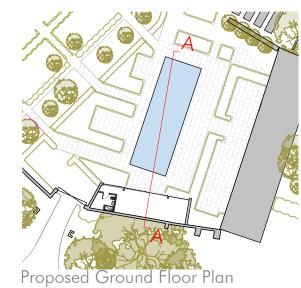

| Project<br>Old Manor House          | Project No.<br>2022 | Rev<br>01 | Date<br>25.10.22 | Notes<br>General updates |  |  |  |
|-------------------------------------|---------------------|-----------|------------------|--------------------------|--|--|--|
| Donnington                          | Dwg No.<br>3.370    |           |                  |                          |  |  |  |
| Drawing<br>Proposed Gym Section A-A | Scale<br>1:100 @ A3 |           |                  |                          |  |  |  |