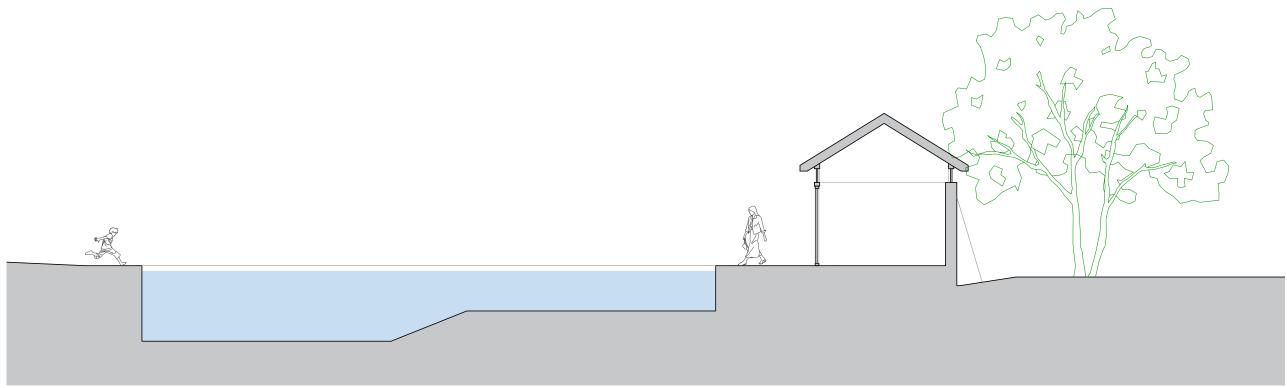

| Project<br>Old Manor House          | Project No.<br>2022 | Rev<br>01 | Date<br>25.10.22 | Notes<br>General updates |  |  |  |
|-------------------------------------|---------------------|-----------|------------------|--------------------------|--|--|--|
| Donnington                          | Dwg No.<br>3.370    |           |                  |                          |  |  |  |
| Drawing<br>Proposed Gym Section A-A | Scale<br>1:100 @ A3 |           |                  |                          |  |  |  |