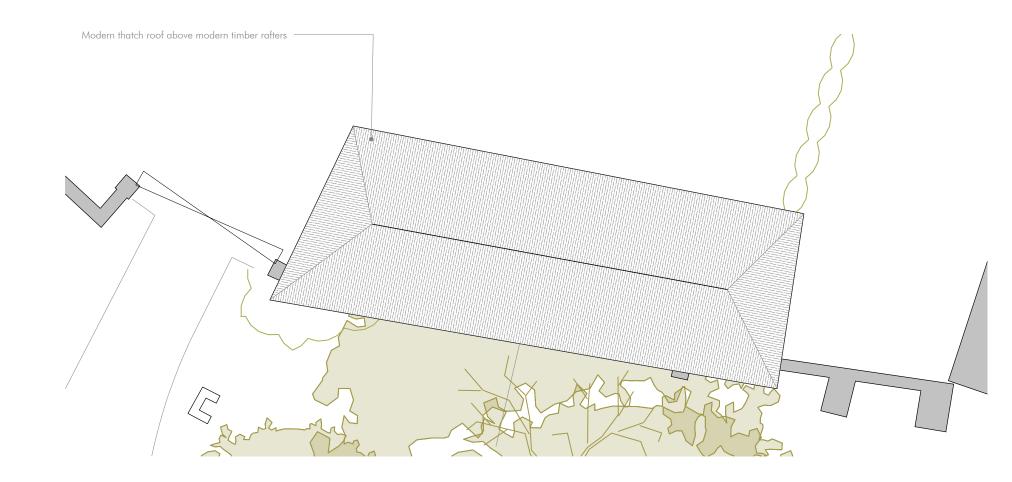

| Project<br>Old Manor House<br>Donnington | Project No.<br>2022<br>Dwg No.<br>1.171 | Rev Date Notes | The Studio @ The Barns<br>Church Lane, Northney PO11 0SB<br>07365 111998<br>info@hebdendesignstudio.com | Hebden<br>design stu                                        |
|------------------------------------------|-----------------------------------------|----------------|---------------------------------------------------------------------------------------------------------|-------------------------------------------------------------|
| Drawing<br>Existing Gym Roof Plan        | Scale<br>1:100 @ A3                     |                | www.hebdendesignstudio.com                                                                              | architecture / town planning / interior design / project ma |