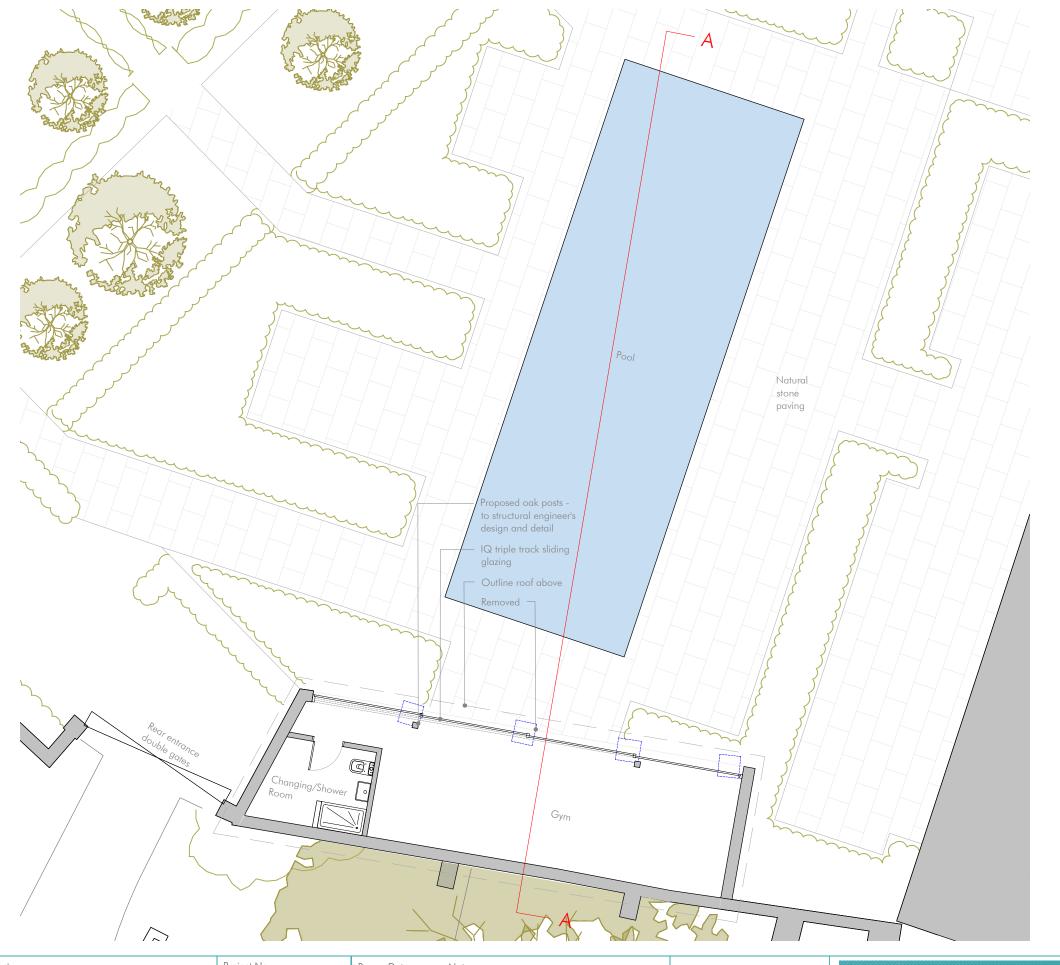

Existing Site Plan -1:1250

1:200 1:100

Project Old Manor House Donnington

Proposed Gym Ground Floor Plan

Project No. 2022 Dwg No. 3.170 Scale 1:100 @ A3

Rev Date

Notes 01 25.10.22 General updates 02 01.12.23 New buttress added