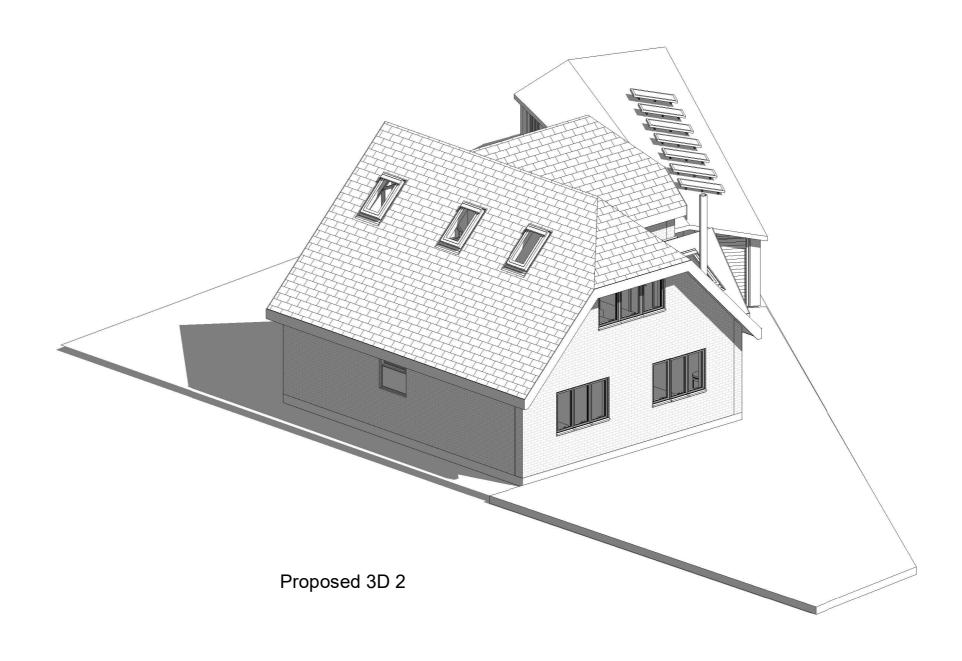

| PROJECT 15 Ashburnham Close PO19 3NB |             | Niebel     |          |                |              |     |  |
|--------------------------------------|-------------|------------|----------|----------------|--------------|-----|--|
|                                      | 1 0 10 0.12 | Date       | Issue Da | ate            | Scale (@ A3) |     |  |
|                                      | 3D 2        | Drawn by   | SW       | DRAWING NUMBER |              | REV |  |
| JD 2                                 |             | Checked by | SR       | P 5            |              |     |  |