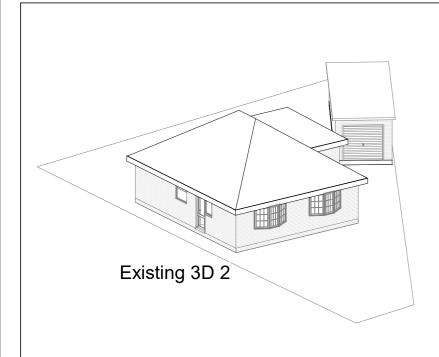

| PROJECT 15 Ashburnham Close PO19 3NB |             | Niebel     |          |                |              |     |  |
|--------------------------------------|-------------|------------|----------|----------------|--------------|-----|--|
|                                      | 1 0 10 0.12 | Date       | Issue Da | ate            | Scale (@ A3) |     |  |
|                                      | 3D 2        | Drawn by   | SW       | DRAWING NUMBER |              | REV |  |
| JD 2                                 |             | Checked by | SR       | P 5            |              |     |  |