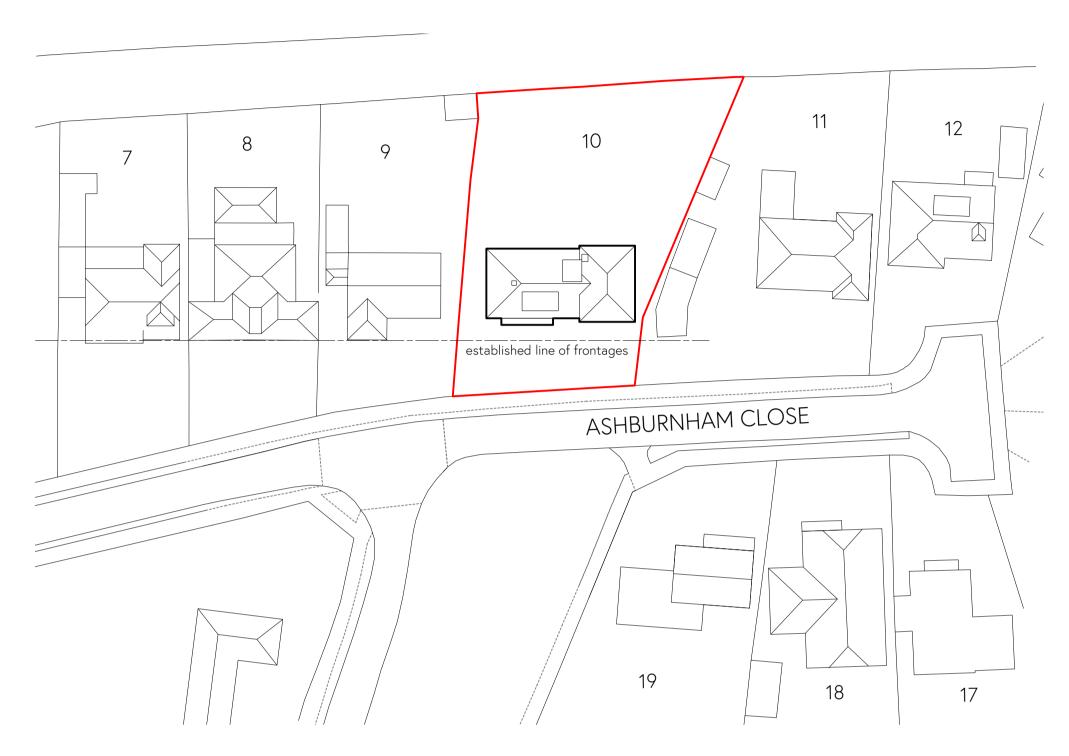

Site Location Plan 1:1250

PROPOSED

| Site Address:  10, Ashburnham Cl  e: hello@arkipad.co.uk p: Arkipad The Limes | Chichester<br>PO19 3NB<br>Project Ref:<br>23-0208 | Drawing N | No: | Bayshill Road, Cheltenham, GL50 3AV  Revision: /     |
|-------------------------------------------------------------------------------|---------------------------------------------------|-----------|-----|------------------------------------------------------|
| n. Arkinad                                                                    | Chichester<br>PO19 3NB                            |           |     | The Limes,<br>Bayshill Road,<br>Cheltenham, GL50 3AV |
|                                                                               | Site Address:                                     |           |     | •                                                    |