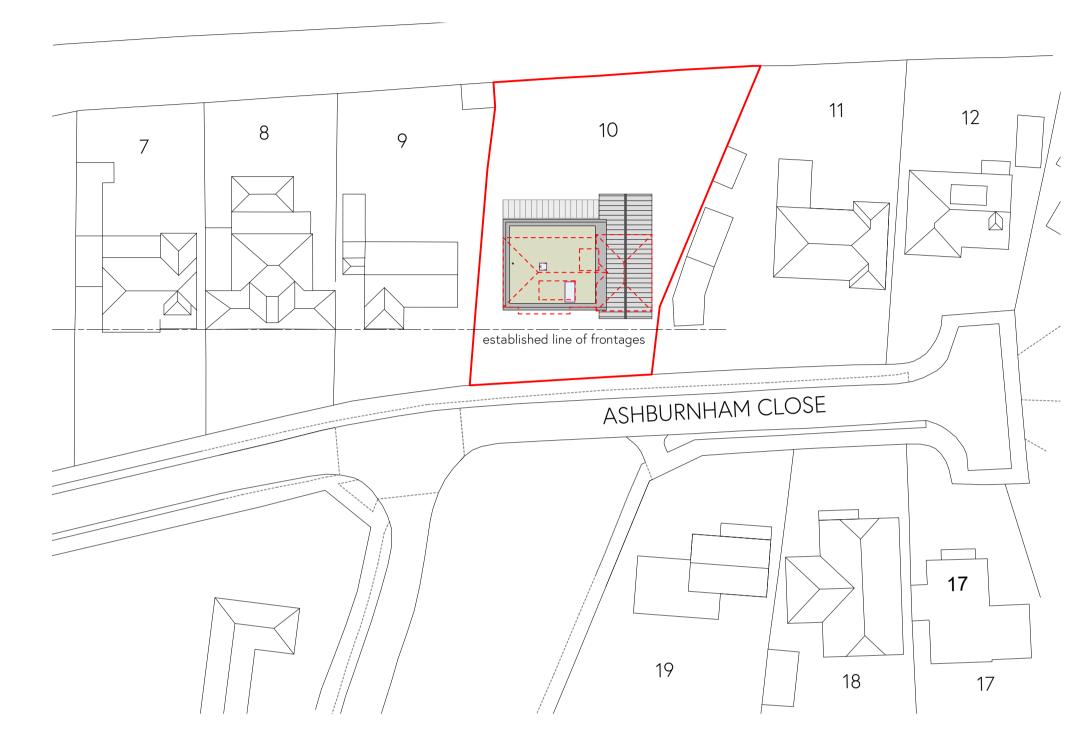

Proposed

NOTES: DO NOT BUILD FROM THIS DRAWING. ALL DIMENSIONS TO BE CHECKED ON SITE. STRUCTURAL ENGINEER TO CONFIRM ALL LINTEL/RSJ SIZES AND LOCATIONS. ALL STRUCTURAL ELEMENTS TO STRUCTURAL ENGINEER'S DESIGN.

Site Location Plan 1:1250

PROPOSED

| Site Address:  10, Ashburnham Cl  e: hello@arkipad.co.uk p: Arkipad The Limes | Chichester<br>PO19 3NB<br>Project Ref:<br>23-0208 | Drawing N | No: | Bayshill Road, Cheltenham, GL50 3AV  Revision: /     |
|-------------------------------------------------------------------------------|---------------------------------------------------|-----------|-----|------------------------------------------------------|
| n. Arkinad                                                                    | Chichester<br>PO19 3NB                            |           |     | The Limes,<br>Bayshill Road,<br>Cheltenham, GL50 3AV |
|                                                                               | Site Address:                                     |           |     | •                                                    |