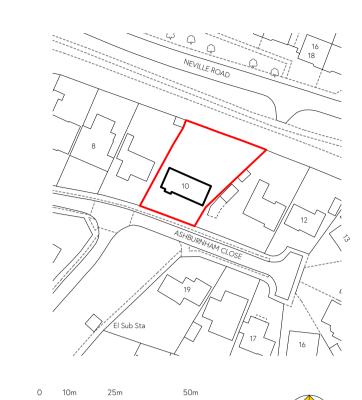

Site Location Plan 1:1250

PROPOSED

| Site Address:  10, Ashburnham Cl  e: hello@arkipad.co.uk p: Arkipad The Limes | Chichester<br>PO19 3NB<br>Project Ref:<br>23-0208 | Drawing N | No: | Bayshill Road, Cheltenham, GL50 3AV  Revision: /     |
|-------------------------------------------------------------------------------|---------------------------------------------------|-----------|-----|------------------------------------------------------|
| n. Arkinad                                                                    | Chichester<br>PO19 3NB                            |           |     | The Limes,<br>Bayshill Road,<br>Cheltenham, GL50 3AV |
|                                                                               | Site Address:                                     |           |     | •                                                    |