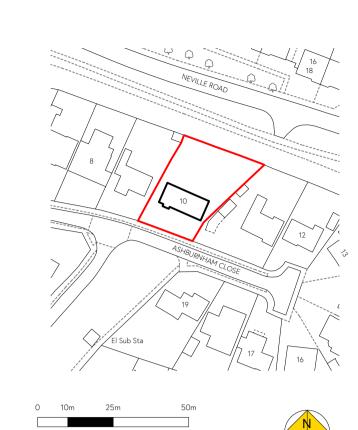

ALL STRUCTURAL ELEMENTS TO STRUCTURAL ENGINEER'S DESIGN.

Site Location Plan 1:1250

|  | Site Address:  10, Ashburnham Cl Chichester PO19 3NB |           | e:<br>p: | hello@arkipad.co.uk<br>Arkipad<br>The Limes,<br>Bayshill Road,<br>Cheltenham, GL50 3AW |
|--|------------------------------------------------------|-----------|----------|----------------------------------------------------------------------------------------|
|  | Project Ref:<br>23-0208                              | Drawing N | lo:      | Revision:<br>/                                                                         |
|  | Date:                                                | Scale:    |          | Drawn:                                                                                 |