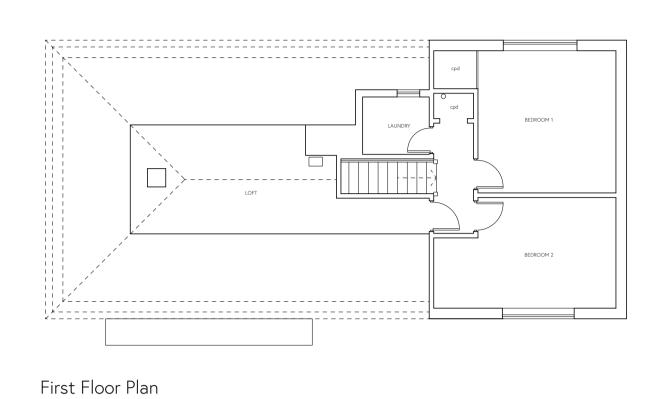

Side Elevation - West

Rear Elevation - North

Side Elevation - East

NOTES: DO NOT BUILD FROM THIS DRAWING. ALL DIMENSIONS TO BE CHECKED ON SITE. STRUCTURAL ENGINEER TO CONFIRM ALL LINTEL/RSJ SIZES AND LOCATIONS.

ALL STRUCTURAL ELEMENTS TO STRUCTURAL ENGINEER'S DESIGN.

Site Location Plan 1:1250

|  | Site Address:  10, Ashburnham Cl Chichester PO19 3NB |           | e:<br>p: | hello@arkipad.co.uk<br>Arkipad<br>The Limes,<br>Bayshill Road,<br>Cheltenham, GL50 3AW |
|--|------------------------------------------------------|-----------|----------|----------------------------------------------------------------------------------------|
|  | Project Ref:<br>23-0208                              | Drawing N | lo:      | Revision:<br>/                                                                         |
|  | Date:                                                | Scale:    |          | Drawn:                                                                                 |

Date: November '23 **Scale:** 1:100 @ A1 Project: Client:

Extensions and Alterations Mrs Roux