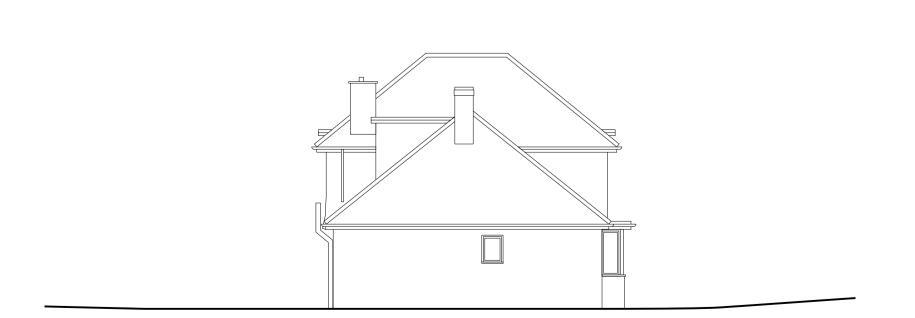

Side Elevation - West

Rear Elevation - North

Side Elevation - East

NOTES: DO NOT BUILD FROM THIS DRAWING. ALL DIMENSIONS TO BE CHECKED ON SITE. STRUCTURAL ENGINEER TO CONFIRM ALL LINTEL/RSJ SIZES AND LOCATIONS.