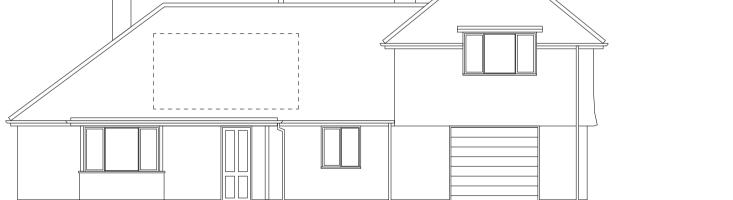

Side Elevation - West

Rear Elevation - North

Side Elevation - East

NOTES: DO NOT BUILD FROM THIS DRAWING. ALL DIMENSIONS TO BE CHECKED ON SITE. STRUCTURAL ENGINEER TO CONFIRM ALL LINTEL/RSJ SIZES AND LOCATIONS.

ALL STRUCTURAL ELEMENTS TO STRUCTURAL ENGINEER'S DESIGN.

Site Location Plan 1:1250

|  | Site Address:  10, Ashburnham Cl Chichester PO19 3NB |           | e:<br>p: | hello@arkipad.co.uk<br>Arkipad<br>The Limes,<br>Bayshill Road,<br>Cheltenham, GL50 3AW |
|--|------------------------------------------------------|-----------|----------|----------------------------------------------------------------------------------------|
|  | Project Ref:<br>23-0208                              | Drawing N | lo:      | Revision:<br>/                                                                         |
|  | Date:                                                | Scale:    |          | Drawn:                                                                                 |

Date: November '23 **Scale:** 1:100 @ A1 Project: Client:

Extensions and Alterations Mrs Roux