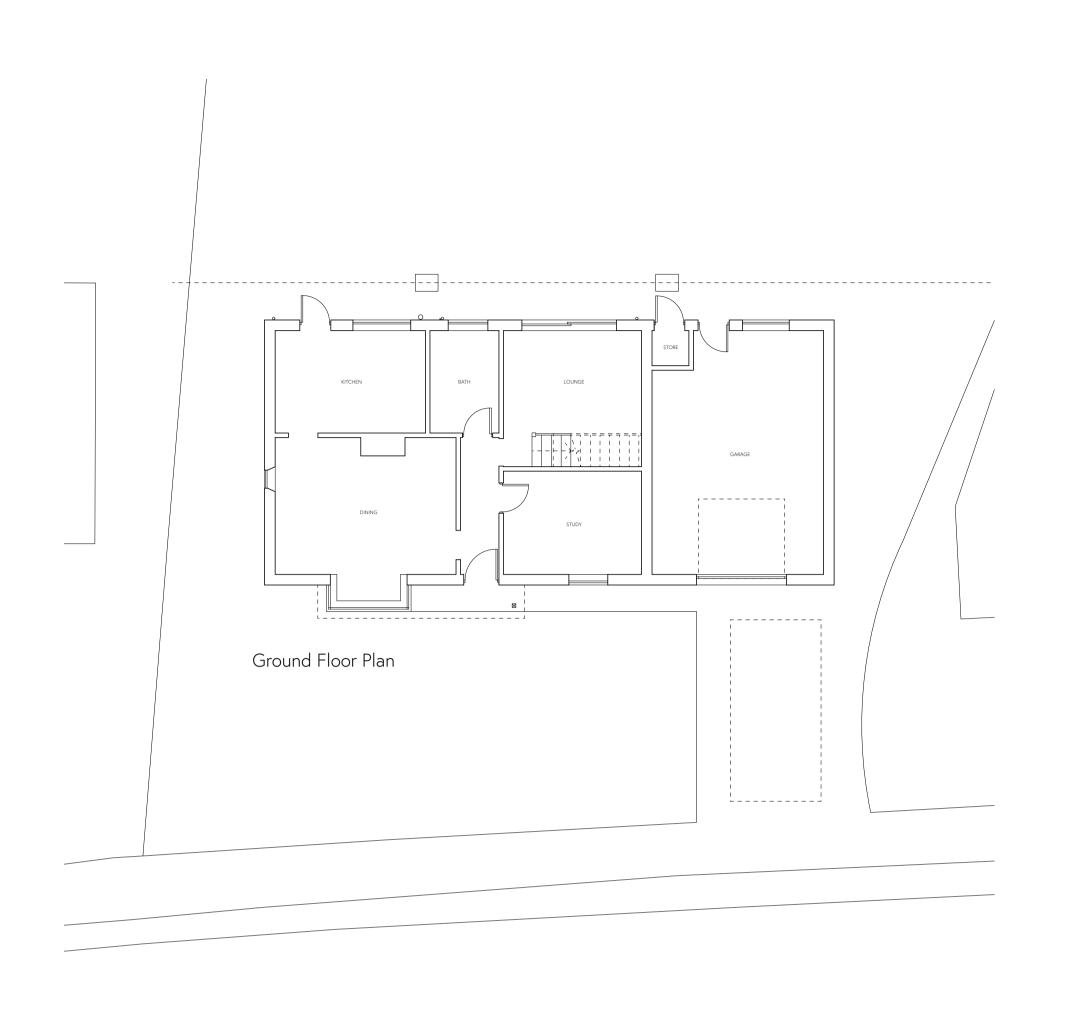

Side Elevation - West

Rear Elevation - North

Side Elevation - East

NOTES: DO NOT BUILD FROM THIS DRAWING. ALL DIMENSIONS TO BE CHECKED ON SITE. STRUCTURAL ENGINEER TO CONFIRM ALL LINTEL/RSJ SIZES AND LOCATIONS.

ALL STRUCTURAL ELEMENTS TO STRUCTURAL ENGINEER'S DESIGN.

Site Location Plan 1:1250

|  | Site Address:  10, Ashburnham Cl Chichester PO19 3NB |           | e:<br>p: | hello@arkipad.co.uk<br>Arkipad<br>The Limes,<br>Bayshill Road,<br>Cheltenham, GL50 3AW |
|--|------------------------------------------------------|-----------|----------|----------------------------------------------------------------------------------------|
|  | Project Ref:<br>23-0208                              | Drawing N | lo:      | Revision:<br>/                                                                         |
|  | Date:                                                | Scale:    |          | Drawn:                                                                                 |

Date: November '23 **Scale:** 1:100 @ A1 Project: Client:

Extensions and Alterations Mrs Roux