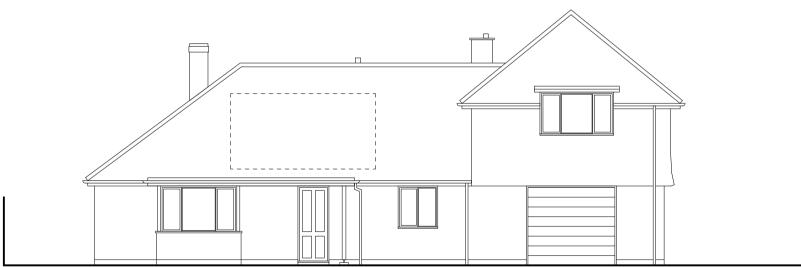

Side Elevation - West

Rear Elevation - North

Side Elevation - East

NOTES: DO NOT BUILD FROM THIS DRAWING. ALL DIMENSIONS TO BE CHECKED ON SITE. STRUCTURAL ENGINEER TO CONFIRM ALL LINTEL/RSJ SIZES AND LOCATIONS.

ALL STRUCTURAL ELEMENTS TO STRUCTURAL ENGINEER'S DESIGN.

Site Location Plan 1:1250

|  | Site Address:  10, Ashburnham Cl Chichester PO19 3NB |           | e:<br>p: | hello@arkipad.co.uk<br>Arkipad<br>The Limes,<br>Bayshill Road,<br>Cheltenham, GL50 3AW |
|--|------------------------------------------------------|-----------|----------|----------------------------------------------------------------------------------------|
|  | Project Ref:<br>23-0208                              | Drawing N | lo:      | Revision:<br>/                                                                         |
|  | Date:                                                | Scale:    |          | Drawn:                                                                                 |

Date: November '23 **Scale:** 1:100 @ A1 Project: Client:

Extensions and Alterations Mrs Roux