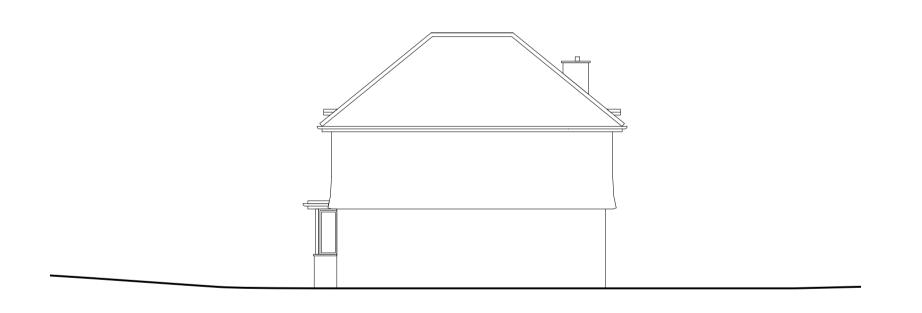

Side Elevation - West

Rear Elevation - North

Side Elevation - East

NOTES: DO NOT BUILD FROM THIS DRAWING. ALL DIMENSIONS TO BE CHECKED ON SITE. STRUCTURAL ENGINEER TO CONFIRM ALL LINTEL/RSJ SIZES AND LOCATIONS.