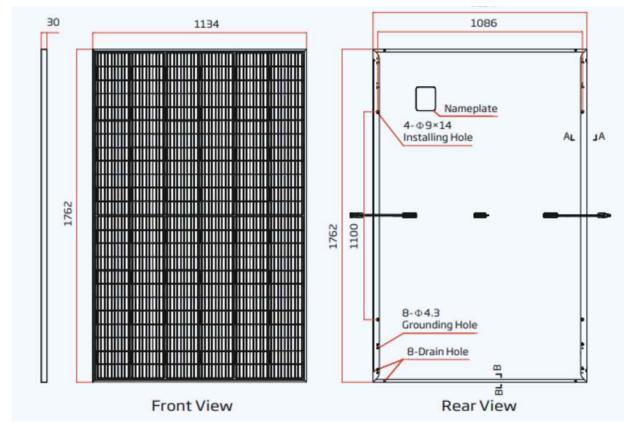

Solar Panel and Console (Base support) detail

2 The Parade, Ash Road, Hartley Longfield, Kent DA3 8BG

Tel: 01474 703705 www.grahamsimpkinplanning.co.uk Email: webmail@grahamsimpkinplanning.co.uk

| Project Title<br>Storefast Estate<br>Road, Betsham, | Job No<br>3847 |            |            |  |
|-----------------------------------------------------|----------------|------------|------------|--|
| Drawing Title                                       |                | Drawing No | Revision   |  |
| Proposed roof solar panels details                  |                | 05         | -          |  |
| Date                                                |                | Drawn by   | Checked by |  |
| 18.12.2023                                          |                | MS         | PN         |  |
| Scale<br>1:20 @ A3                                  | Note           |            | 1          |  |