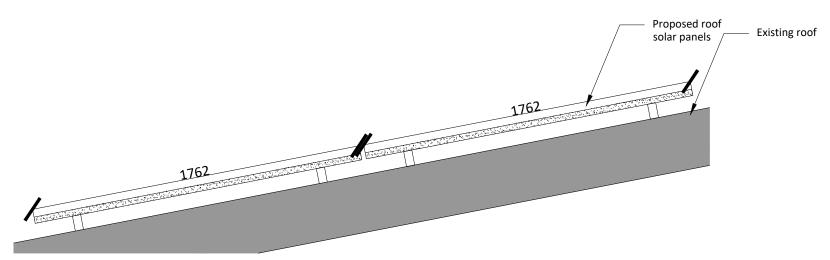

Proposed roof solar panels elevations 1:20

Proposed roof solar panels typical section inclination between 11 and 21 degrees 1:20

This drawing is protected by copyright and must not be copied or reproduced without the written consent of Graham Simpkin Planning. All dimensions and sizes to be checked on site. North points are indicative.  $\circledcirc$ 