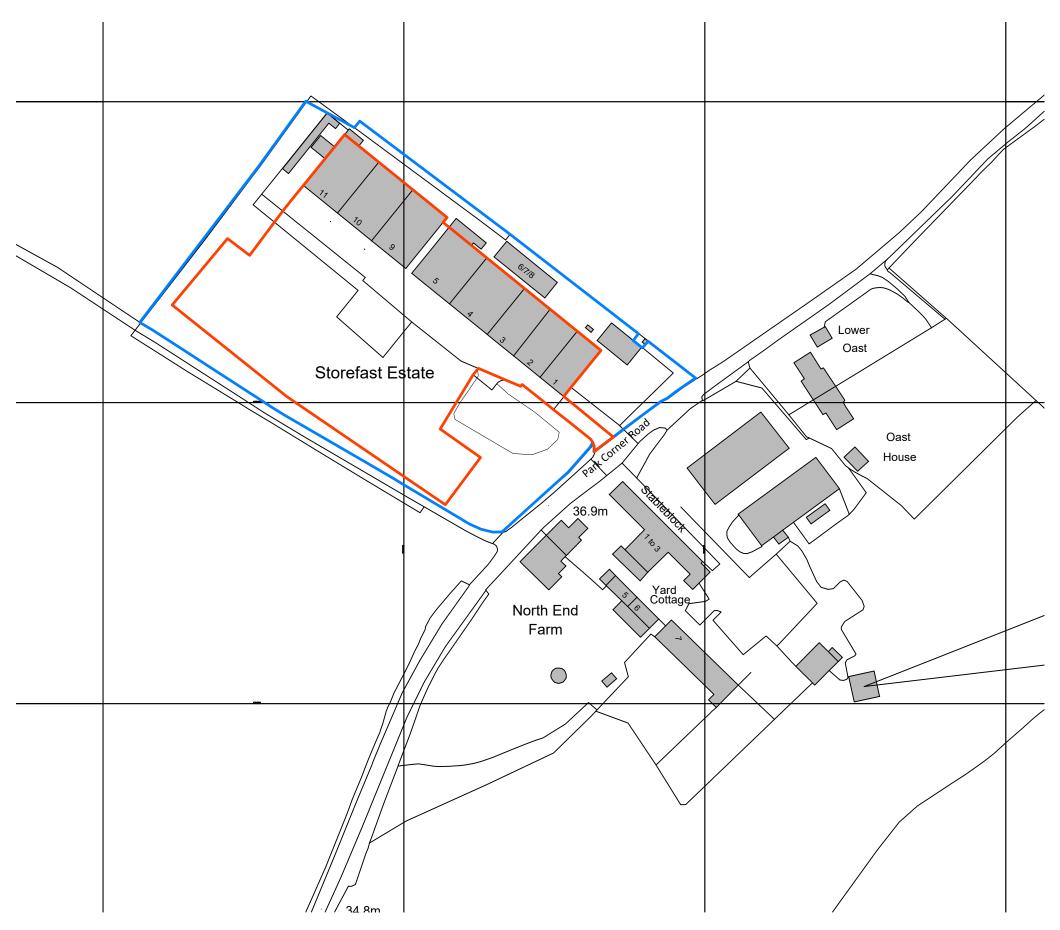

Site Location Plan 1:1250 This drawing is protected by copyright and must not be copied or reproduced without the written consent of Graham Simpkin Planning. All dimensions and sizes to be checked on site. North points are indicative. ©

2 The Parade, Ash Road, Hartley Longfield, Kent DA3 8BG

Tel: 01474 703705 www.grahamsimpkinplanning.co.uk Email: webmail@grahamsimpkinplanning.co.uk

| Project Title<br>Storefast Estate (and land adjacent), Park Corner<br>Road, Betsham, Kent DA13 9LJ |          |            | Job No<br>3847 |
|----------------------------------------------------------------------------------------------------|----------|------------|----------------|
| Drawing Title                                                                                      |          | Drawing No | Revision       |
| Site Location Plan                                                                                 |          | 01         | _              |
|                                                                                                    |          |            |                |
| Date                                                                                               |          | Drawn by   | Checked by     |
| 05.12.2023                                                                                         |          | MS         | PN             |
|                                                                                                    |          |            |                |
| Scale                                                                                              | Note     |            |                |
| 1:1250 @ A3                                                                                        |          |            |                |
|                                                                                                    |          |            |                |
| 0 10                                                                                               | 20 30 40 | 50 60      | N              |
|                                                                                                    |          |            |                |
| 1:1250                                                                                             |          | metres     | ( 24 )         |