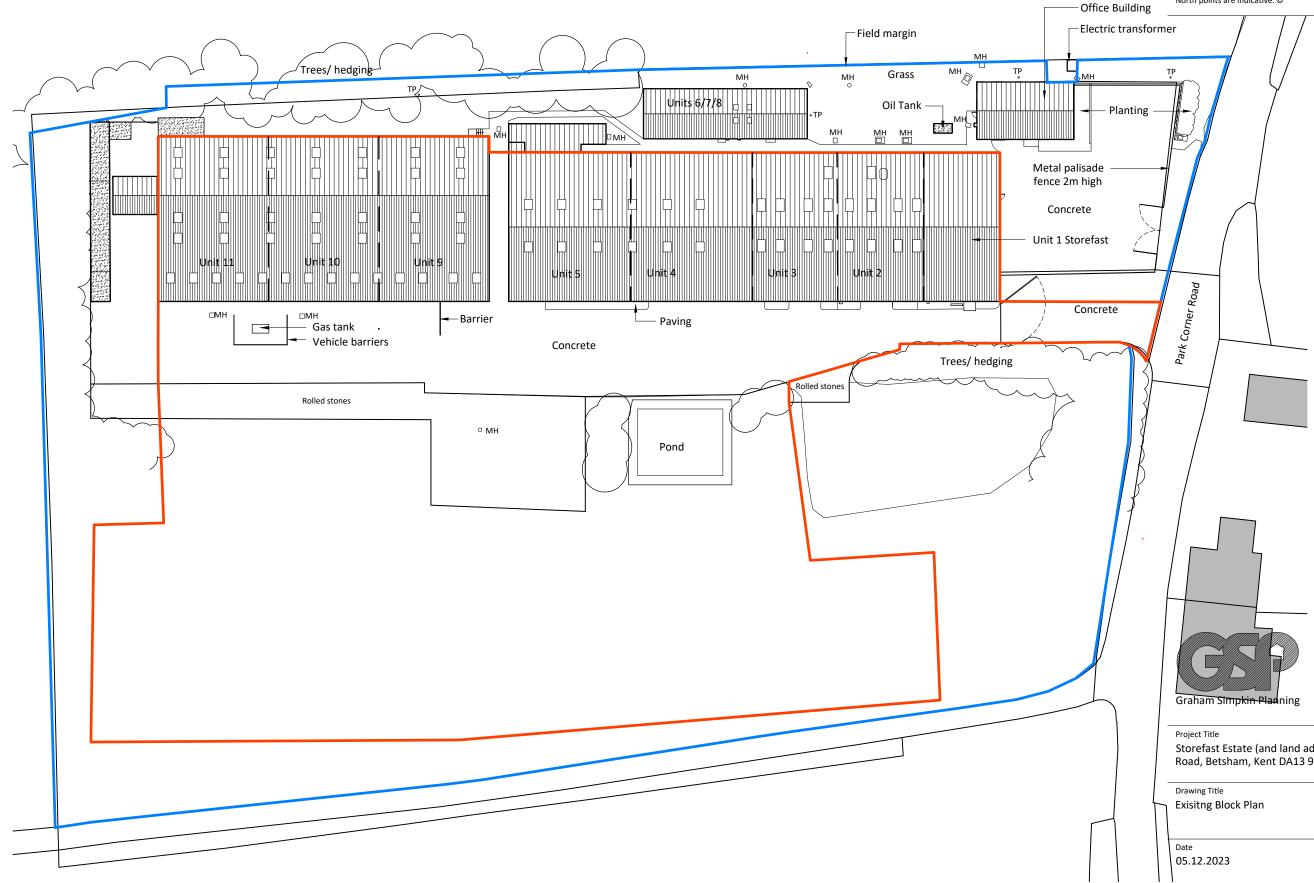

**Existing Block Plan** 1:500

This drawing is protected by copyright and must not be copied or reproduced without the written consent of Graham Simpkin Planning. All dimensions and sizes to be checked on site. North points are indicative. C

2 The Parade, Ash Road, Hartley Longfield, Kent DA3 8BG

Tel: 01474 703705 www.grahamsimpkinplanning.co.uk Email: webmail@grahamsimpkinplanning.co.uk

| Project Title<br>Storefast Estate (and land adjacent), Park Corner<br>Road, Betsham, Kent DA13 9LJ |          |            | Job No<br>3847 |
|----------------------------------------------------------------------------------------------------|----------|------------|----------------|
| Drawing Title                                                                                      |          | Drawing No | Revision       |
| Exisitng Block Plan                                                                                |          | 02         | -              |
|                                                                                                    |          |            |                |
| Date                                                                                               |          | Drawn by   | Checked by     |
| 05.12.2023                                                                                         |          | MS         | PN             |
|                                                                                                    |          |            |                |
| Scale                                                                                              | Note     |            |                |
| 1:500 @ A3                                                                                         |          |            |                |
|                                                                                                    |          |            |                |
| 0 5                                                                                                | 10 15 20 | 25 30      | 4              |
| 1:500 motros                                                                                       |          |            |                |