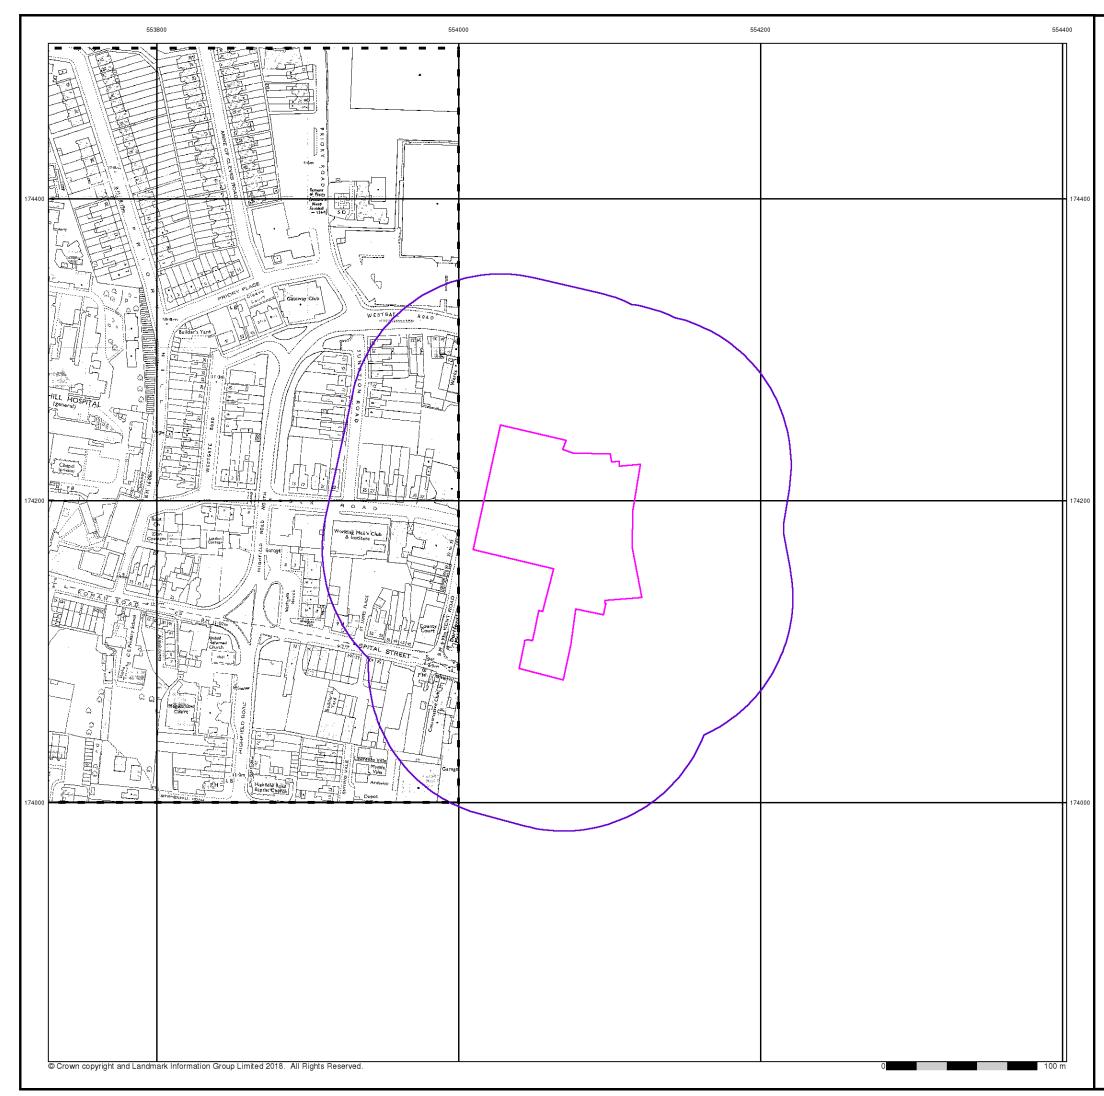

## **Order Details**

| Order Number:<br>Customer Ref: | 168151210_1_1<br>18-0704.01 |
|--------------------------------|-----------------------------|
| National Grid Reference:       | 554070, 174170              |
| Slice:                         | A                           |
| Site Area (Ha):                | 1.07                        |
| Search Buffer (m):             | 1000                        |
|                                |                             |

## Site Details

Westgate, DARTFORD, DA1 2DF

Tel: Fax: Web:

0844 844 9952 0844 844 9951 www.envirocheck.co.uk

A Landmark Information Group Service v50.0 31-May-2018 Page 27 of 27