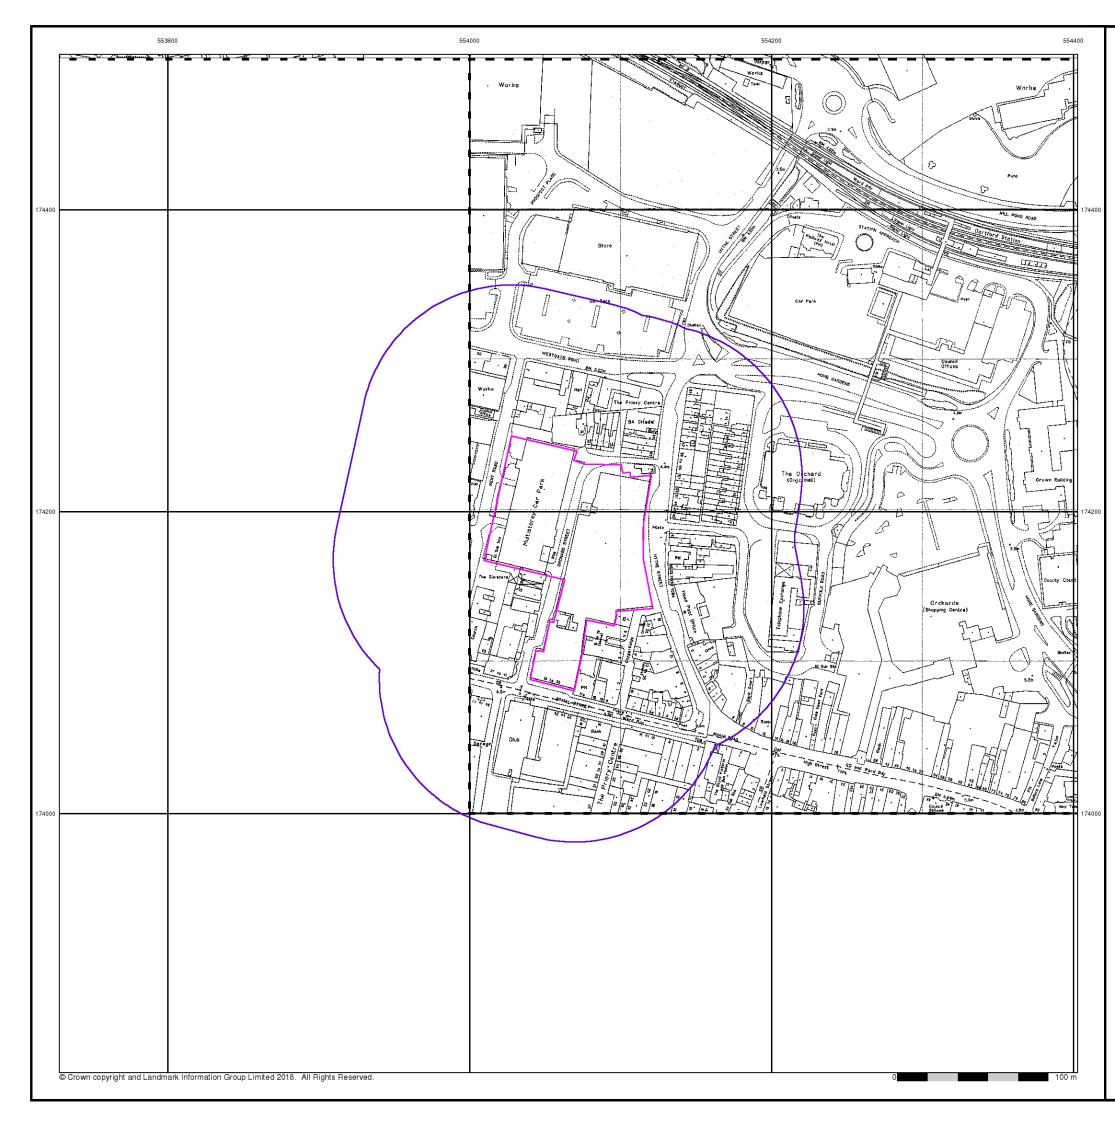

# Historical Map - Slice A

\_\_ \_

## **Order Details**

| Order Number:<br>Customer Ref: | 168151210_1_1<br>18-0704.01 |
|--------------------------------|-----------------------------|
| National Grid Reference:       | 554070, 174170              |
| Slice:                         | A                           |
| Site Area (Ha):                | 1.07                        |
| Search Buffer (m):             | 1000                        |
|                                |                             |

## Site Details

Westgate, DARTFORD, DA1 2DF

Tel: Fax: Web:

0844 844 9952 0844 844 9951 www.envirocheck.co.uk

A Landmark Information Group Service v50.0 31-May-2018 Page 27 of 27