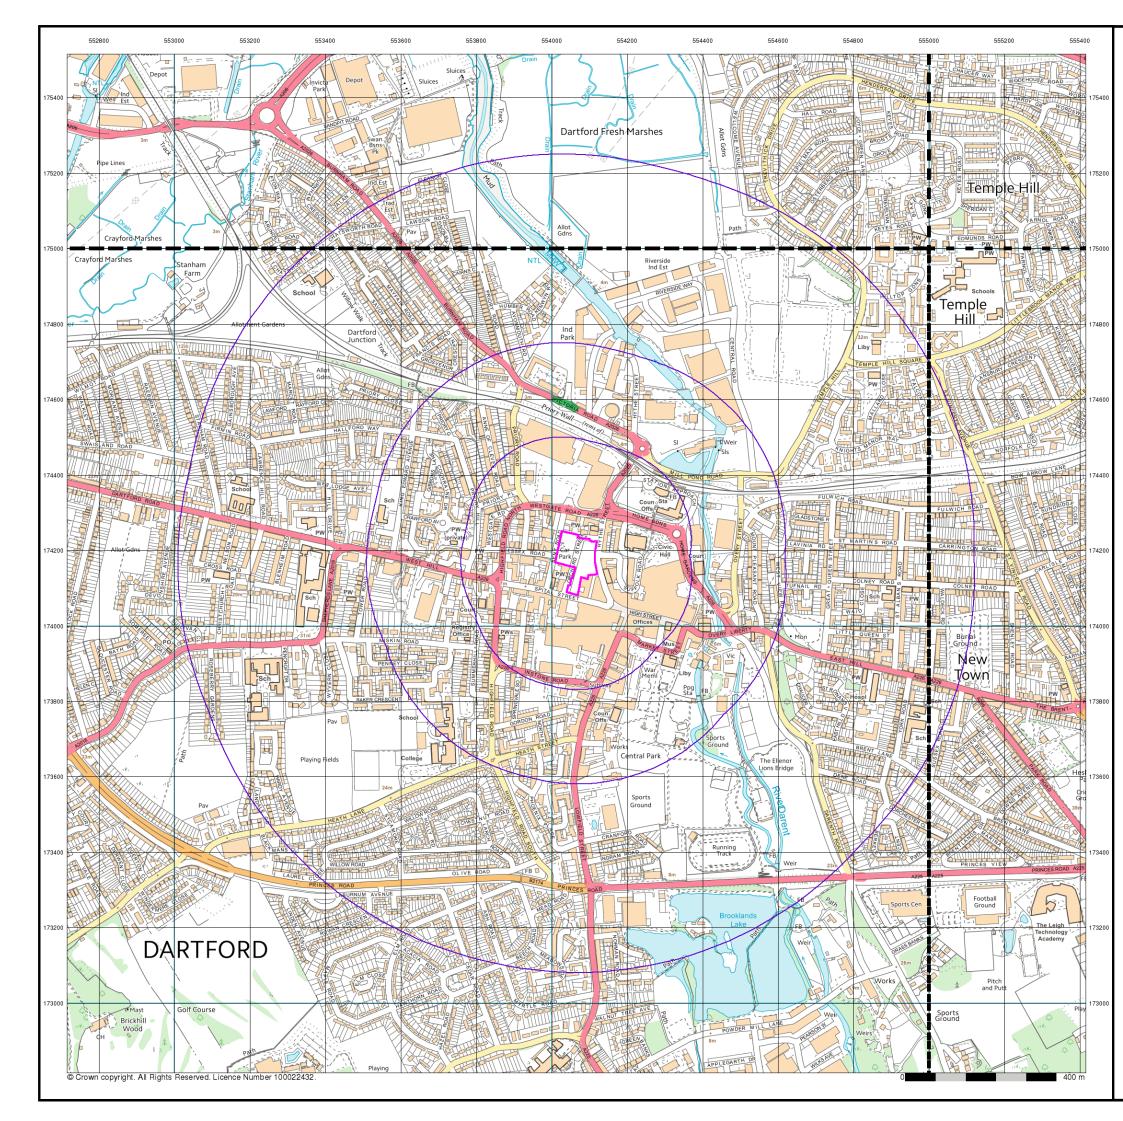

# VectorMap Local

# Source map scale - 1:10,000

VectorMap Local (Raster) is Ordnance Survey's highest detailed 'backdrop' mapping product. These maps are produced from OS's VectorMap Local, a simple vector dataset at a nominal scale of 1:10,000, covering the whole of Great Britain, that has been designed for creating graphical mapping. OS VectorMap Local is derived from large-scale information surveyed at 1:1250 scale (covering major towns and cities),1:2500 scale (smaller towns, villages and developed rural areas), and 1:10 000 scale (mountain, moorland and river estuary areas).

## **Order Details**

| Order Number:<br>Customer Ref: | 168151210_1_1<br>18-0704.01 |
|--------------------------------|-----------------------------|
| National Grid Reference:       | 554070, 174170              |
| Slice:                         | A                           |
| Site Area (Ha):                | 1.07                        |
| Search Buffer (m):             | 1000                        |
|                                |                             |

## Site Details

Westgate, DARTFORD, DA1 2DF

Tel: Fax: Web:

0844 844 9952 0844 844 9951 www.envirocheck.co.uk

A Landmark Information Group Service v50.0 31-May-2018 Page 27 of 27