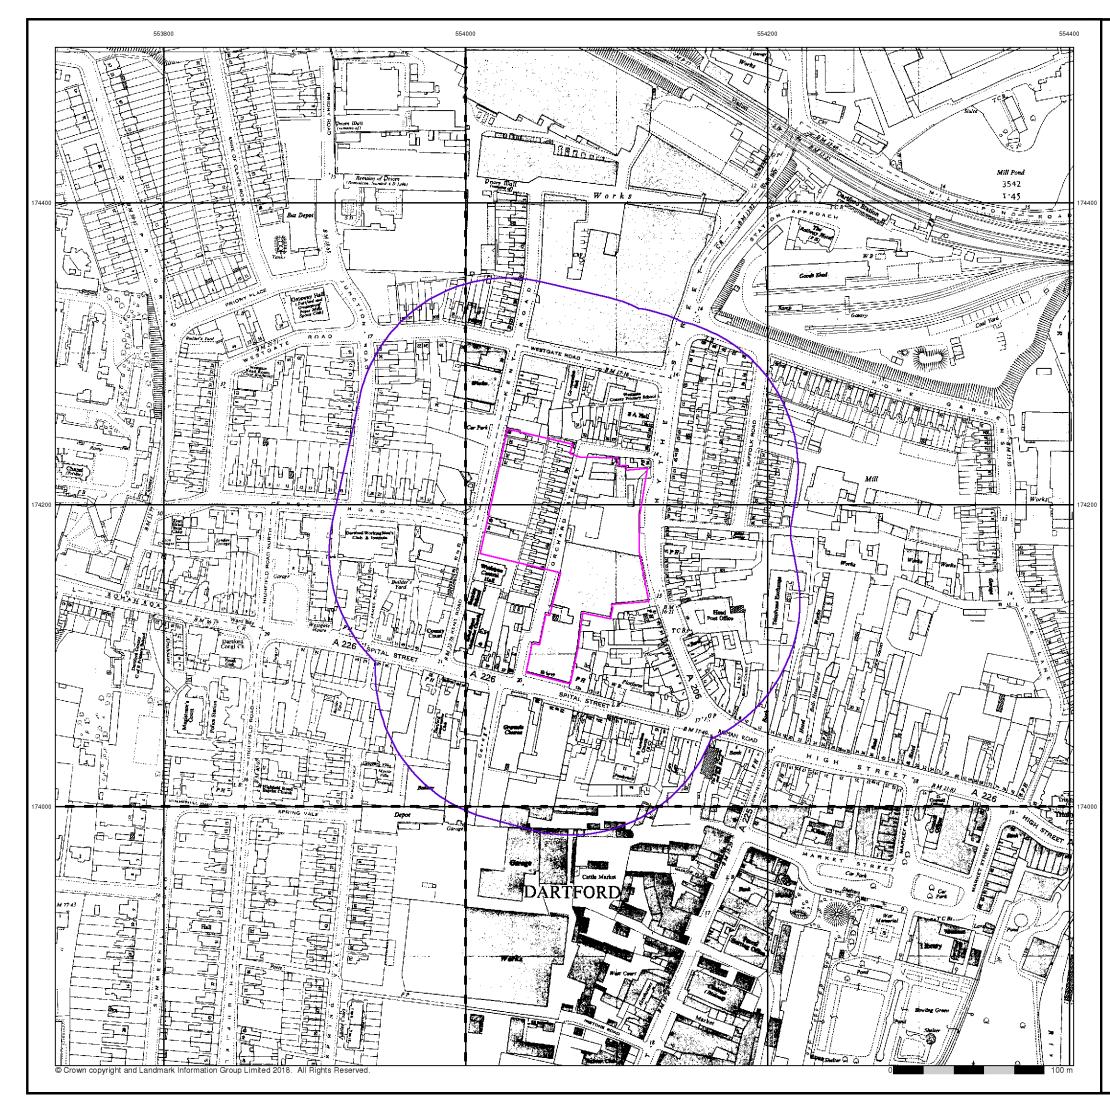

# Source map scale - 1:10,000

The historical maps shown were produced from the Ordnance Survey's 1:10,000 colour raster mapping. These maps are derived from Landplan which replaced the old 1:10,000 maps originally published in 1970. The data is highly detailed showing buildings, fences and field boundaries as well as all roads, tracks and paths. Road names are also included together with the relevant road number and classification. Boundary information depiction includes county, unitary authority, district, civil parish and constituency.

#### **Order Details**

| Order Number:            | 168151210_1_1  |
|--------------------------|----------------|
| Customer Ref:            | 18-0704.01     |
| National Grid Reference: | 554070, 174170 |
| Slice:                   | A              |
| Site Area (Ha):          | 1.07           |
| Search Buffer (m):       | 1000           |

#### Site Details

Westgate, DARTFORD, DA1 2DF

Tel: Fax: Web: 0844 844 9952 0844 844 9951 www.envirocheck.co.uk