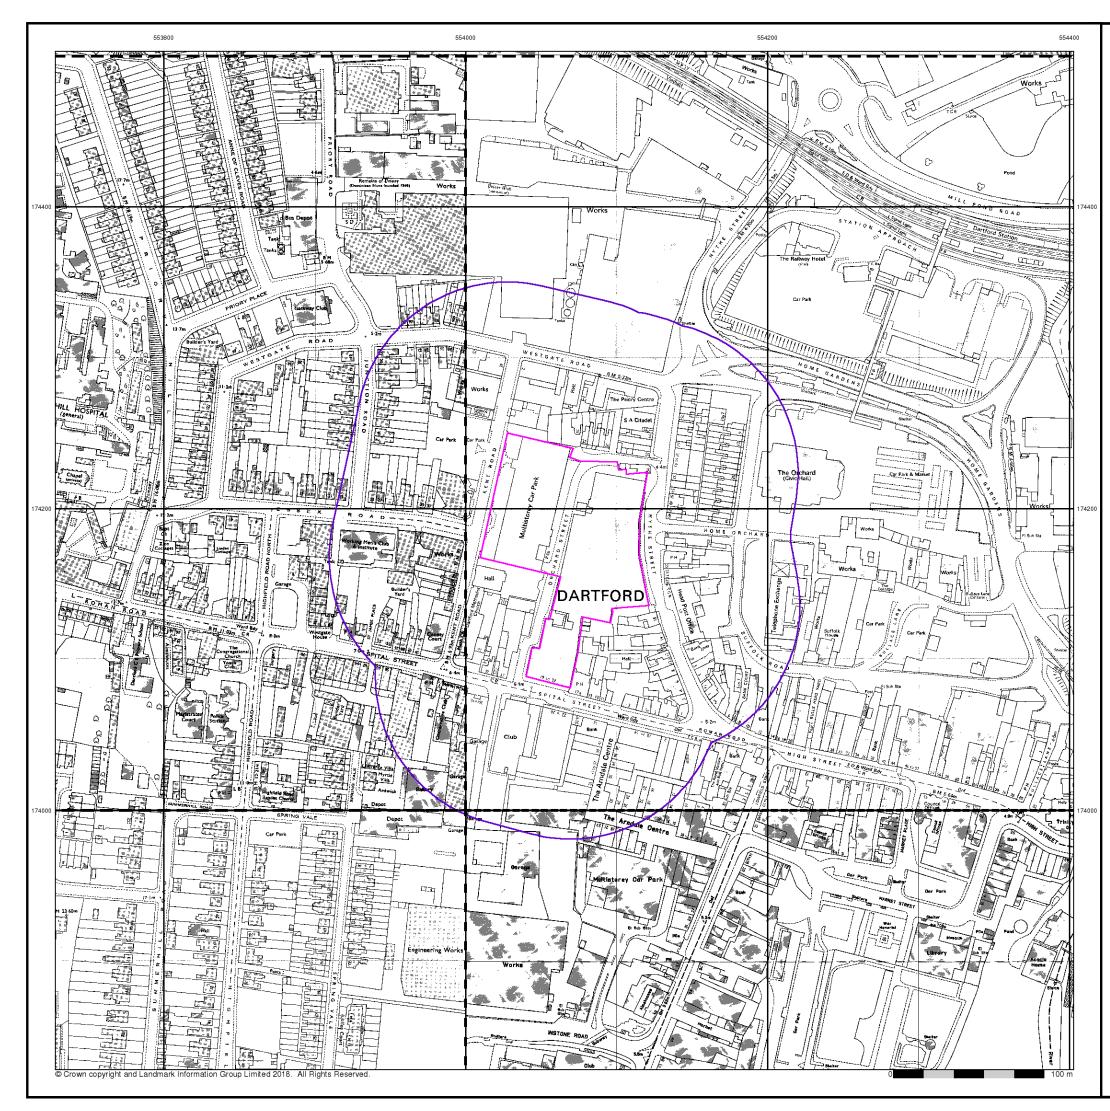

# Source map scale - 1:10,000

VectorMap Local (Raster) is Ordnance Survey's highest detailed 'backdrop' mapping product. These maps are produced from OS's VectorMap Local, a simple vector dataset at a nominal scale of 1:10,000, covering the whole of Great Britain, that has been designed for creating graphical mapping. OS VectorMap Local is derived from large-scale information surveyed at 1:1250 scale (covering major towns and cities),1:2500 scale (smaller towns, villages and developed rural areas), and 1:10 000 scale (mountain, moorland and river estuary areas).

# Map Name(s) and Date(s)

|                 |     |                              | _          |
|-----------------|-----|------------------------------|------------|
| I TQ57          | NW  | TQ57NE                       | <b>ا</b> ا |
| l 2018<br>Varia | hla | I 2018<br>Variable           | , I        |
| vana<br>I       | DIE |                              | Í I        |
|                 |     |                              | _          |
| I TQ57          | sw  | TQ57SE                       | . I        |
| 2018            |     | 2018                         | 1          |
| Varia           | ble | <ul> <li>Variable</li> </ul> |            |