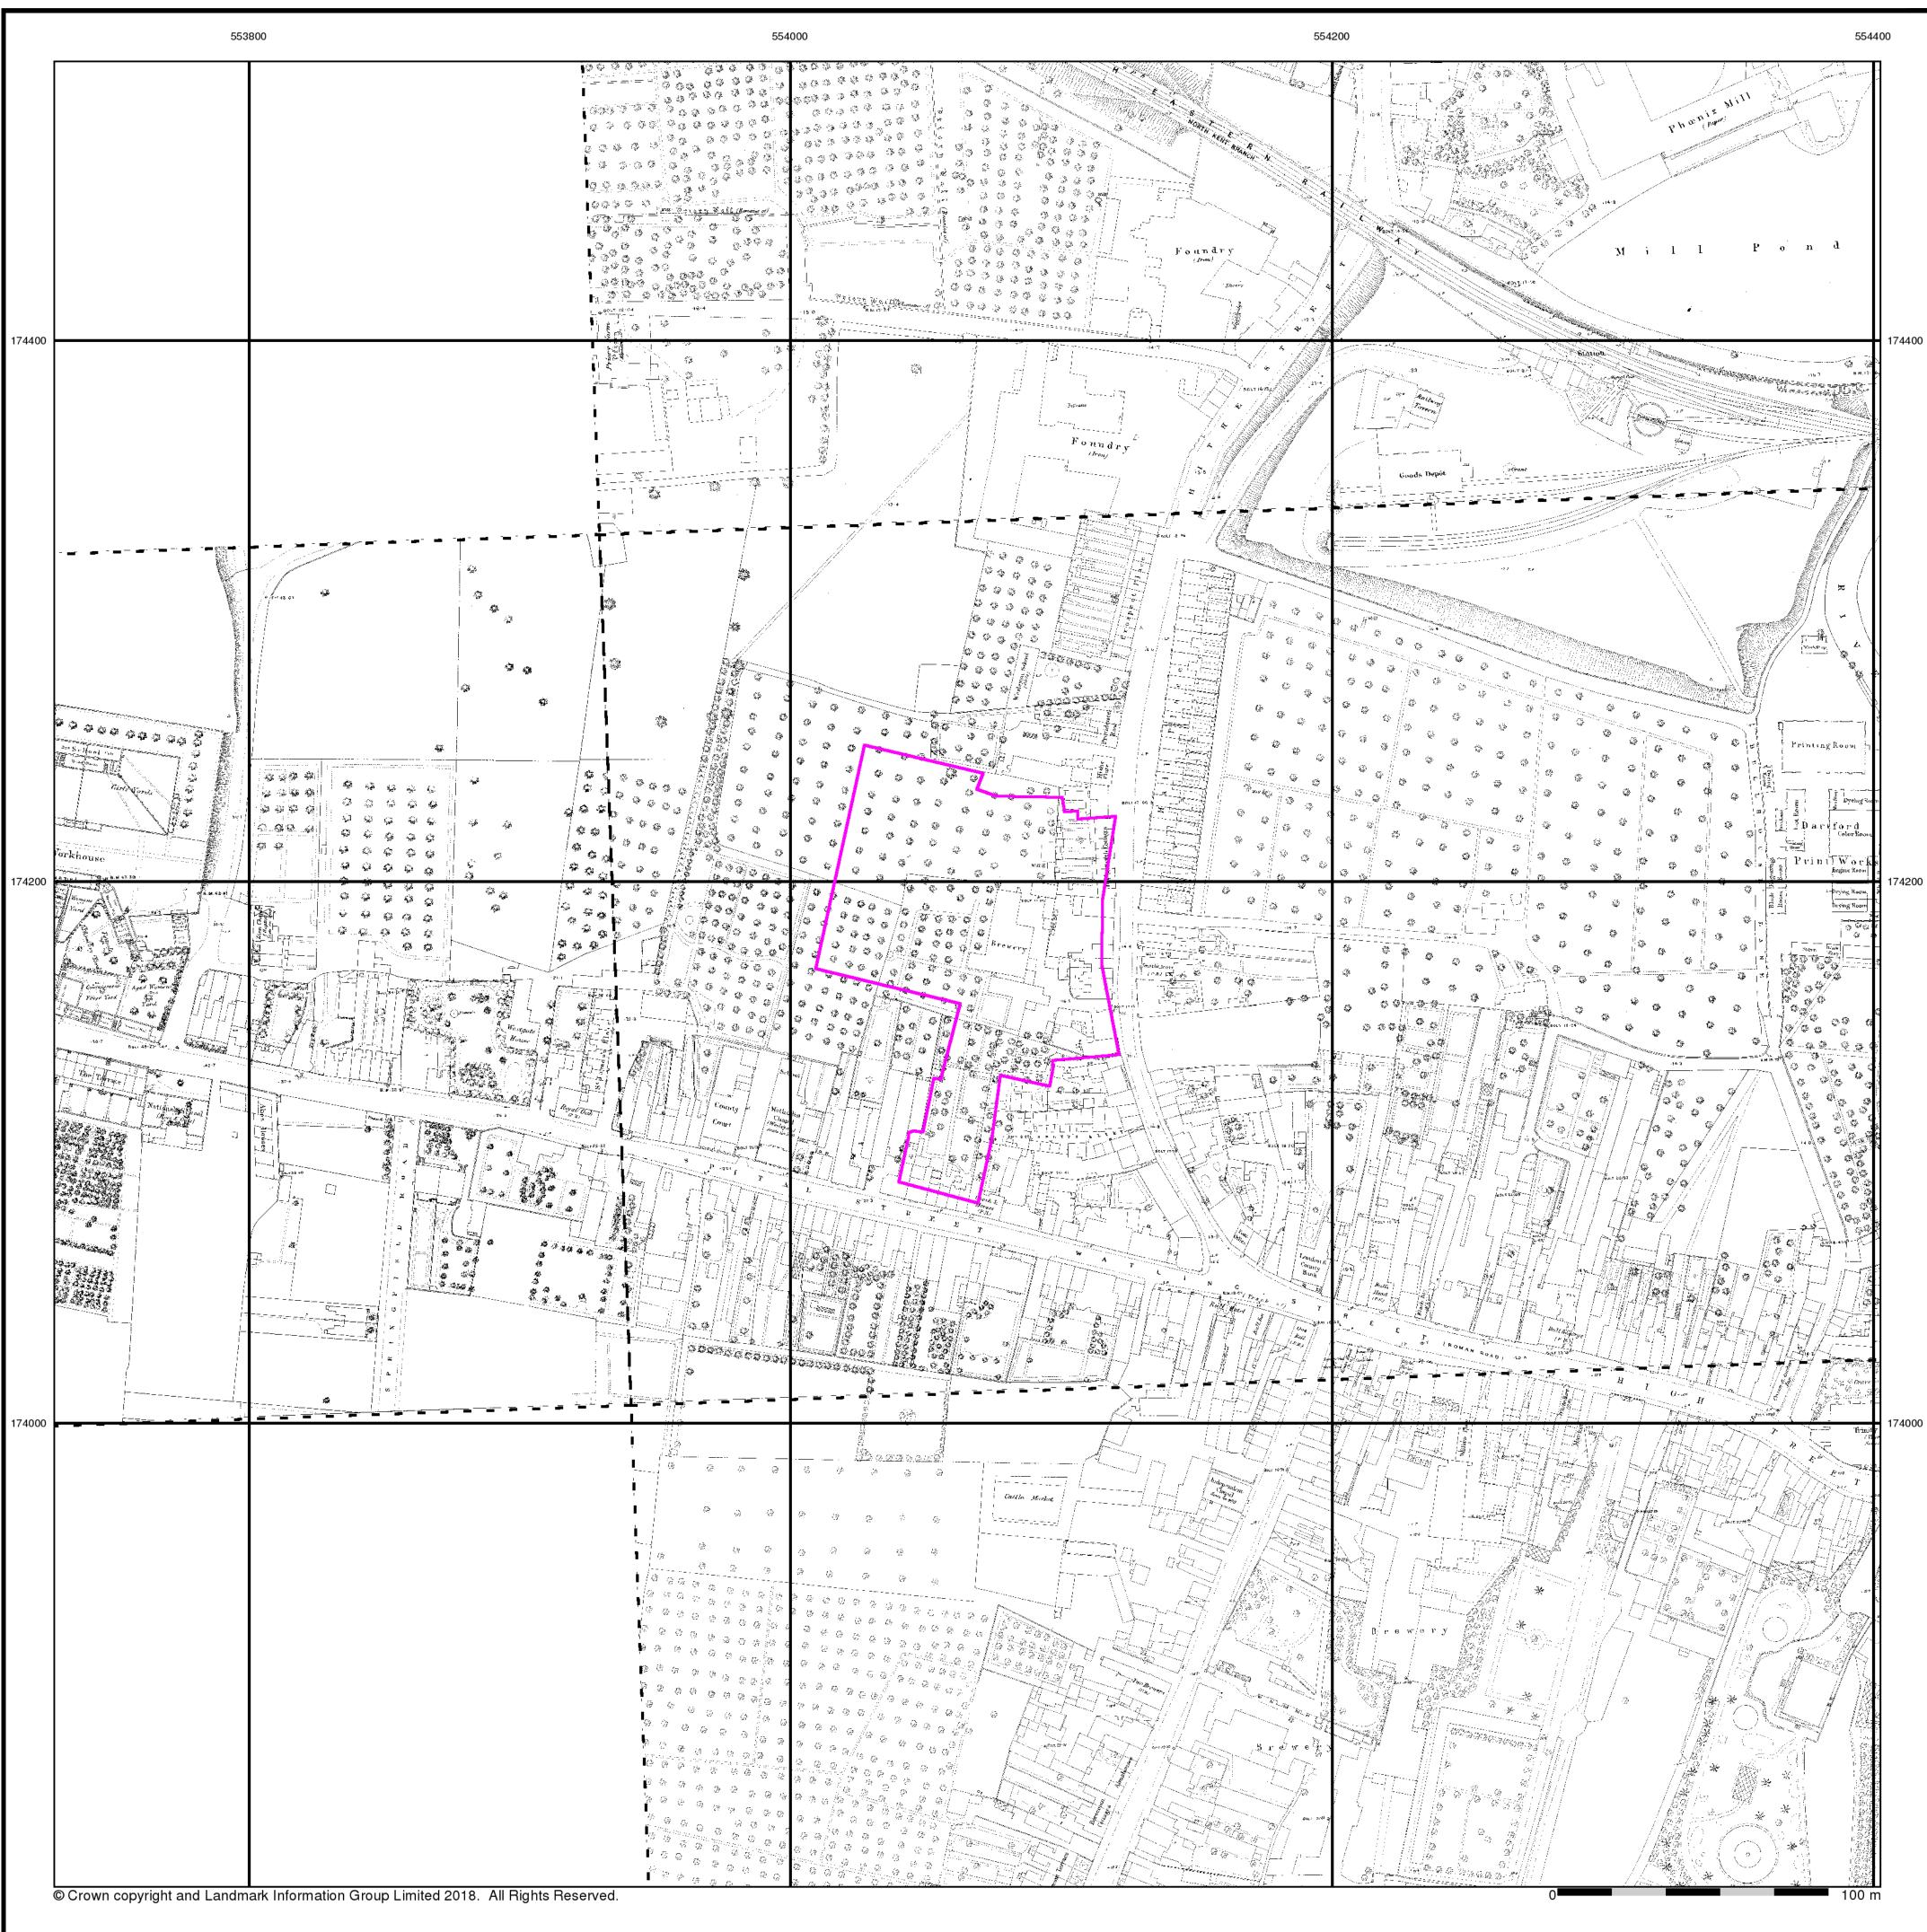

# **Historical Town Plan - Segment A13**

# **Order Details**

| Order Number:            | 168151210_1_1  |
|--------------------------|----------------|
| Customer Ref:            | 18-0704.01     |
| National Grid Reference: | 554070, 174170 |
| Slice:                   | А              |
| Site Area (Ha):          | 1.07           |
| Search Buffer (m):       | 0              |

# Site Details

Westgate, DARTFORD, DA1 2DF

Tel: Fax: Web:

0844 844 9952 0844 844 9951 www.envirocheck.co.uk

A Landmark Information Group Service v50.0 31-May-2018 Page 1 of 1 Appendix E – Landmark Envirocheck<sup>®</sup> Report