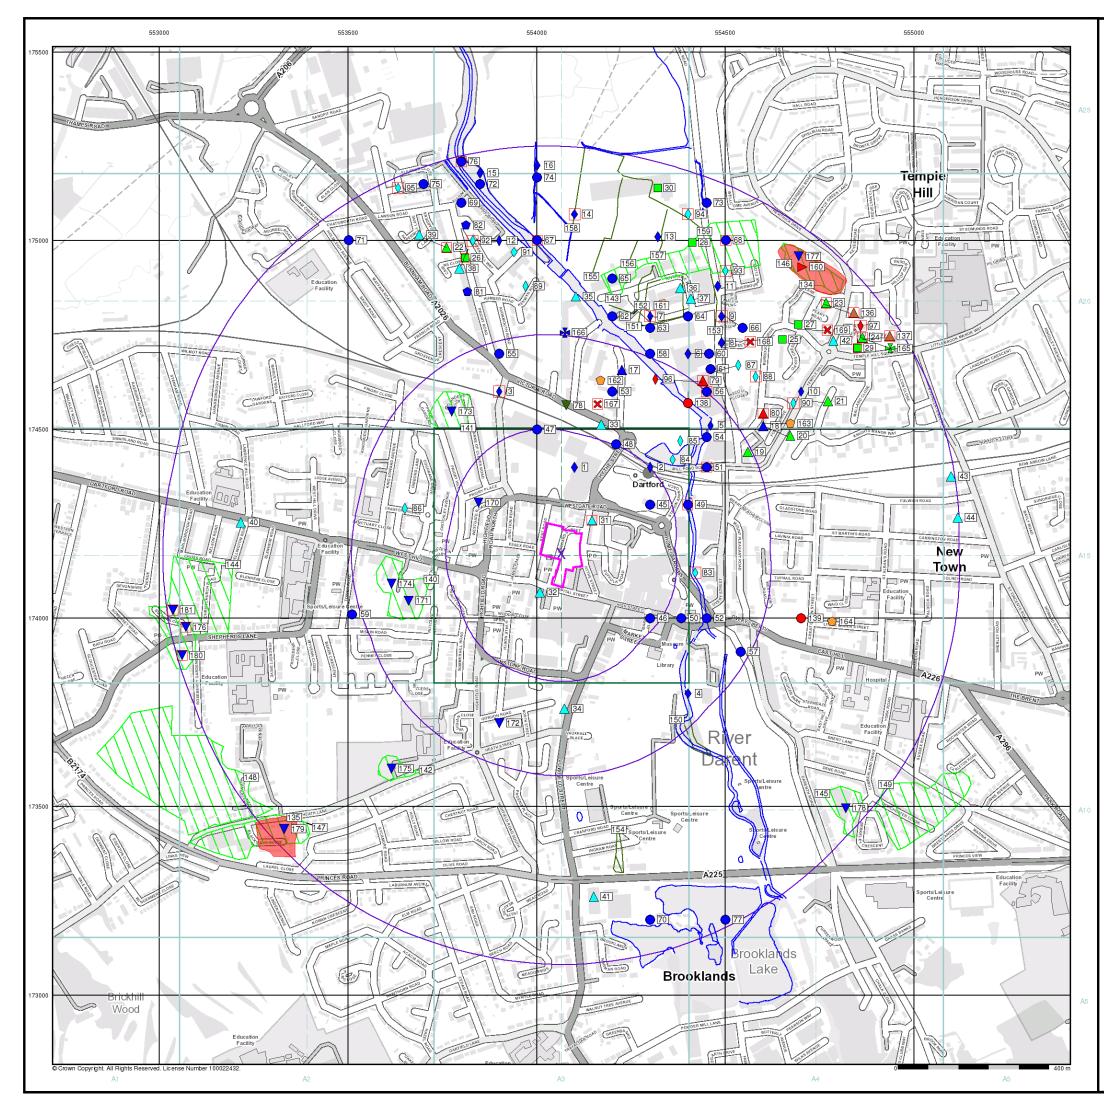

LANDMARK INFORMATION GROUP\*

| Map<br>ID | Details                                                                                                                                             | Quadrant<br>Reference<br>(Compass<br>Direction) | Estimated<br>Distance<br>From Site | Contact | NGR                        |
|-----------|-----------------------------------------------------------------------------------------------------------------------------------------------------|-------------------------------------------------|------------------------------------|---------|----------------------------|
|           | BGS Groundwater Flooding Susceptibility           Flooding Type:         Potential for Groundwater Flooding of Property Situated Below Ground Level | A13NW<br>(S)                                    | 0                                  | 1       | 554065<br>174170           |
|           | BGS Groundwater Flooding Susceptibility           Flooding Type:         Potential for Groundwater Flooding of Property Situated Below Ground Level | A13NW<br>(W)                                    | 0                                  | 1       | 554050<br>174170           |
|           | BGS Groundwater Flooding Susceptibility           Flooding Type:         Limited Potential for Groundwater Flooding to Occur                        | A13SW<br>(W)                                    | 63                                 | 1       | 553950<br>174150           |
|           | BGS Groundwater Flooding Susceptibility           Flooding Type:         Potential for Groundwater Flooding of Property Situated Below Ground Level | A13SW<br>(S)                                    | 82                                 | 1       | 554065<br>174000           |
|           | BGS Groundwater Flooding Susceptibility           Flooding Type:         Limited Potential for Groundwater Flooding to Occur                        | A13SW<br>(SW)                                   | 99                                 | 1       | 553950<br>174050           |
|           | BGS Groundwater Flooding Susceptibility           Flooding Type:         Potential for Groundwater Flooding of Property Situated Below Ground Level | A13SW<br>(SW)                                   | 127                                | 1       | 553950<br>174000           |
|           | BGS Groundwater Flooding Susceptibility           Flooding Type:         Limited Potential for Groundwater Flooding to Occur                        | A13SW<br>(SW)                                   | 146                                | 1       | 553900<br>174050           |
|           | BGS Groundwater Flooding Susceptibility           Flooding Type:         Limited Potential for Groundwater Flooding to Occur                        | A13SW<br>(SW)                                   | 166                                | 1       | 553900<br>174000           |
|           | BGS Groundwater Flooding Susceptibility           Flooding Type:         Potential for Groundwater Flooding to Occur at Surface                     | A13NW                                           | 202                                | 1       | 554000                     |
|           | BGS Groundwater Flooding Susceptibility           Flooding Type:         Limited Potential for Groundwater Flooding to Occur                        | (N)<br>A13SW                                    | 256                                | 1       | 174450<br>553950           |
|           | BGS Groundwater Flooding Susceptibility           Flooding Type:         Potential for Groundwater Flooding of Property Situated Below Ground Level | (S)<br>A13NW                                    | 281                                | 1       | 173850<br>553900           |
|           | BGS Groundwater Flooding Susceptibility           Flooding Type:         Potential for Groundwater Flooding of Property Situated Below Ground Level | (NW)<br>A8NW                                    | 282                                | 1       | 174500<br>554050           |
|           | BGS Groundwater Flooding Susceptibility           Flooding Type:         Limited Potential for Groundwater Flooding to Occur                        | (S)<br>A13NW                                    | 307                                | 1       | 173800<br>553850           |
|           | BGS Groundwater Flooding Susceptibility           Flooding Type:         Limited Potential for Groundwater Flooding to Occur                        | (NW)<br>A14NW                                   | 379                                | 1       | 174500<br>554500           |
|           | BGS Groundwater Flooding Susceptibility           Flooding Type:         Limited Potential for Groundwater Flooding to Occur                        | (E)<br>A14NW                                    | 381                                | 1       | 174170<br>554500           |
|           | BGS Groundwater Flooding Susceptibility           Flooding Type:         Limited Potential for Groundwater Flooding to Occur                        | (E)<br>A14SW                                    | 389                                | 1       | 174250<br>554500           |
|           | BGS Groundwater Flooding Susceptibility           Flooding Type:         Limited Potential for Groundwater Flooding to Occur                        | (E)<br>A8NW                                     | 414                                | 1       | 174050<br>553900           |
|           | BGS Groundwater Flooding Susceptibility           Flooding Type:         Potential for Groundwater Flooding of Property Situated Below Ground Level | (S)<br>A14NW                                    | 431                                | 1       | 173700<br>554450           |
|           | BGS Groundwater Flooding Susceptibility           Flooding Type:         Potential for Groundwater Flooding of Property Situated Below Ground Level | (NE)<br>A18SW                                   | 438                                | 1       | 174500<br>553850           |
|           | BGS Groundwater Flooding Susceptibility           Flooding Type:         Limited Potential for Groundwater Flooding to Occur                        | (NW)<br>A14NW                                   | 442                                | 1       | 174650<br>554500           |
|           | BGS Groundwater Flooding Susceptibility           Flooding Type:         Limited Potential for Groundwater Flooding to Occur                        | (NE)<br>A18SW                                   | 460                                | 1       | 174450<br>553800           |
|           | BGS Groundwater Flooding Susceptibility           Flooding Type:         Potential for Groundwater Flooding of Property Situated Below Ground Level | (NW)<br>A19SW<br>(NE)                           | 464                                | 1       | 174650<br>554450<br>174550 |

| Map<br>ID |                                                                                                                                                                                                                                                                                                 | Details                                                                                                                                                                                                                                                                                                                                                                                                                                                                  | Quadrant<br>Reference<br>(Compass<br>Direction) | Estimated<br>Distance<br>From Site | Contact | NGR              |
|-----------|-------------------------------------------------------------------------------------------------------------------------------------------------------------------------------------------------------------------------------------------------------------------------------------------------|--------------------------------------------------------------------------------------------------------------------------------------------------------------------------------------------------------------------------------------------------------------------------------------------------------------------------------------------------------------------------------------------------------------------------------------------------------------------------|-------------------------------------------------|------------------------------------|---------|------------------|
|           | BGS Groundwater                                                                                                                                                                                                                                                                                 | Flooding Susceptibility                                                                                                                                                                                                                                                                                                                                                                                                                                                  |                                                 |                                    |         |                  |
|           | Flooding Type:                                                                                                                                                                                                                                                                                  | Potential for Groundwater Flooding of Property Situated Below Ground Level                                                                                                                                                                                                                                                                                                                                                                                               | A18SE<br>(NE)                                   | 469                                | 1       | 554400<br>174600 |
|           | Discharge Consents                                                                                                                                                                                                                                                                              | S                                                                                                                                                                                                                                                                                                                                                                                                                                                                        |                                                 |                                    |         |                  |
| 1         | Operator:<br>Property Type:<br>Location:<br>Authority:<br>Catchment Area:<br>Reference:<br>Permit Version:<br>Effective Date:<br>Issued Date:<br>Issued Date:<br>Revocation Date:<br>Discharge Type:<br>Discharge<br>Environment:<br>Receiving Water:<br><b>Status:</b><br>Positional Accuracy: | A.P.V. Baker Ltd.<br>DOMESTIC PROPERTY (SINGLE) (INCL FARM HOUSE)<br>100 Hythe Street, DARTFORD, Kent<br>Environment Agency, Southern Region<br>Not Given<br>T00029<br>1<br>1st April 1991<br>1st April 1991<br>26th February 2003<br>Trade Effluent<br>Into Land<br>Into Land<br>Revoked (Water Resources Act 1991, Section 88 & Schedule 10 as<br>amended by Environment Act 1995)<br>Located by supplier to within 100m                                               | A13NE<br>(N)                                    | 163                                | 2       | 554100<br>174400 |
|           | Discharge Consent                                                                                                                                                                                                                                                                               | s                                                                                                                                                                                                                                                                                                                                                                                                                                                                        |                                                 |                                    |         |                  |
| 2         | Operator:<br>Property Type:<br>Location:<br>Authority:<br>Catchment Area:<br>Reference:<br>Permit Version:<br>Effective Date:<br>Issued Date:<br>Issued Date:<br>Discharge Type:<br>Discharge<br>Environment:<br>Receiving Water:<br>Status:<br>Positional Accuracy:                            | Wellcome Chemical Works<br>MAKING OF BASIC PHARMACEUTICAL PRODUCTS + PREPS<br>Millpond Road, Dartford, Kent<br>Environment Agency, Thames Region<br>Not Supplied<br>Ckqp.0008<br>1<br>2nd March 1967<br>2nd March 1967<br>2nd March 1967<br>9th June 1991<br>Trade Discharges - Cooling Water<br>Freshwater Stream/River<br>Dartford Marsh Main Dyke<br>Authorisation revokedRevoked<br>Manually corrected supplier location                                             | A13NE<br>(NE)                                   | 252                                | 2       | 554300<br>174400 |
|           | Discharge Consent                                                                                                                                                                                                                                                                               | S                                                                                                                                                                                                                                                                                                                                                                                                                                                                        |                                                 |                                    |         |                  |
| 3         | Operator:<br>Property Type:<br>Location:<br>Authority:<br>Catchment Area:<br>Reference:<br>Permit Version:<br>Effective Date:<br>Issued Date:<br>Revocation Date:<br>Discharge Type:<br>Discharge<br>Environment:<br>Receiving Water:<br>Status:<br>Positional Accuracy:                        | Thames Water Utilities Ltd<br>PUMPING STATION ON SEWERAGE NETWORK (WATER COMPANY)<br>Priory Road, Dartford (Foul)Priory Roaddartford (Foul)<br>Environment Agency, Thames Region<br>Not Supplied<br>Temp.1739<br>2<br>3rd September 2010<br>3rd September 2010<br>Not Supplied<br>Sewage Discharges - Pumping Station - Water Company<br>Freshwater Stream/River<br>Darent<br>Temporary Consents (Water Act 1989, Section 113)<br>Located by supplier to within 100m     | A18SW<br>(N)                                    | 373                                | 2       | 553900<br>174600 |
|           | Discharge Consent                                                                                                                                                                                                                                                                               | S                                                                                                                                                                                                                                                                                                                                                                                                                                                                        |                                                 |                                    |         |                  |
| 3         | Operator:<br>Property Type:<br>Location:<br>Authority:<br>Catchment Area:<br>Reference:<br>Permit Version:<br>Effective Date:<br>Issued Date:<br>Issued Date:<br>Discharge Type:<br>Discharge<br>Environment:<br>Receiving Water:<br>Status:<br>Positional Accuracy:                            | Thames Water Utilities Ltd<br>PUMPING STATION ON SEWERAGE NETWORK (WATER COMPANY)<br>Priory Road, Dartford (Foul)Priory Roaddartford (Foul)<br>Environment Agency, Thames Region<br>Not Supplied<br>Temp.1739<br>1<br>2nd November 1989<br>2nd November 1989<br>2nd September 2010<br>Sewage Discharges - Pumping Station - Water Company<br>Freshwater Stream/River<br>Darent<br>Temporary Consents (Water Act 1989, Section 113)<br>Located by supplier to within 100m | A18SW<br>(N)                                    | 373                                | 2       | 553900<br>174600 |

LANDMARK INFORMATION GROUP\*

| Map<br>ID |                                                                                                                                                                                                                                                                                                        | Details                                                                                                                                                                                                                                                                                                                                                                                                                                                | Quadrant<br>Reference<br>(Compass<br>Direction) | Estimated<br>Distance<br>From Site | Contact | NGR              |
|-----------|--------------------------------------------------------------------------------------------------------------------------------------------------------------------------------------------------------------------------------------------------------------------------------------------------------|--------------------------------------------------------------------------------------------------------------------------------------------------------------------------------------------------------------------------------------------------------------------------------------------------------------------------------------------------------------------------------------------------------------------------------------------------------|-------------------------------------------------|------------------------------------|---------|------------------|
|           | Discharge Consent                                                                                                                                                                                                                                                                                      | S                                                                                                                                                                                                                                                                                                                                                                                                                                                      |                                                 |                                    |         |                  |
| 4         | Operator:<br>Property Type:<br>Location:<br>Authority:<br>Catchment Area:<br>Reference:<br>Permit Version:<br>Effective Date:<br>Issued Date:<br>Revocation Date:<br>Discharge Type:<br>Discharge<br>Environment:<br>Receiving Water:<br>Status:                                                       | Thames Water Utilities Ltd<br>PUMPING STN ON UNADOPTED SEWERAGE NETWRK (NOT WATER<br>CO)<br>Central Park, Dartford, Kent<br>Environment Agency, Southern Region<br>Not Given<br>T00623<br>1<br>1st July 1991<br>1st April 1991<br>31st March 1997<br>Sewage Discharges - Final/Treated Effluent - Not Water Company<br>Freshwater Stream/River<br>Freshwater River<br>Environment Act 1995, Schedule 23)                                               | A8NE<br>(SE)                                    | 435                                | 2       | 554400<br>173800 |
| L         | -                                                                                                                                                                                                                                                                                                      | Located by supplier to within 100m                                                                                                                                                                                                                                                                                                                                                                                                                     |                                                 |                                    |         |                  |
| 5         | Discharge Consent:<br>Operator:<br>Property Type:<br>Location:<br>Authority:<br>Catchment Area:<br>Reference:<br>Permit Version:<br>Effective Date:<br>Issued Date:<br>Revocation Date:<br>Discharge Type:<br>Discharge Type:<br>Discharge Type:<br>Discharge Type:<br>Status:<br>Positional Accuracy: | s<br>The Wellcome Foundation Ltd<br>MAKING OF BASIC PHARMACEUTICAL PRODUCTS + PREPS<br>Wellcome Foundation Ltd, West Site (Outlet 51), Temple Hill, Dartford, Ken<br>Environment Agency, Thames Region<br>Not Supplied<br>Cntw.1119<br>1<br>10th June 1991<br>10th June 1991<br>23rd May 1994<br>Trade Discharges - Cooling Water<br>Freshwater Stream/River<br>Dartford Creek<br>Authorisation revokedRevoked<br>Located by supplier to within 10m    | A19SW<br>(NE)                                   | 445                                | 2       | 554460<br>174510 |
|           | Discharge Consent                                                                                                                                                                                                                                                                                      | S                                                                                                                                                                                                                                                                                                                                                                                                                                                      |                                                 |                                    |         |                  |
| 6         | Operator:<br>Property Type:<br>Location:<br>Authority:<br>Catchment Area:<br>Reference:<br>Permit Version:<br>Effective Date:<br>Issued Date:<br>Revocation Date:<br>Discharge Type:<br>Discharge<br>Environment:<br>Receiving Water:<br><b>Status:</b><br>Positional Accuracy:                        | The Wellcome Foundation Ltd.<br>MAKING OF BASIC PHARMACEUTICAL PRODUCTS + PREPS<br>The Wellcome Foundation, Temple Hill, Dartford Kent<br>Environment Agency, Southern Region<br>Not Given<br>T00302<br>1<br>18th March 1976<br>18th March 1976<br>31st March 1997<br>Discharge Of Other Matter-Surface Water<br>Freshwater Stream/River<br>Freshwater River<br>Lapsed (under Environment Act 1995, Schedule 23)<br>Located by supplier to within 100m | A18SE<br>(NE)                                   | 553                                | 2       | 554400<br>174700 |
| 7         | Discharge Consents<br>Operator:<br>Property Type:<br>Location:<br>Authority:<br>Catchment Area:<br>Reference:<br>Permit Version:<br>Effective Date:<br>Issued Date:<br>Revocation Date:<br>Discharge Type:                                                                                             | Thames Water Utilities Ltd<br>PUMPING STATION ON SEWERAGE NETWORK (WATER COMPANY)<br>Riverside, Dartford (Foul)Riversidedartford (Foul)<br>Environment Agency, Thames Region<br>Not Supplied<br>Temp.1808<br>2<br>3rd September 2010<br>3rd September 2010<br>19th August 2014<br>Sewage Discharges - Pumping Station - Water Company                                                                                                                  | A18SE<br>(N)                                    | 603                                | 2       | 554300<br>174800 |
|           | Discharge<br>Environment:<br>Receiving Water:<br>Status:<br>Positional Accuracy:                                                                                                                                                                                                                       | Freshwater Stream/River Darent Surrendered under EPR 2010 Located by supplier to within 100m                                                                                                                                                                                                                                                                                                                                                           |                                                 |                                    |         |                  |

LANDMARK INFORMATION GROUP\*

| Map<br>ID |                                                                                                                                                                                                                                                                                               | Details                                                                                                                                                                                                                                                                                                                                                                                                                                                                                        | Quadrant<br>Reference<br>(Compass<br>Direction) | Estimated<br>Distance<br>From Site | Contact | NGR              |
|-----------|-----------------------------------------------------------------------------------------------------------------------------------------------------------------------------------------------------------------------------------------------------------------------------------------------|------------------------------------------------------------------------------------------------------------------------------------------------------------------------------------------------------------------------------------------------------------------------------------------------------------------------------------------------------------------------------------------------------------------------------------------------------------------------------------------------|-------------------------------------------------|------------------------------------|---------|------------------|
| 7         | Discharge Consent<br>Operator:<br>Property Type:<br>Location:<br>Authority:<br>Catchment Area:<br>Reference:<br>Permit Version:<br>Effective Date:<br>Issued Date:<br>Revocation Date:<br>Discharge Type:<br>Discharge<br>Environment:<br>Receiving Water:<br>Status:<br>Positional Accuracy: | s<br>Thames Water Utilities Ltd<br>PUMPING STATION ON SEWERAGE NETWORK (WATER COMPANY)<br>Riverside, Dartford (Foul)Riversidedartford (Foul)<br>Environment Agency, Thames Region<br>Not Supplied<br>Temp.1808<br>1<br>2nd November 1989<br>2nd November 1989<br>2nd November 1989<br>2nd September 2010<br>Sewage Discharges - Pumping Station - Water Company<br>Freshwater Stream/River<br>Darent<br>Temporary Consents (Water Act 1989, Section 113)<br>Located by supplier to within 100m | A18SE<br>(N)                                    | 603                                | 2       | 554300<br>174800 |
| 8         | Discharge Consent<br>Operator:<br>Property Type:<br>Location:<br>Authority:<br>Catchment Area:<br>Reference:<br>Permit Version:<br>Effective Date:<br>Issued Date:<br>Revocation Date:<br>Discharge Type:<br>Discharge<br>Environment:<br>Receiving Water:<br>Status:<br>Positional Accuracy: | s<br>Wellcome Foundation Ltd.<br>MAKING OF BASIC PHARMACEUTICAL PRODUCTS + PREPS<br>Temple Hill Works, Dartford, Kent<br>Environment Agency, Thames Region<br>Not Given<br>CKAR.0004<br>2<br>2nd April 1963<br>21st July 1953<br>9th June 1991<br>Trade Discharges - Cooling Water<br>Freshwater Stream/River<br>Dartford Marsh Main Dyke<br>Authorisation revokedRevoked<br>Located by supplier to within 10m                                                                                 | A19SW<br>(NE)                                   | 627                                | 2       | 554490<br>174730 |
| 9         | Discharge Consent<br>Operator:<br>Property Type:<br>Location:<br>Authority:<br>Catchment Area:<br>Reference:<br>Permit Version:<br>Effective Date:<br>Issued Date:<br>Revocation Date:<br>Discharge Type:<br>Discharge<br>Environment:<br>Receiving Water:<br>Status:<br>Positional Accuracy: | s<br>Glaxo Wellcome Operations<br>MAKING OF BASIC PHARMACEUTICAL PRODUCTS + PREPS<br>Temple Hill Works, Dartford, Kent<br>Environment Agency, Thames Region<br>Not Given<br>CNTW.1117<br>1<br>10th June 1991<br>10th June 1991<br>8th August 2011<br>Trade Discharges - Cooling Water<br>Freshwater Stream/River<br>Dartford Marsh Main Dyke<br>Surrendered under EPR 2010<br>Located by supplier to within 10m                                                                                | A19SW<br>(NE)                                   | 669                                | 2       | 554520<br>174760 |
| 9         | Discharge Consent<br>Operator:<br>Property Type:<br>Location:<br>Authority:<br>Catchment Area:<br>Reference:<br>Permit Version:<br>Effective Date:<br>Issued Date:<br>Revocation Date:<br>Discharge Type:<br>Discharge<br>Environment:<br>Receiving Water:<br>Status:<br>Positional Accuracy: | s<br>Glaxo Wellcome Operations<br>SUB-STATION/ELECTRICITY/GAS/AIR CONDITIONING SUPPLY<br>Wellcome Foundation Ltd, Gas Compressor Site, Temple Hill, Dartford, Kent<br>Environment Agency, Thames Region<br>Not Given<br>Cntw.1120<br>1<br>10th June 1991<br>10th June 1991<br>8th October 1996<br>Trade Discharges - Cooling Water<br>Freshwater Stream/River<br>Dartford Marsh Dyke<br>Authorisation revokedRevoked<br>Located by supplier to within 100m                                     | A19SW<br>(NE)                                   | 685                                | 2       | 554490<br>174800 |