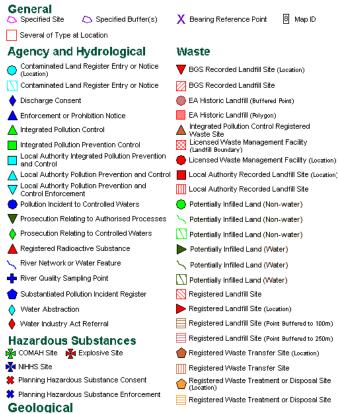

# Contents

| Report Section        | Page Number |
|-----------------------|-------------|
| Summary               | -           |
| Agency & Hydrological | 1           |
| Waste                 | 54          |
| Hazardous Substances  | 59          |
| Geological            | 61          |
| Industrial Land Use   | 68          |
| Sensitive Land Use    | 110         |
| Data Currency         | 111         |
| Data Suppliers        | 119         |
| Useful Contacts       | 120         |

#### Report Version v53.0

LANDMARK INFORMATION GROUP\*

| Data Type                                                     | Page<br>Number | On Site | 0 to 250m | 251 to 500m | 501 to 1000m<br>(*up to 2000m) |
|---------------------------------------------------------------|----------------|---------|-----------|-------------|--------------------------------|
| Agency & Hydrological                                         |                |         |           |             |                                |
| BGS Groundwater Flooding Susceptibility                       | pg 1           | Yes     | Yes       | Yes         | n/a                            |
| Contaminated Land Register Entries and Notices                |                |         |           |             |                                |
| Discharge Consents                                            | pg 2           |         | 1         | 5           | 14                             |
| Prosecutions Relating to Controlled Waters                    |                |         | n/a       | n/a         | n/a                            |
| Enforcement and Prohibition Notices                           | pg 6           |         |           | 1           | 1                              |
| Integrated Pollution Controls                                 | pg 7           |         |           | 1           | 18                             |
| Integrated Pollution Prevention And Control                   | pg 10          |         |           |             | 18                             |
| Local Authority Integrated Pollution Prevention And Control   |                |         |           |             |                                |
| Local Authority Pollution Prevention and Controls             | pg 14          |         | 3         | 2           | 10                             |
| Local Authority Pollution Prevention and Control Enforcements |                |         |           |             |                                |
| Nearest Surface Water Feature                                 | pg 16          |         |           | Yes         |                                |
| Pollution Incidents to Controlled Waters                      | pg 16          |         | 2         | 13          | 27                             |
| Prosecutions Relating to Authorised Processes                 | pg 23          |         |           | 1           |                                |
| Registered Radioactive Substances                             | pg 23          |         |           |             | 5                              |
| River Quality                                                 | pg 24          |         |           | 1           |                                |
| River Quality Biology Sampling Points                         |                |         |           |             |                                |
| River Quality Chemistry Sampling Points                       |                |         |           |             |                                |
| Substantiated Pollution Incident Register                     | pg 24          |         |           |             | 2                              |
| Water Abstractions                                            | pg 24          |         |           | 6           | 34 (*22)                       |
| Water Industry Act Referrals                                  | pg 40          |         |           |             | 3                              |
| Groundwater Vulnerability                                     | pg 40          | Yes     | n/a       | n/a         | n/a                            |
| Drift Deposits                                                |                |         | n/a       | n/a         | n/a                            |
| Bedrock Aquifer Designations                                  | pg 40          | Yes     | n/a       | n/a         | n/a                            |
| Superficial Aquifer Designations                              | pg 40          | Yes     | n/a       | n/a         | n/a                            |
| Source Protection Zones                                       | pg 40          | 3       |           |             | 2                              |
| Extreme Flooding from Rivers or Sea without Defences          | pg 41          | Yes     | Yes       | n/a         | n/a                            |
| Flooding from Rivers or Sea without Defences                  | pg 47          | Yes     | Yes       | n/a         | n/a                            |
| Areas Benefiting from Flood Defences                          | pg 49          | Yes     | Yes       | n/a         | n/a                            |
| Flood Water Storage Areas                                     |                |         |           | n/a         | n/a                            |
| Flood Defences                                                |                |         |           | n/a         | n/a                            |
| OS Water Network Lines                                        | pg 50          |         |           | 15          | 16                             |

LANDMARK INFORMATION GROUP\*

| Data Type                                                           | Page<br>Number | On Site | 0 to 250m | 251 to 500m | 501 to 1000m<br>(*up to 2000m) |
|---------------------------------------------------------------------|----------------|---------|-----------|-------------|--------------------------------|
| Waste                                                               |                |         |           |             |                                |
| BGS Recorded Landfill Sites                                         |                |         |           |             |                                |
| Historical Landfill Sites                                           | pg 54          |         |           |             | 2                              |
| Integrated Pollution Control Registered Waste Sites                 | pg 54          |         |           |             | 6                              |
| Licensed Waste Management Facilities (Landfill Boundaries)          |                |         |           |             |                                |
| Licensed Waste Management Facilities (Locations)                    | pg 55          |         |           | 1           | 1                              |
| Local Authority Landfill Coverage                                   | pg 55          | 2       | n/a       | n/a         | n/a                            |
| Local Authority Recorded Landfill Sites                             |                |         |           |             |                                |
| Potentially Infilled Land (Non-Water)                               | pg 55          |         |           | 2           | 8                              |
| Potentially Infilled Land (Water)                                   | pg 56          |         |           | 1           | 9                              |
| Registered Landfill Sites                                           | pg 57          |         |           |             | 1                              |
| Registered Waste Transfer Sites                                     | pg 57          |         |           |             | 1                              |
| Registered Waste Treatment or Disposal Sites                        | pg 58          |         |           | 1           | 2                              |
| Hazardous Substances                                                |                |         |           |             |                                |
| Control of Major Accident Hazards Sites (COMAH)                     | pg 59          |         |           |             | 1                              |
| Explosive Sites                                                     |                |         |           |             |                                |
| Notification of Installations Handling Hazardous Substances (NIHHS) | pg 59          |         |           |             | 1                              |
| Planning Hazardous Substance Consents                               | pg 59          |         |           | 2           | 5                              |
| Planning Hazardous Substance Enforcements                           |                |         |           |             |                                |

LANDMARK INFORMATION GROUP\*

| Data Type                                                         | Page<br>Number | On Site | 0 to 250m | 251 to 500m | 501 to 1000m<br>(*up to 2000m) |
|-------------------------------------------------------------------|----------------|---------|-----------|-------------|--------------------------------|
| Geological                                                        |                |         |           |             |                                |
| BGS 1:625,000 Solid Geology                                       | pg 61          | Yes     | n/a       | n/a         | n/a                            |
| BGS Estimated Soil Chemistry                                      | pg 61          | Yes     |           | Yes         |                                |
| BGS Recorded Mineral Sites                                        | pg 61          |         | 1         | 4           | 12                             |
| BGS Urban Soil Chemistry                                          |                |         |           |             |                                |
| BGS Urban Soil Chemistry Averages                                 | pg 64          |         |           |             | Yes                            |
| CBSCB Compensation District                                       |                |         | n/a       | n/a         | n/a                            |
| Coal Mining Affected Areas                                        |                |         | n/a       | n/a         | n/a                            |
| Mining Instability                                                |                |         | n/a       | n/a         | n/a                            |
| Man-Made Mining Cavities                                          | pg 64          |         |           |             | 3                              |
| Natural Cavities                                                  | pg 65          |         | 1         |             | 5                              |
| Non Coal Mining Areas of Great Britain                            | pg 66          |         | Yes       | n/a         | n/a                            |
| Potential for Collapsible Ground Stability Hazards                | pg 66          |         | Yes       | n/a         | n/a                            |
| Potential for Compressible Ground Stability Hazards               | pg 66          | Yes     | Yes       | n/a         | n/a                            |
| Potential for Ground Dissolution Stability Hazards                | pg 66          |         | Yes       | n/a         | n/a                            |
| Potential for Landslide Ground Stability Hazards                  | pg 66          | Yes     |           | n/a         | n/a                            |
| Potential for Running Sand Ground Stability Hazards               | pg 66          | Yes     |           | n/a         | n/a                            |
| Potential for Shrinking or Swelling Clay Ground Stability Hazards | pg 67          | Yes     |           | n/a         | n/a                            |
| Radon Potential - Radon Affected Areas                            |                |         | n/a       | n/a         | n/a                            |
| Radon Potential - Radon Protection Measures                       |                |         | n/a       | n/a         | n/a                            |
| Industrial Land Use                                               |                |         |           |             |                                |
| Contemporary Trade Directory Entries                              | pg 68          |         | 60        | 80          | 129                            |
| Fuel Station Entries                                              | pg 90          |         | 1         |             | 1                              |
| Points of Interest - Commercial Services                          | pg 91          |         | 8         | 27          | 36                             |
| Points of Interest - Education and Health                         | pg 96          |         | 1         |             | 2                              |
| Points of Interest - Manufacturing and Production                 | pg 97          |         | 5         | 34          | 44                             |
| Points of Interest - Public Infrastructure                        | pg 104         |         | 4         | 11          | 5                              |
| Points of Interest - Recreational and Environmental               | pg 105         |         |           | 4           | 9                              |
| Gas Pipelines                                                     |                |         |           |             |                                |
| Underground Electrical Cables                                     | pg 106         |         |           | 6           | 22                             |

LANDMARK INFORMATION GROUP\*

| Data Type                            | Page<br>Number | On Site | 0 to 250m | 251 to 500m | 501 to 1000m<br>(*up to 2000m) |
|--------------------------------------|----------------|---------|-----------|-------------|--------------------------------|
| Sensitive Land Use                   |                |         |           |             |                                |
| Ancient Woodland                     |                |         |           |             |                                |
| Areas of Adopted Green Belt          |                |         |           |             |                                |
| Areas of Unadopted Green Belt        |                |         |           |             |                                |
| Areas of Outstanding Natural Beauty  |                |         |           |             |                                |
| Environmentally Sensitive Areas      |                |         |           |             |                                |
| Forest Parks                         |                |         |           |             |                                |
| Local Nature Reserves                |                |         |           |             |                                |
| Marine Nature Reserves               |                |         |           |             |                                |
| National Nature Reserves             |                |         |           |             |                                |
| National Parks                       |                |         |           |             |                                |
| Nitrate Sensitive Areas              |                |         |           |             |                                |
| Nitrate Vulnerable Zones             | pg 110         |         |           | 1           |                                |
| Ramsar Sites                         |                |         |           |             |                                |
| Sites of Special Scientific Interest |                |         |           |             |                                |
| Special Areas of Conservation        |                |         |           |             |                                |
| Special Protection Areas             |                |         |           |             |                                |
| World Heritage Sites                 |                |         |           |             |                                |