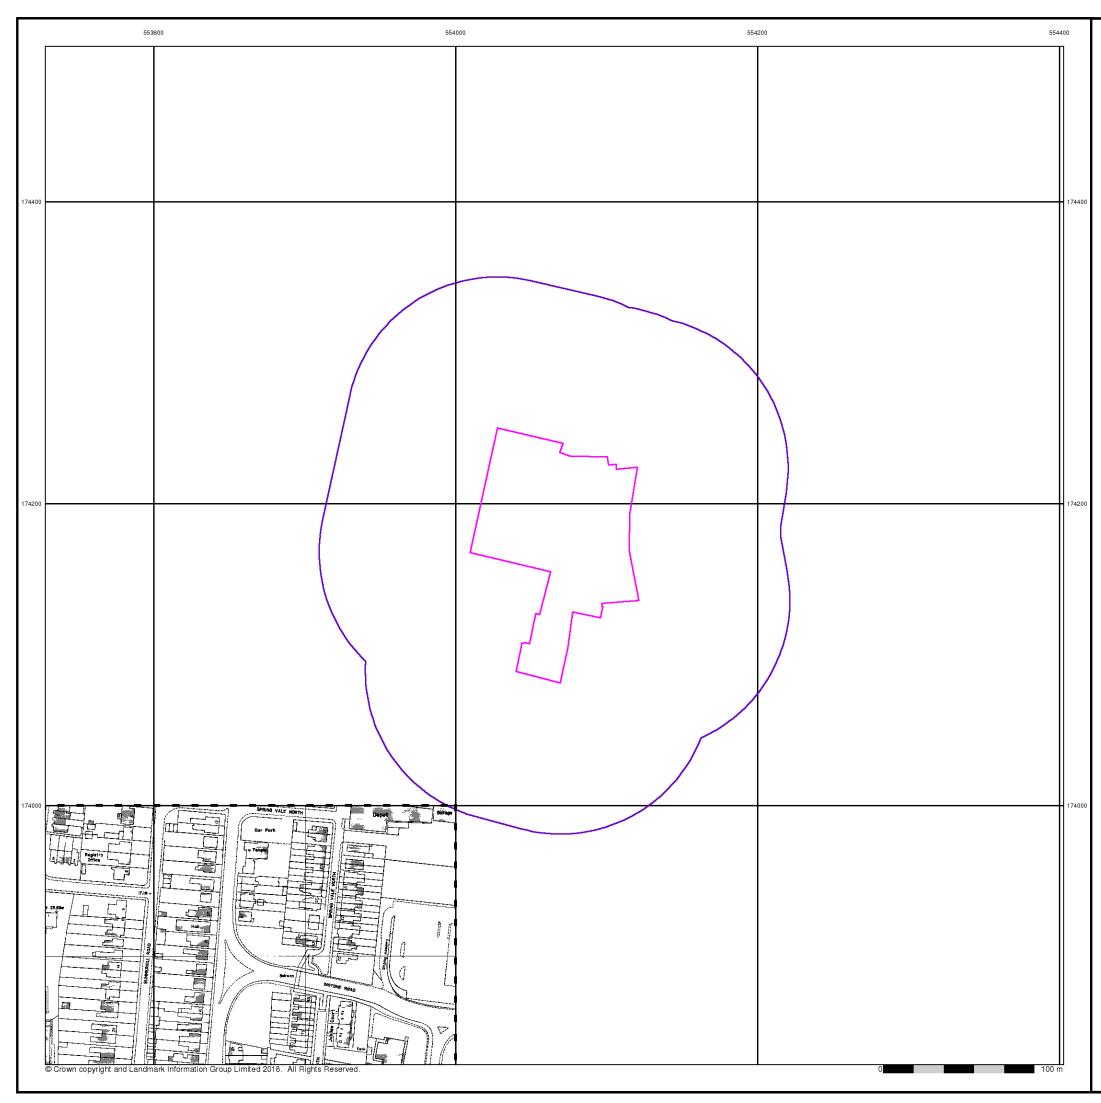

#### **Order Details**

| Order Number:            | 168151210_1_1  |
|--------------------------|----------------|
| Customer Ref:            | 18-0704.01     |
| National Grid Reference: | 554070, 174170 |
| Slice:                   | A              |
| Site Area (Ha):          | 1.07           |
| Search Buffer (m):       | 1000           |

#### Site Details

Westgate, DARTFORD, DA1 2DF

Tel: Fax: Web: 0844 844 9952 0844 844 9951 www.envirocheck.co.uk