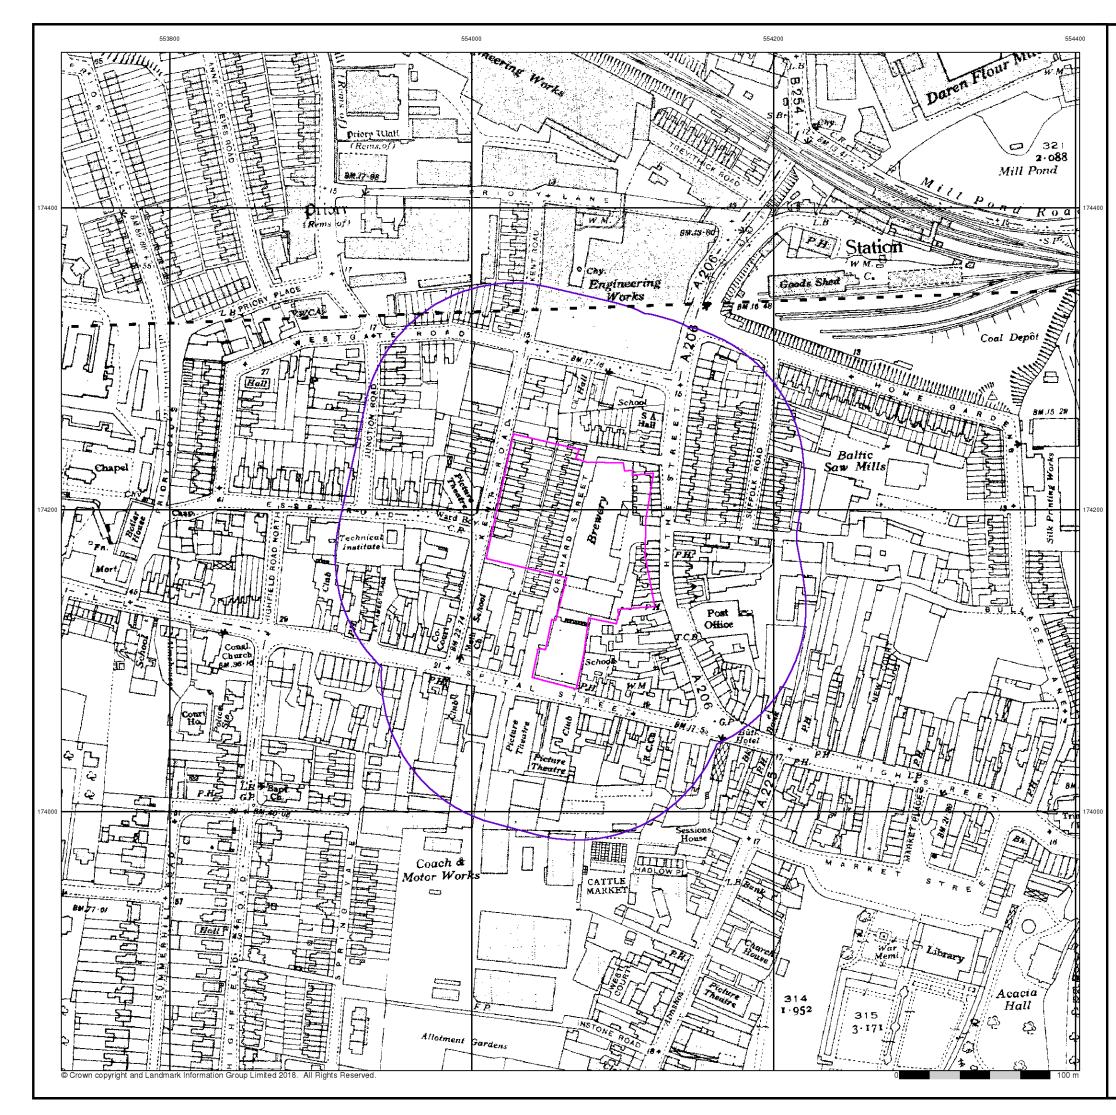

## **Historical Map - Segment A13**

#### **Order Details**

| Order Number:            | 168151210_1_1  |
|--------------------------|----------------|
| Customer Ref:            | 18-0704.01     |
| National Grid Reference: | 554070, 174170 |
| Slice:                   | Α              |
| Site Area (Ha):          | 1.07           |
| Search Buffer (m):       | 100            |

#### Site Details

Westgate, DARTFORD, DA1 2DF

0844 844 9952

Tel

Fax: Web

0844 844 9951 ck co uk