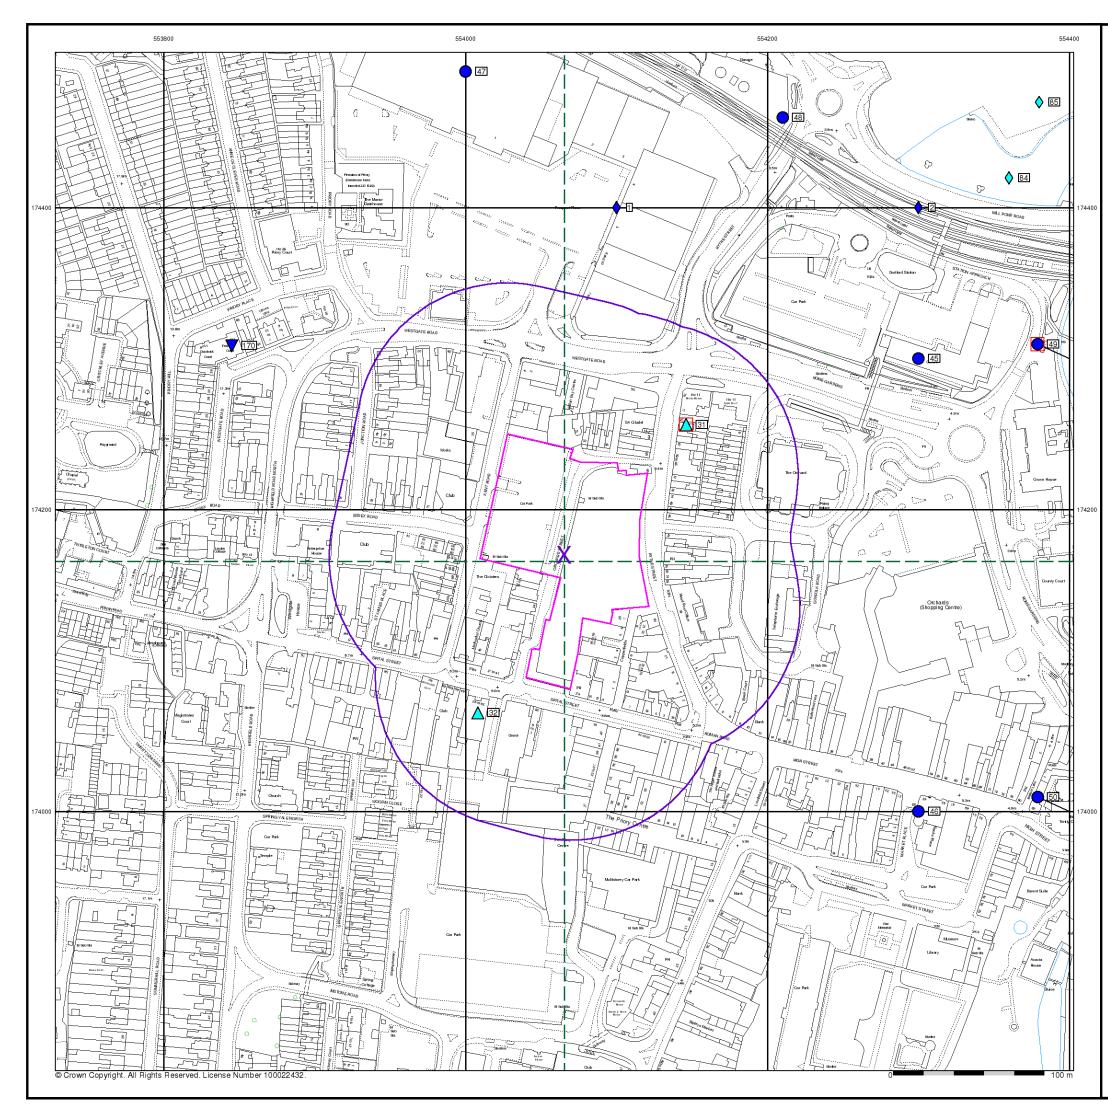

### Site Details

Westgate, DARTFORD, DA1 2DF

0844 844 9952

Tel: Fax: Web:

0844 844 9951 www.envirocheck.co.uk

|                            |                                                           | .000 554 | 200 554400 |
|----------------------------|-----------------------------------------------------------|----------|------------|
|                            |                                                           |          |            |
| 174400                     |                                                           |          |            |
| 174200                     |                                                           |          |            |
| © Crown copyright and Land | mark Information Group Limited 2018. All Rights Reserved. |          | 17400<br>0 |