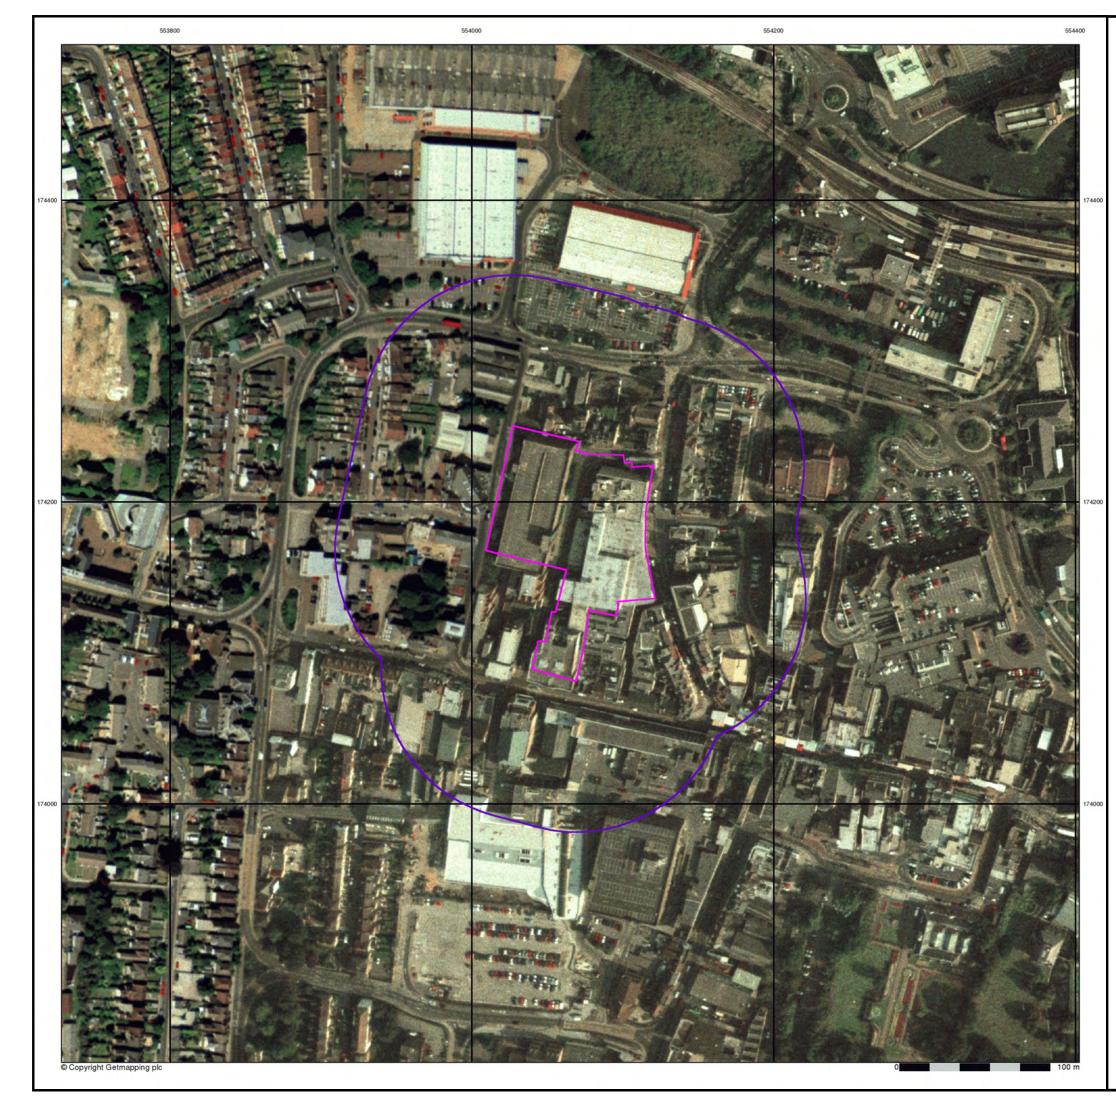

#### **Order Details**

| Order Number:            | 168151210_1_1  |
|--------------------------|----------------|
| Customer Ref:            | 18-0704.01     |
| National Grid Reference: | 554070, 174170 |
| Slice:                   | A              |
| Site Area (Ha):          | 1.07           |
| Search Buffer (m):       | 1000           |

#### Site Details

Westgate, DARTFORD, DA1 2DF

Tel: Fax: Web: 0844 844 9952 0844 844 9951 www.envirocheck.co.uk