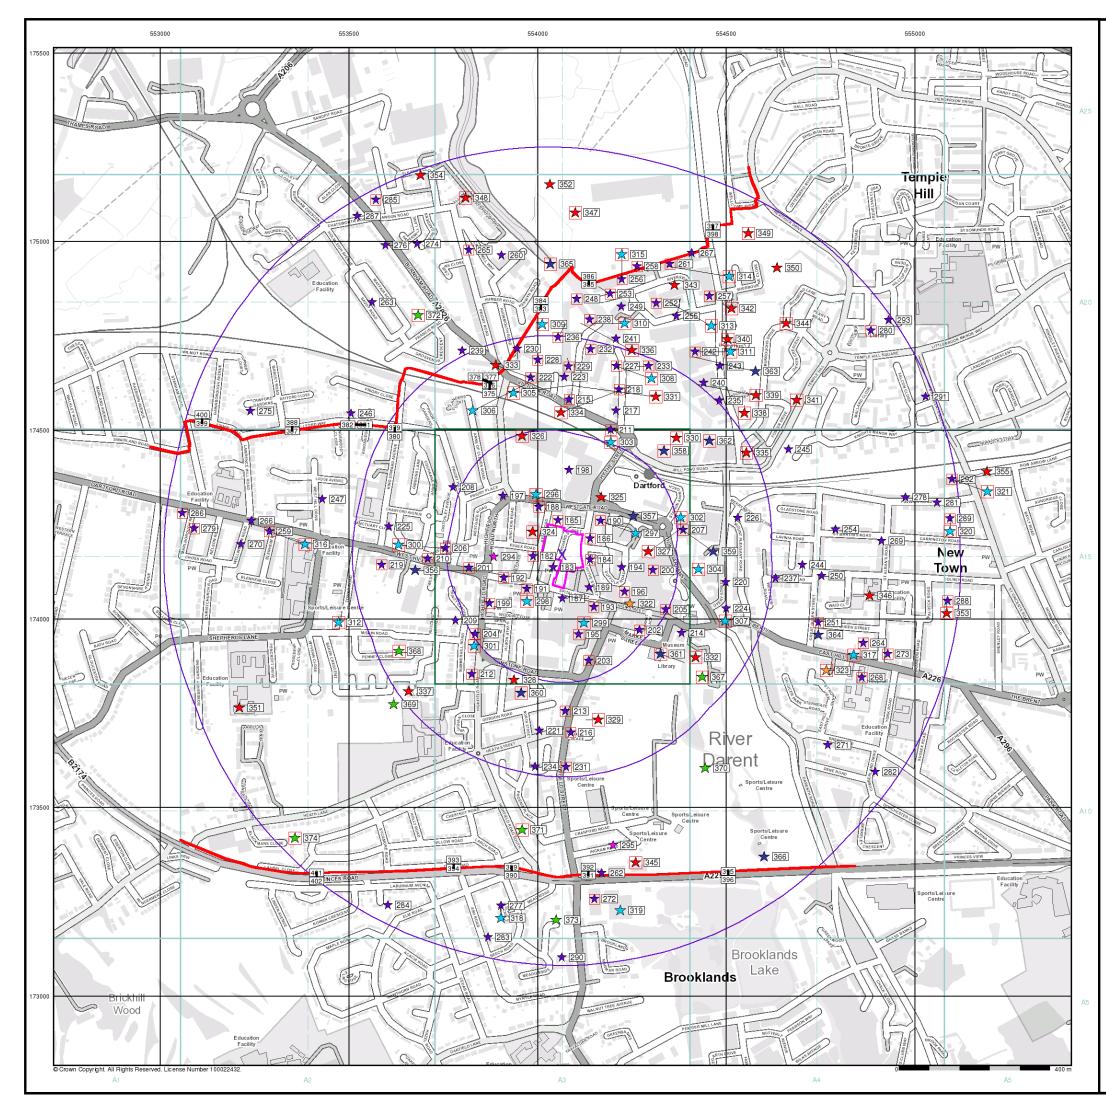

#### **Order Details**

| Order Number:            | 168151210_1_1  |
|--------------------------|----------------|
| Customer Ref:            | 18-0704.01     |
| National Grid Reference: | 554070, 174170 |
| Slice:                   | A              |
| Site Area (Ha):          | 1.07           |
| Search Buffer (m):       | 1000           |

#### Site Details

Westgate, DARTFORD, DA1 2DF

Tel: Fax: Web: 0844 844 9952 0844 844 9951 www.envirocheck.co.uk