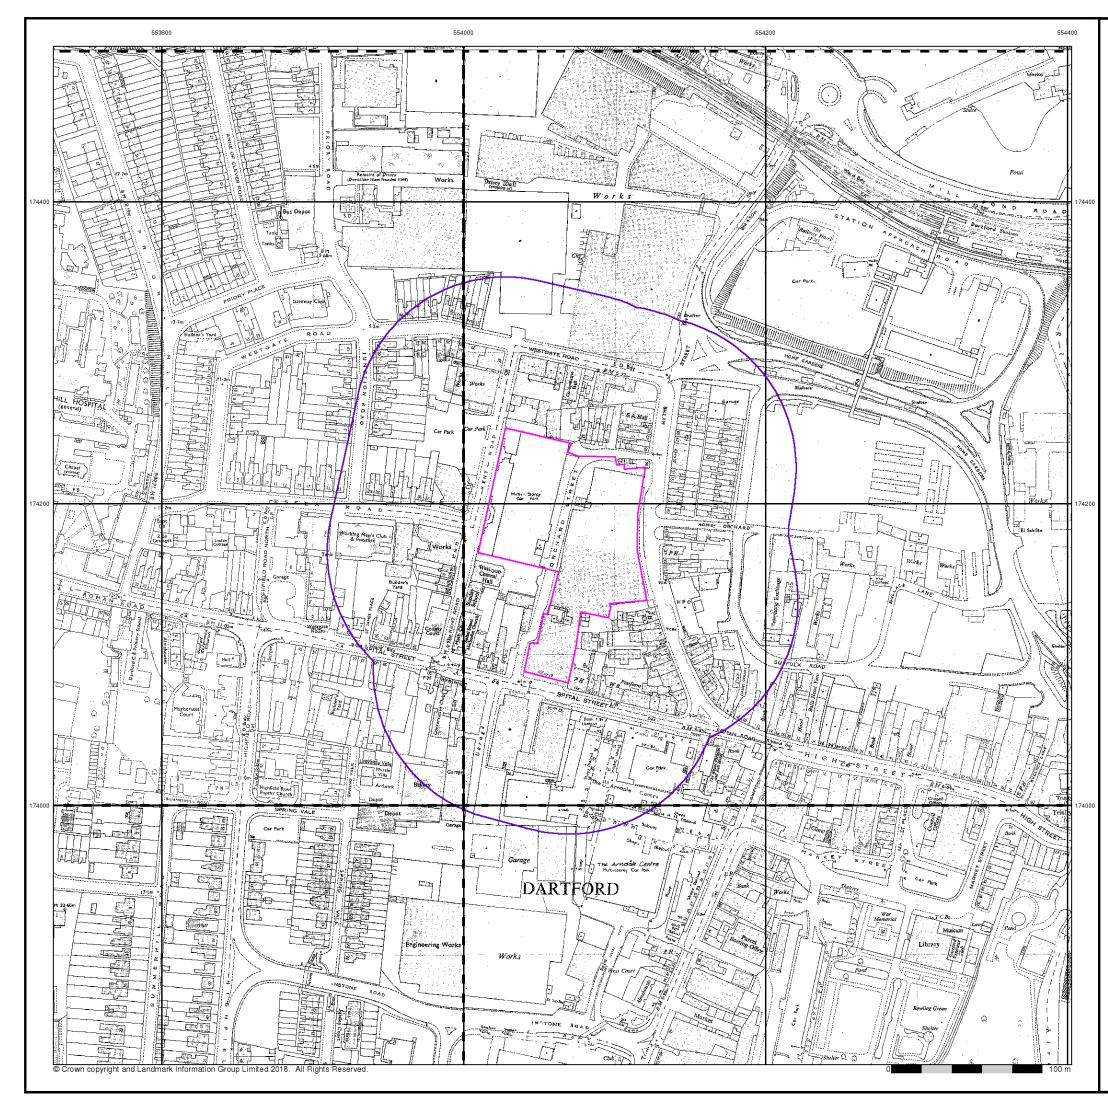

# Historical Map - Slice A

\_\_ \_

## **Order Details**

| Order Number:<br>Customer Ref: | 168151210_1_1<br>18-0704.01 |
|--------------------------------|-----------------------------|
| National Grid Reference:       | 554070, 174170              |
| Slice:                         | A                           |
| Site Area (Ha):                | 1.07                        |
| Search Buffer (m):             | 1000                        |
|                                |                             |

## Site Details

Westgate, DARTFORD, DA1 2DF

Tel: Fax: Web:

0844 844 9952 0844 844 9951 www.envirocheck.co.uk

A Landmark Information Group Service v50.0 31-May-2018 Page 27 of 27