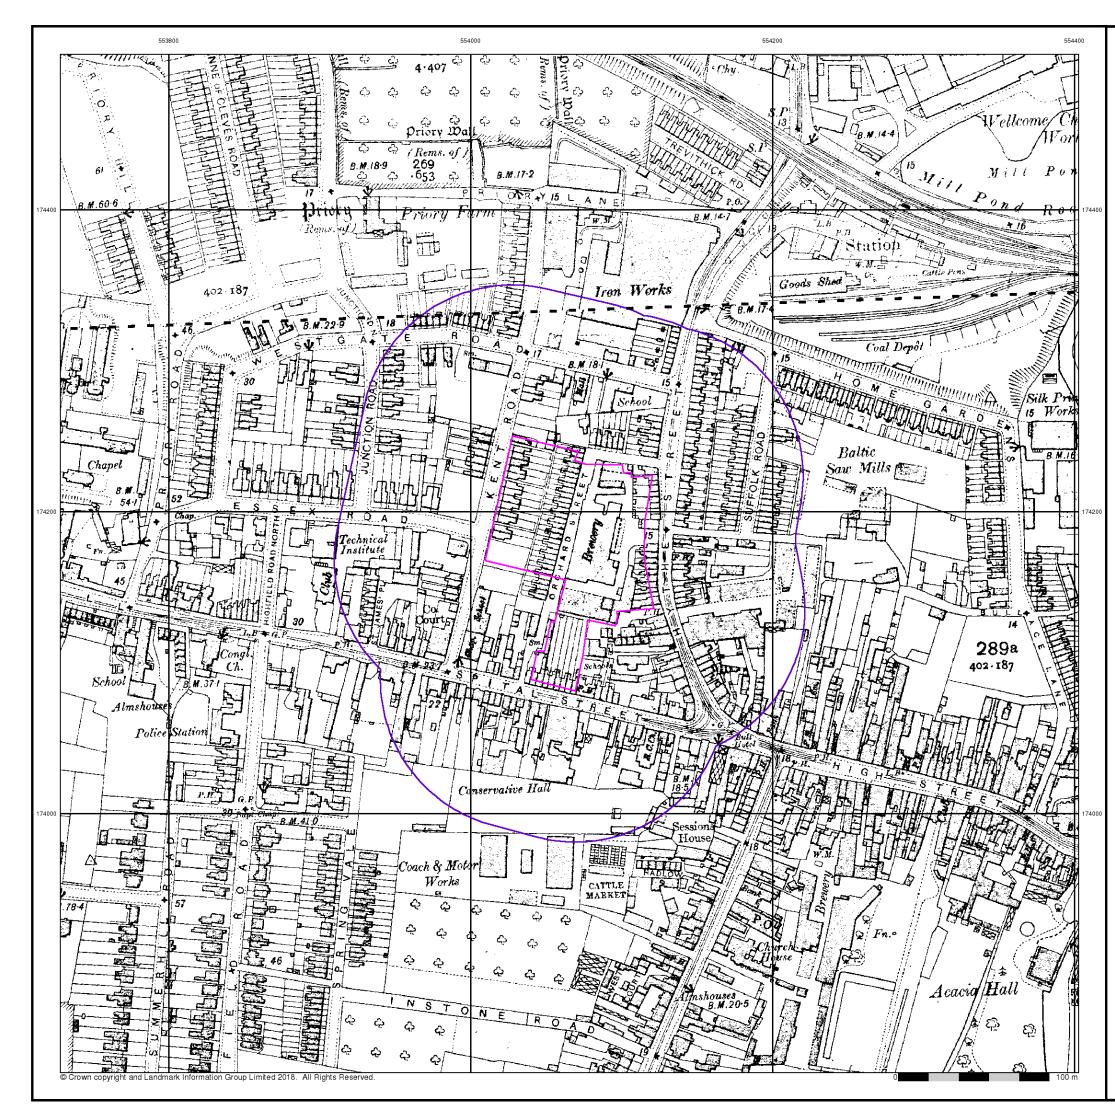

## Historical Map - Segment A13

#### **Order Details**

| Order Number:            | 168151210_1_1  |
|--------------------------|----------------|
| Customer Ref:            | 18-0704.01     |
| National Grid Reference: | 554070, 174170 |
| Slice:                   | Α              |
| Site Area (Ha):          | 1.07           |
| Search Buffer (m):       | 100            |

#### **Site Details**

Westgate, DARTFORD, DA1 2DF

0844 844 9952 0844 844 9951 www.envirocheck.co.uk

A Landmark Information Group Service v50.0 31-May-2018 Page 1 of 16

Tel

Fax: Web