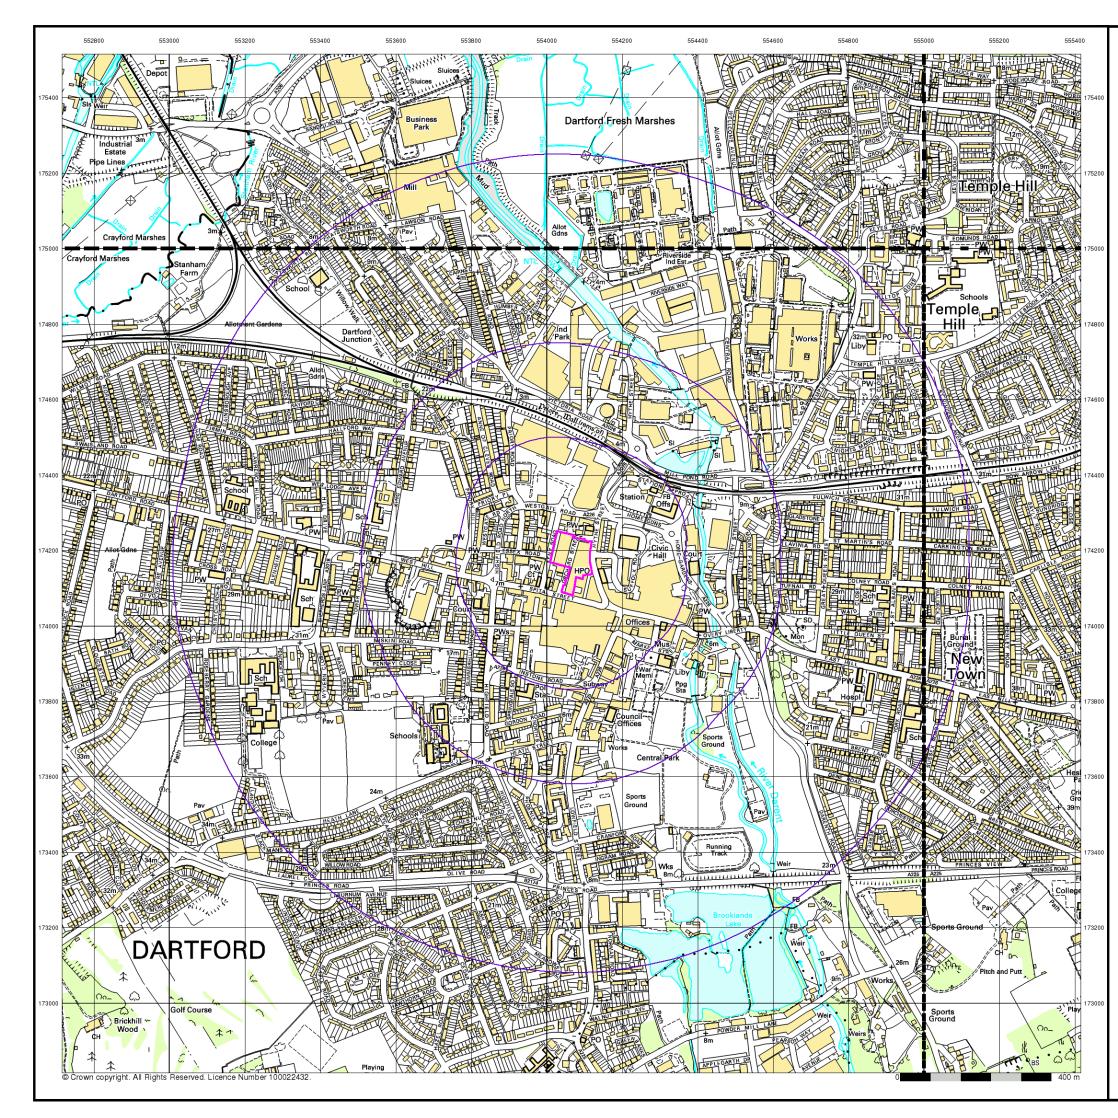

# Source map scale - 1:10,000

The historical maps shown were produced from the Ordnance Survey's 1:10,000 colour raster mapping. These maps are derived from Landplan which replaced the old 1:10,000 maps originally published in 1970. The data is highly detailed showing buildings, fences and field boundaries as well as all roads, tracks and paths. Road names are also included together with the relevant road number and classification. Boundary information depiction includes county, unitary authority, district, civil parish and constituency.

#### **Order Details**

| Order Number:            | 168151210_1_1  |
|--------------------------|----------------|
| Customer Ref:            | 18-0704.01     |
| National Grid Reference: | 554070, 174170 |
| Slice:                   | A              |
| Site Area (Ha):          | 1.07           |
| Search Buffer (m):       | 1000           |

#### Site Details

Westgate, DARTFORD, DA1 2DF

Tel: Fax: Web: 0844 844 9952 0844 844 9951 www.envirocheck.co.uk