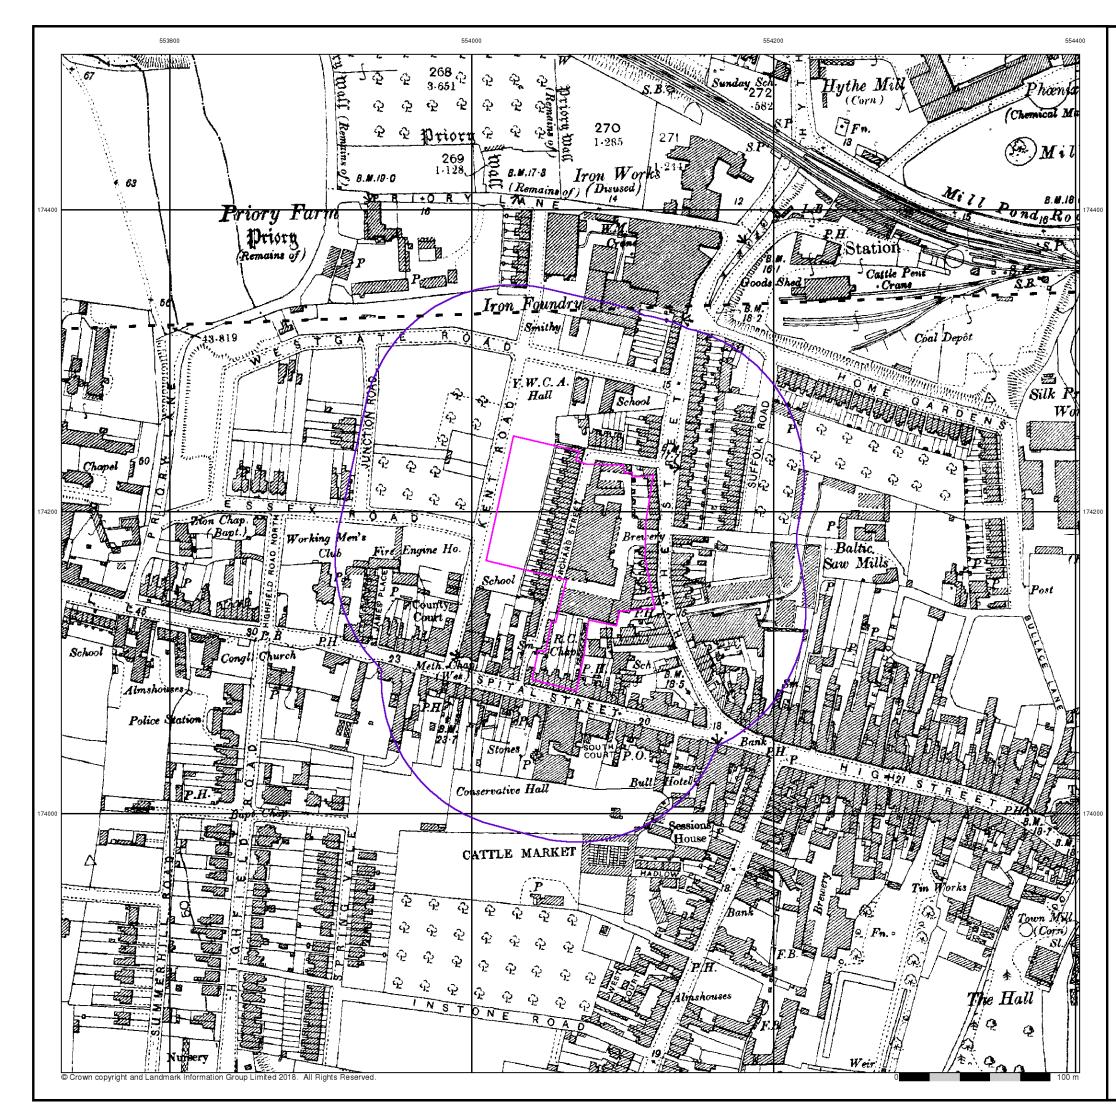

#### **Order Details**

| Order Number:            | 168151210_1_1  |
|--------------------------|----------------|
| Customer Ref:            | 18-0704.01     |
| National Grid Reference: | 554070, 174170 |
| Slice:                   | A              |
| Site Area (Ha):          | 1.07           |
| Search Buffer (m):       | 1000           |

#### Site Details

Westgate, DARTFORD, DA1 2DF

Tel: Fax: Web: 0844 844 9952 0844 844 9951 www.envirocheck.co.uk