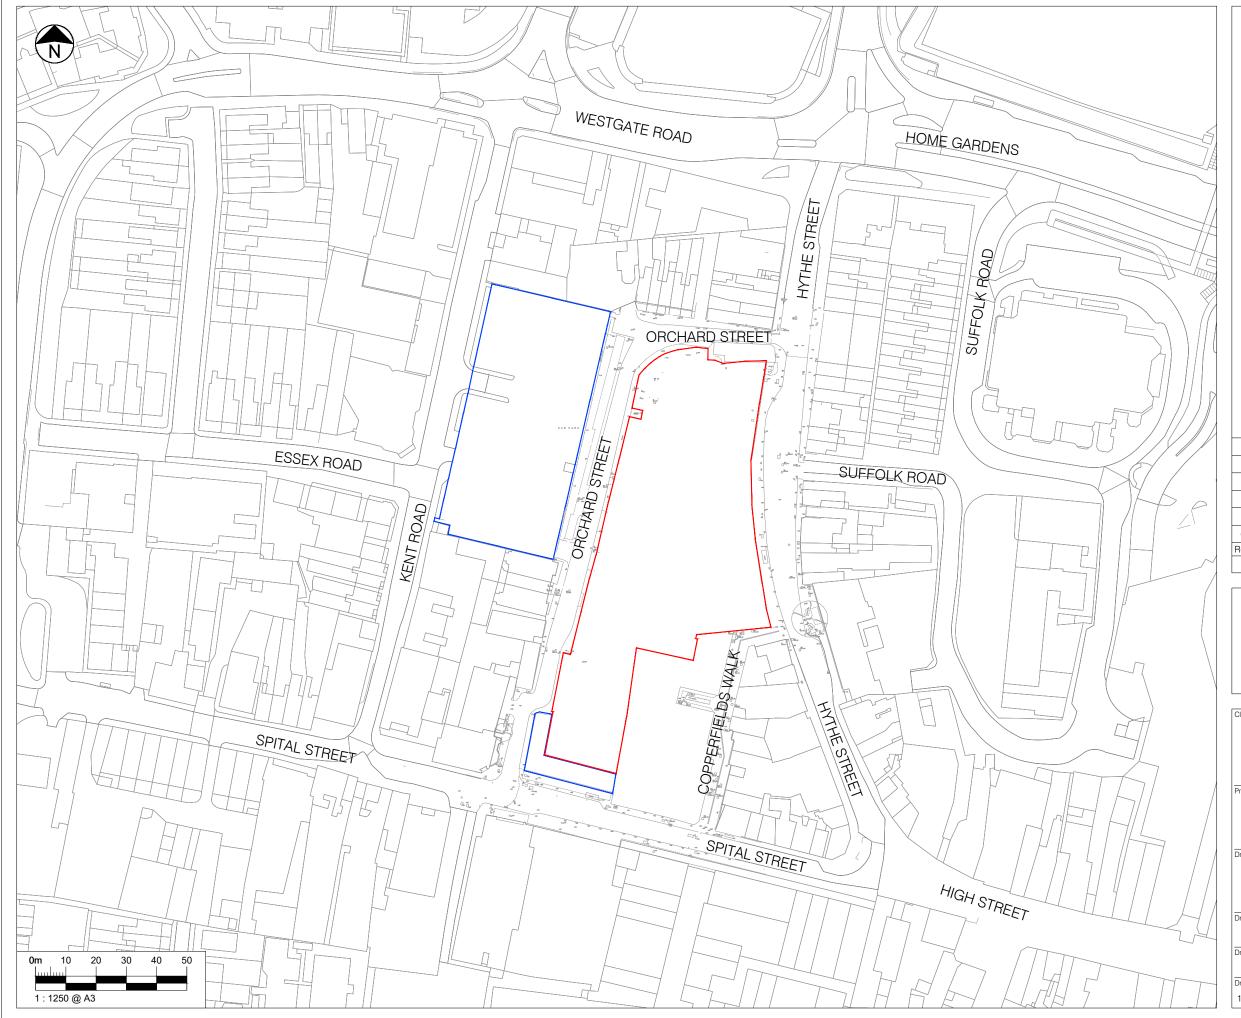

### **LEGEND**

Application Site

Other Adjoining Land in Applicant's Ownership

#### **NOTES**

- All dimensions are in metres unless otherwise specified.
- The proposed temporary theatre buildings are designed by GL Events UK Ltd.
- The Topographical survey information for Orchard Street and Hythe Street is based on the as-built drawing of Co-operative store demolition by John F Hunt Demolition Ltd.

## DARTFORD BOROUGH COUNCIL

Project

DARTFORD ORCHARD WEST TEMPORARY THEATRE

Drawing Title

LOCATION PLAN

Drawing Status

### FOR APPROVAL

| Drawn                | Designed | Date     | Scale  | Size |
|----------------------|----------|----------|--------|------|
| IC                   | RT       | Dec 2023 | 1:1250 | А3   |
| Drawing No.          |          |          |        | Rev  |
| 1000009506-4-0100-00 |          |          |        | 0    |