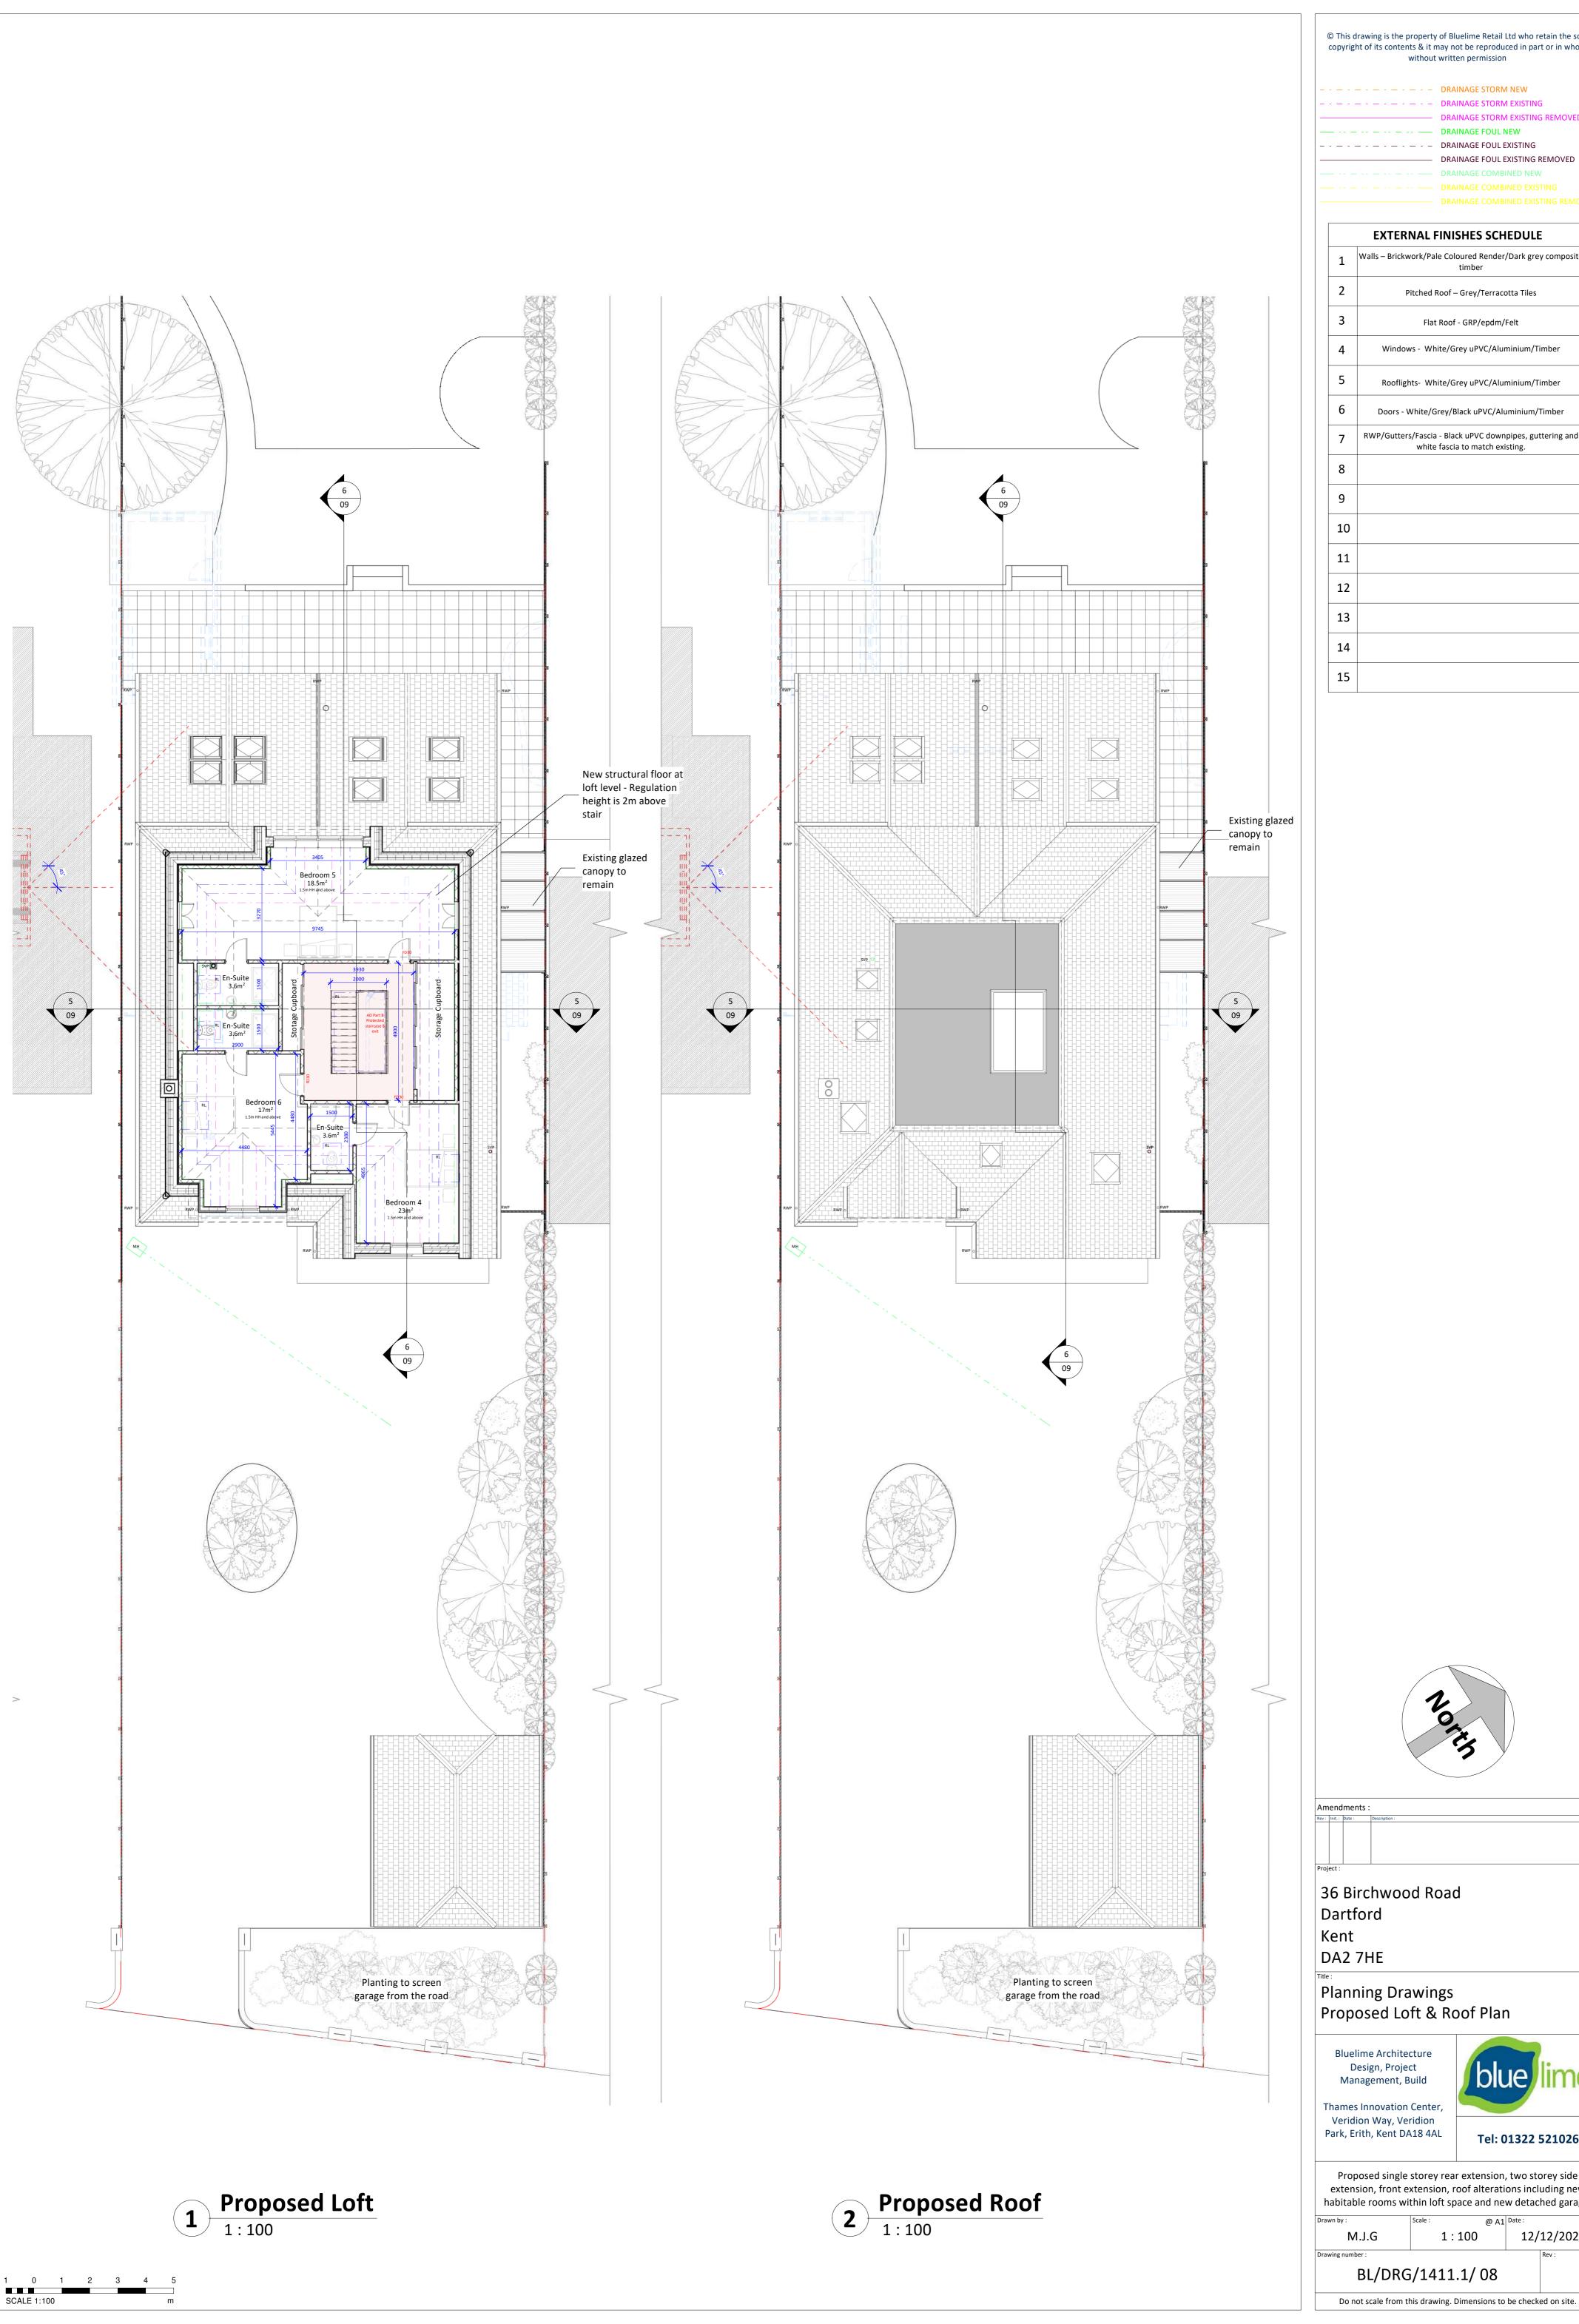

© This drawing is the property of Bluelime Retail Ltd who retain the sole copyright of its contents & it may not be reproduced in part or in whole DRAINAGE STORM EXISTING REMOVED DRAINAGE FOUL EXISTING REMOVED **EXTERNAL FINISHES SCHEDULE** 1 Walls – Brickwork/Pale Coloured Render/Dark grey composite Windows - White/Grey uPVC/Aluminium/Timber Rooflights- White/Grey uPVC/Aluminium/Timber Doors - White/Grey/Black uPVC/Aluminium/Timber RWP/Gutters/Fascia - Black uPVC downpipes, guttering and white fascia to match existing.

Tel: 01322 521026

Proposed single storey rear extension, two storey side extension, front extension, roof alterations including new habitable rooms within loft space and new detached garage.

12/12/2023