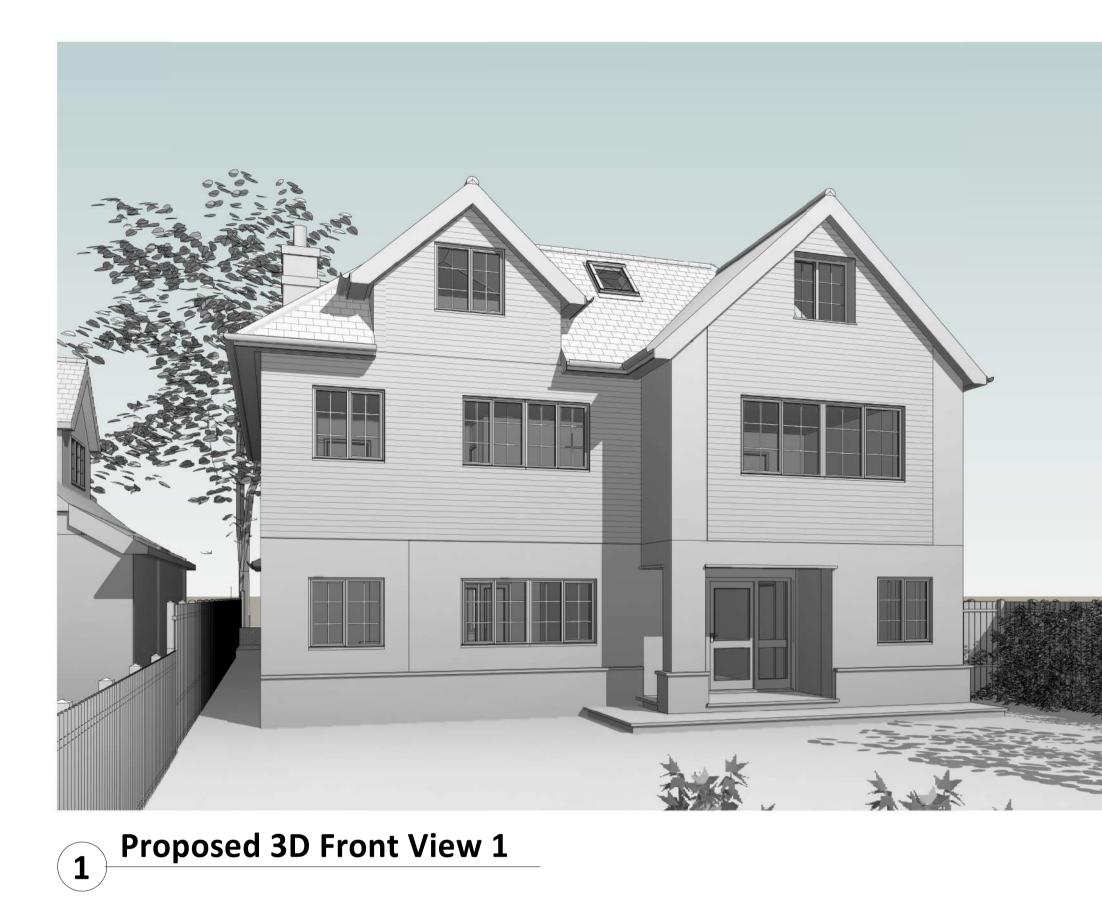

Proposed single storey rear extension, two storey side extension, front extension, roof alterations including new habitable rooms within loft space and new detached garage. @ A1 Date

Do not scale from this drawing. Dimensions to be checked on site.