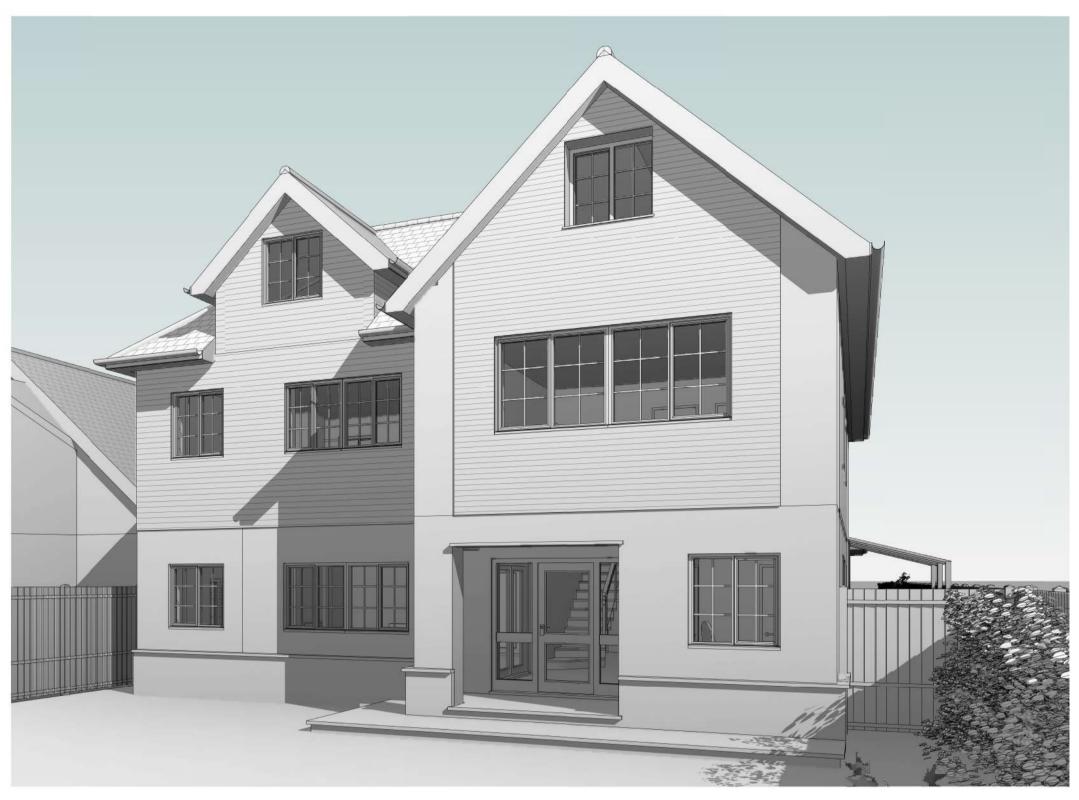

Proposed single storey rear extension, two storey side extension, front extension, roof alterations including new habitable rooms within loft space and new detached garage. @ A1 Date

Do not scale from this drawing. Dimensions to be checked on site.