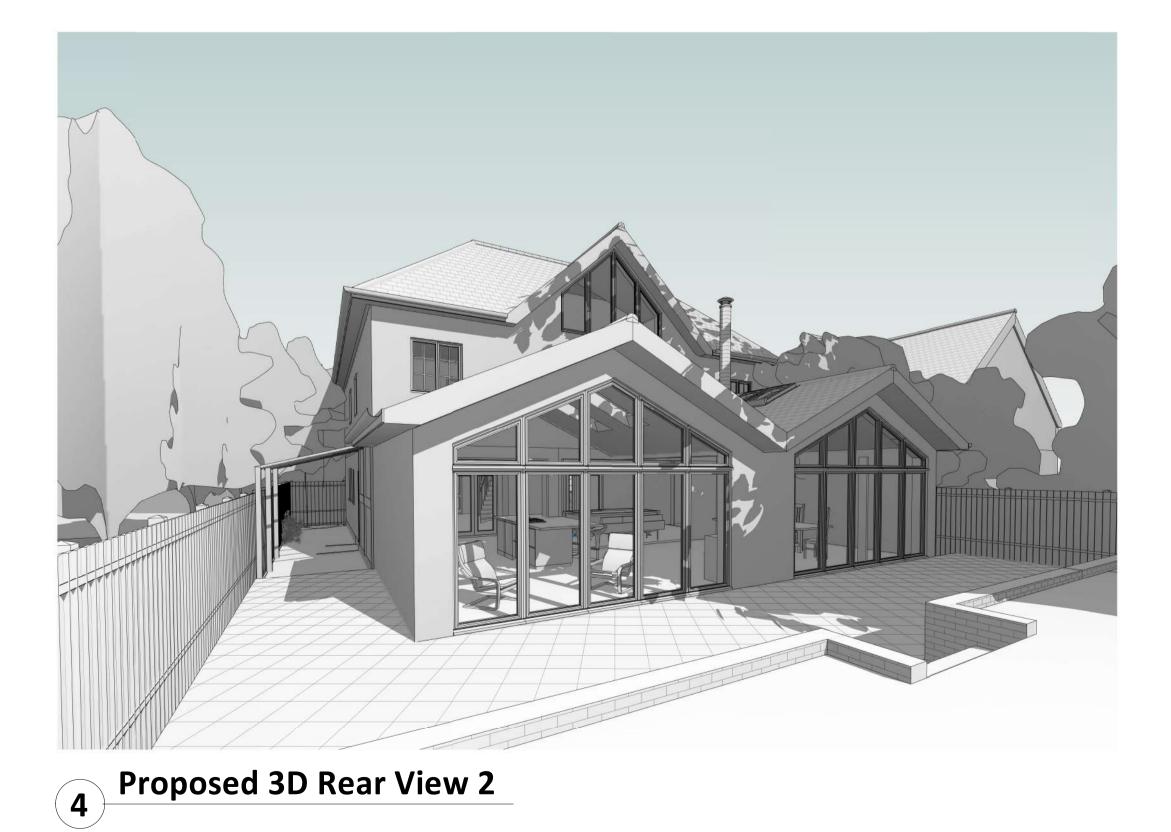

Proposed single storey rear extension, two storey side extension, front extension, roof alterations including new habitable rooms within loft space and new detached garage. @ A1 Date

Do not scale from this drawing. Dimensions to be checked on site.