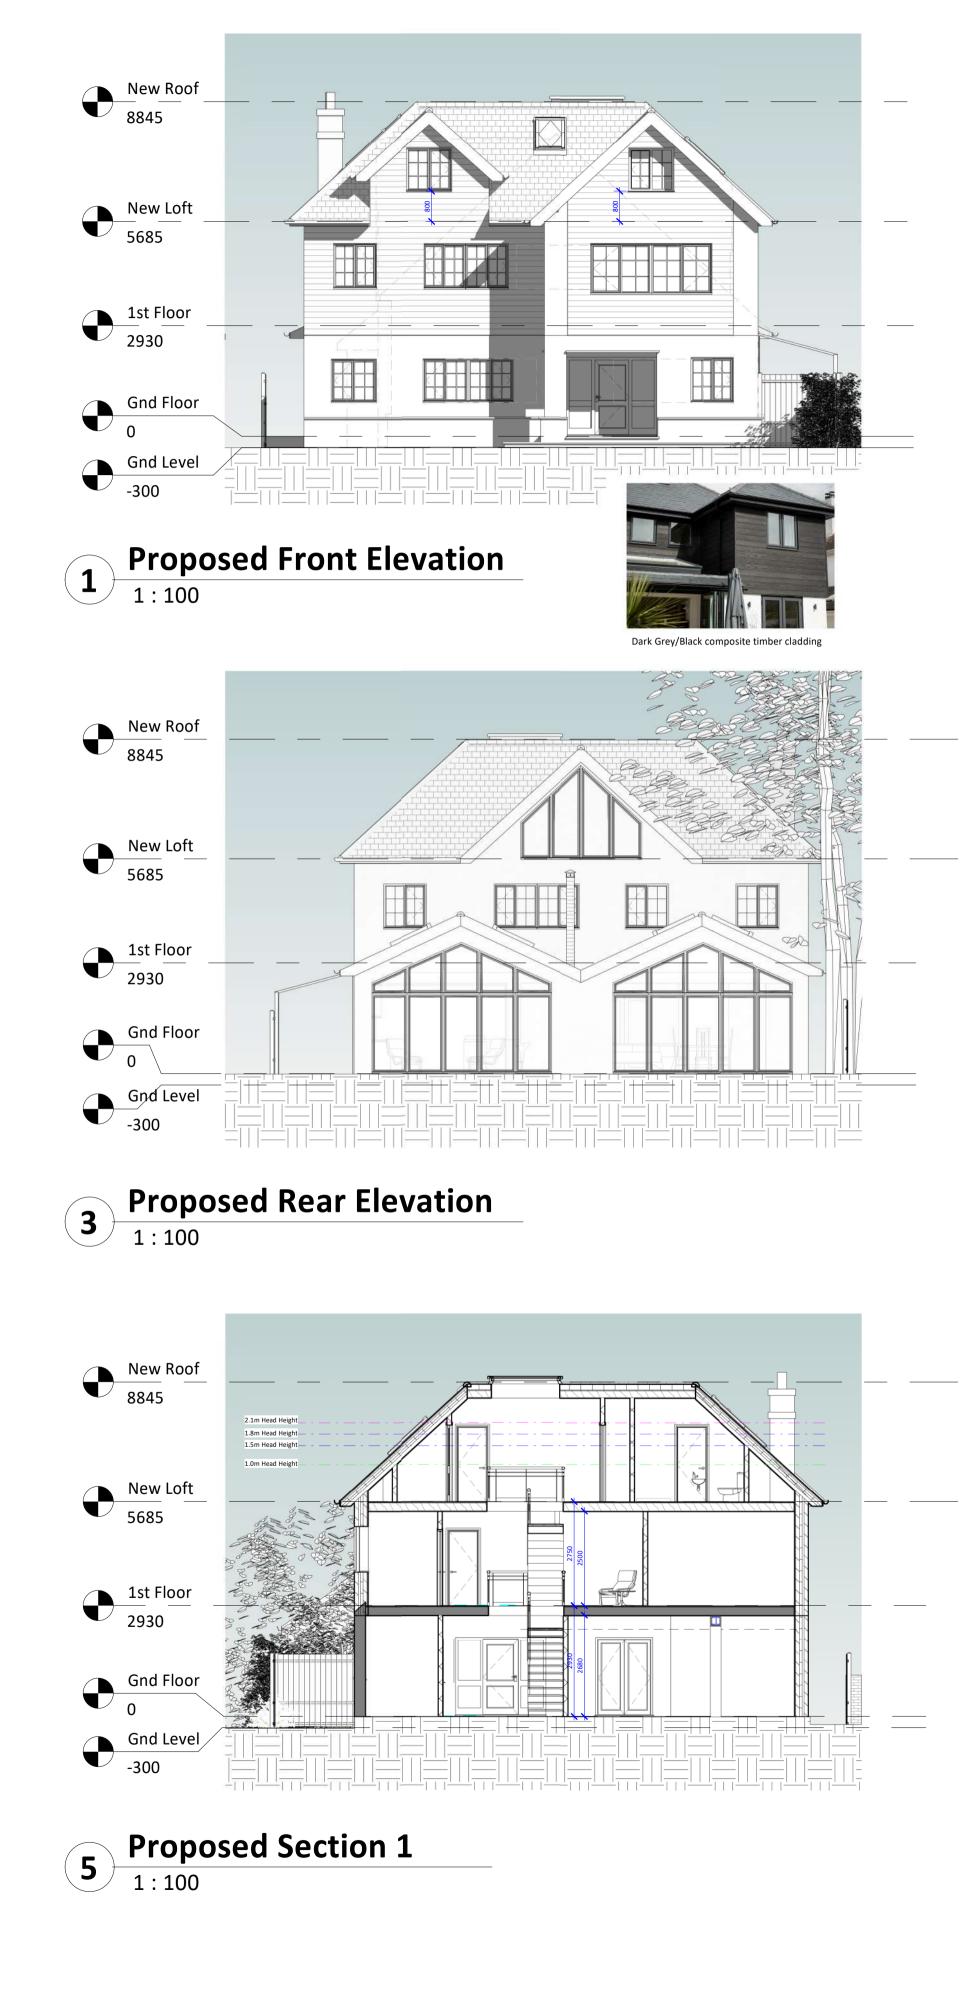

| 1  | Walls - Brickwork/Pale Coloured Render/Dark grey composite<br>timber                    |
|----|-----------------------------------------------------------------------------------------|
| 2  | Pitched Roof - Grey/Terracotta Tiles                                                    |
| 3  | Windows - White/Grey uPVC/Aluminium/Timber                                              |
| 4  | Rooflights - White/Grey uPVC/Aluminium/Timber                                           |
| 5  | Doors - White/Grey/Black uPVC/Aluminium/Timber                                          |
| 6  | RWP/Gutters/Fascia - Black uPVC downpipes, guttering and white fascia to match existing |
| 7  |                                                                                         |
| 8  |                                                                                         |
| 9  |                                                                                         |
| 10 |                                                                                         |
| 11 |                                                                                         |
| 12 |                                                                                         |
| 13 |                                                                                         |
| 14 |                                                                                         |
| 15 |                                                                                         |

Proposed single storey rear extension, two storey side extension, front extension, roof alterations including new habitable rooms within loft space and new detached garage. @ A1 Date

Do not scale from this drawing. Dimensions to be checked on site.