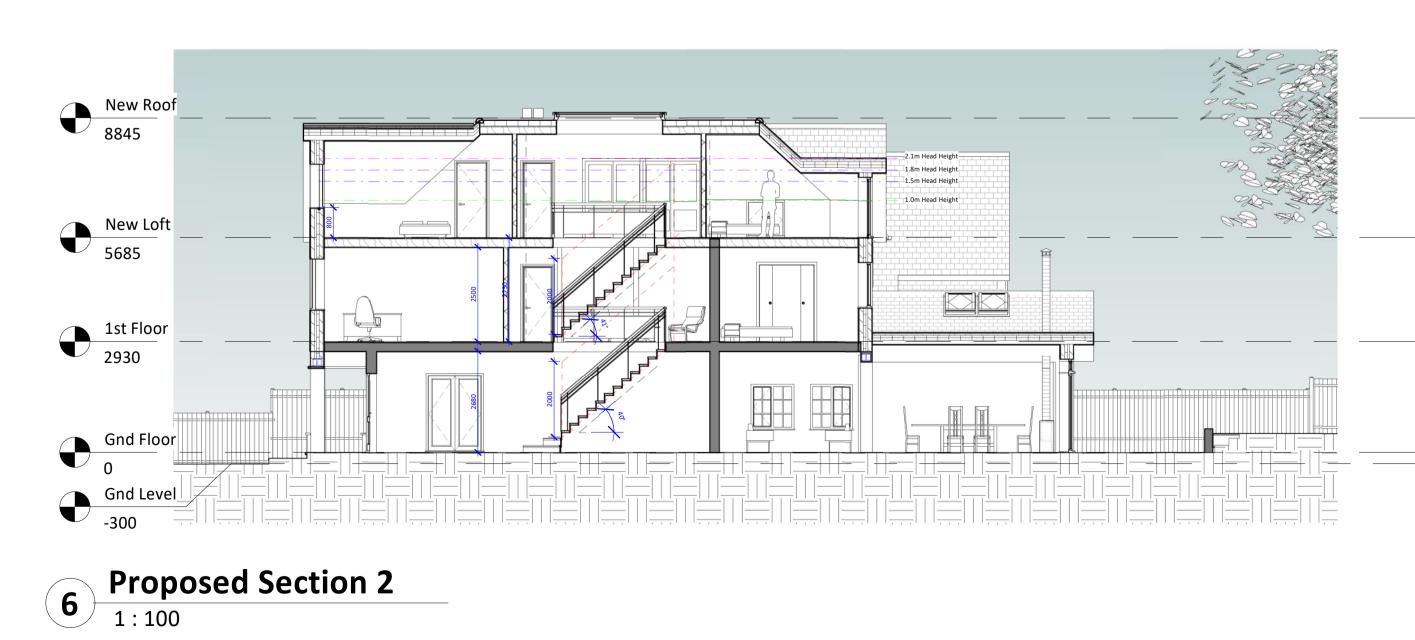

Proposed single storey rear extension, two storey side extension, front extension, roof alterations including new habitable rooms within loft space and new detached garage. @ A1 Date

Do not scale from this drawing. Dimensions to be checked on site.