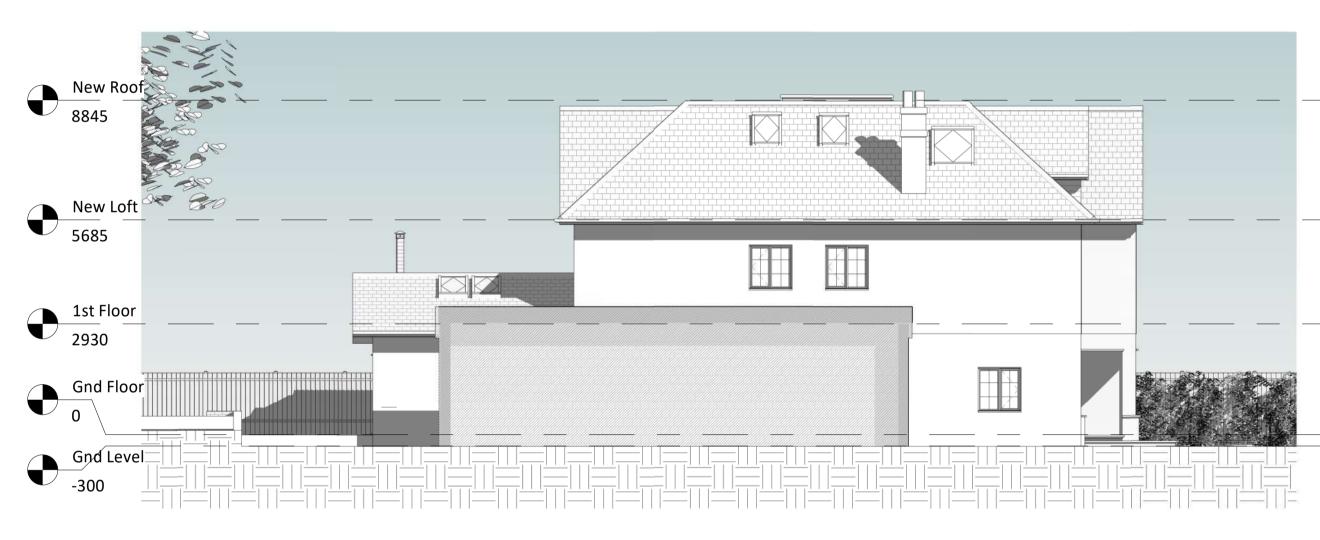

SCALE 1:100

m

2 Proposed Right Elevation 1:100

4 Proposed Left Elevation 1:100

| 17 0 | may not be reproduced in part or in whole t written permission |
|------|----------------------------------------------------------------|
|      |                                                                |
|      | DRAINAGE STORM NEW                                             |
|      | DRAINAGE STORM EXISTING                                        |
|      | DRAINAGE STORM EXISTING REMOVED                                |
|      | DRAINAGE FOUL NEW                                              |
|      | DRAINAGE FOUL EXISTING                                         |
|      | DRAINAGE FOUL EXISTING REMOVED                                 |
|      | DRAINAGE COMBINED NEW                                          |
|      |                                                                |
|      |                                                                |
|      |                                                                |

| 1  | Walls - Brickwork/Pale Coloured Render/Dark grey composite<br>timber                    |
|----|-----------------------------------------------------------------------------------------|
| 2  | Pitched Roof - Grey/Terracotta Tiles                                                    |
| 3  | Windows - White/Grey uPVC/Aluminium/Timber                                              |
| 4  | Rooflights - White/Grey uPVC/Aluminium/Timber                                           |
| 5  | Doors - White/Grey/Black uPVC/Aluminium/Timber                                          |
| 6  | RWP/Gutters/Fascia - Black uPVC downpipes, guttering and white fascia to match existing |
| 7  |                                                                                         |
| 8  |                                                                                         |
| 9  |                                                                                         |
| 10 |                                                                                         |
| 11 |                                                                                         |
| 12 |                                                                                         |
| 13 |                                                                                         |
| 14 |                                                                                         |
| 15 |                                                                                         |