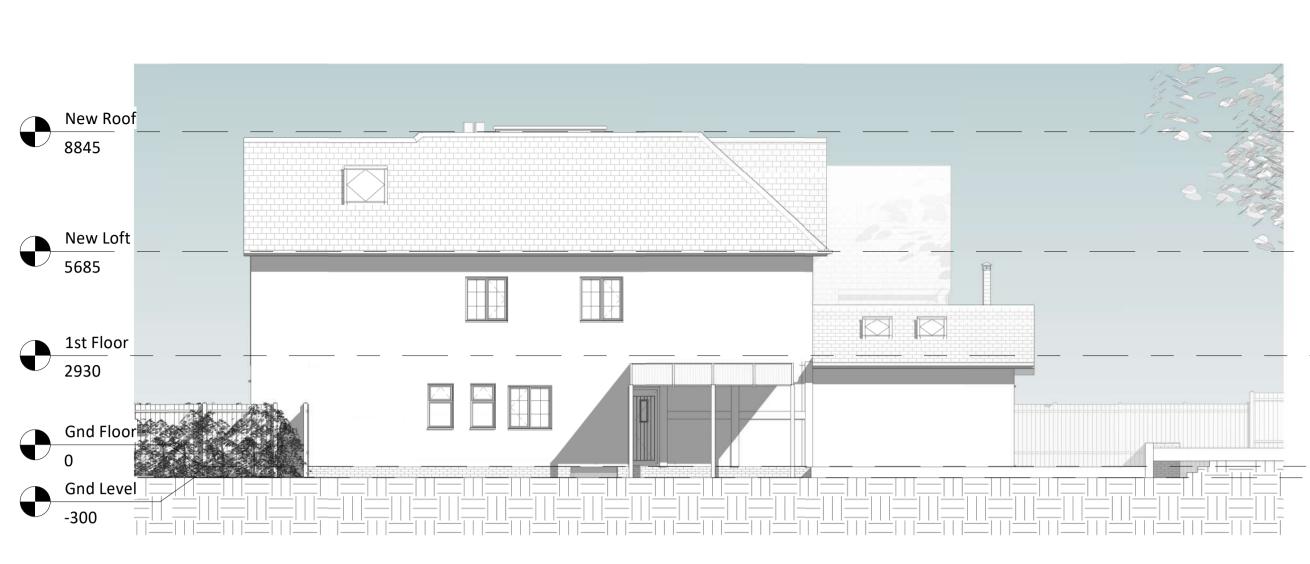

SCALE 1:100

m

2 Proposed Right Elevation 1:100

4 Proposed Left Elevation 1:100

| 17 0 | may not be reproduced in part or in whole t written permission |
|------|----------------------------------------------------------------|
|      |                                                                |
|      | DRAINAGE STORM NEW                                             |
|      | DRAINAGE STORM EXISTING                                        |
|      | DRAINAGE STORM EXISTING REMOVED                                |
|      | DRAINAGE FOUL NEW                                              |
|      | DRAINAGE FOUL EXISTING                                         |
|      | DRAINAGE FOUL EXISTING REMOVED                                 |
|      | DRAINAGE COMBINED NEW                                          |
|      |                                                                |
|      |                                                                |
|      |                                                                |

| 1  | Walls - Brickwork/Pale Coloured Render/Dark grey composite<br>timber                    |
|----|-----------------------------------------------------------------------------------------|
| 2  | Pitched Roof - Grey/Terracotta Tiles                                                    |
| 3  | Windows - White/Grey uPVC/Aluminium/Timber                                              |
| 4  | Rooflights - White/Grey uPVC/Aluminium/Timber                                           |
| 5  | Doors - White/Grey/Black uPVC/Aluminium/Timber                                          |
| 6  | RWP/Gutters/Fascia - Black uPVC downpipes, guttering and white fascia to match existing |
| 7  |                                                                                         |
| 8  |                                                                                         |
| 9  |                                                                                         |
| 10 |                                                                                         |
| 11 |                                                                                         |
| 12 |                                                                                         |
| 13 |                                                                                         |
| 14 |                                                                                         |
| 15 |                                                                                         |