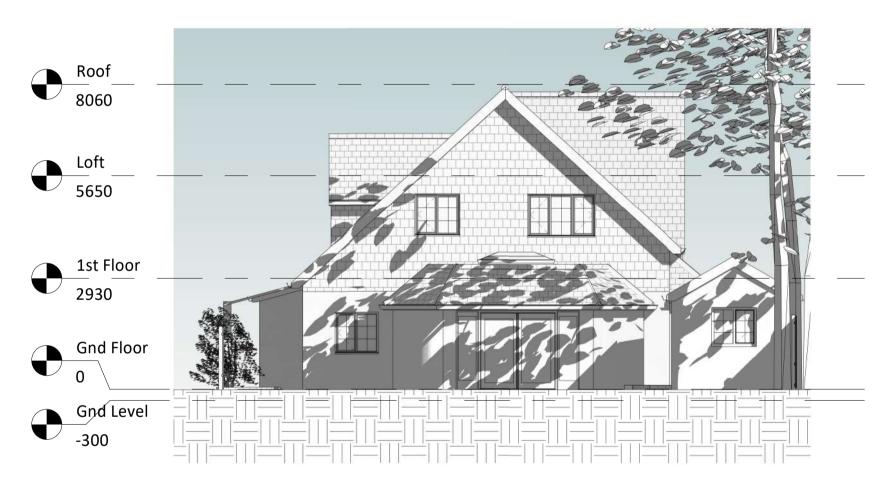

**Existing Front Elevation**1:100

3 Existing Rear Elevation
1:100

**Existing Section 1**1:100

6 Existing Section 2

1:100

Amendments: 36 Birchwood Road Dartford Kent DA2 7HE Planning Drawings Existing Elevations & Sections Bluelime Architecture. Design, Project Management, Build Thames Innovation Center, Veridion Way, Veridion Park, Erith, Kent DA18 4AL Tel: 01322 521026 Proposed single storey rear extension, two storey side extension, front extension, roof alterations including new habitable rooms within loft space and new detached garage. 12/12/2023 1:100