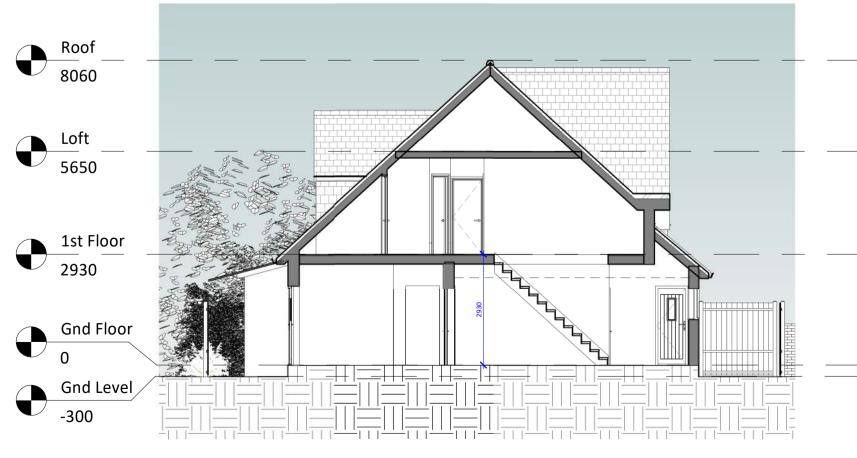

**Existing Front Elevation**1:100

3 Existing Rear Elevation
1:100

**Existing Section 1**1:100

6 Existing Section 2

1:100

Amendments: 36 Birchwood Road Dartford Kent DA2 7HE Planning Drawings Existing Elevations & Sections Bluelime Architecture. Design, Project Management, Build Thames Innovation Center, Veridion Way, Veridion Park, Erith, Kent DA18 4AL Tel: 01322 521026 Proposed single storey rear extension, two storey side extension, front extension, roof alterations including new habitable rooms within loft space and new detached garage. 12/12/2023 1:100