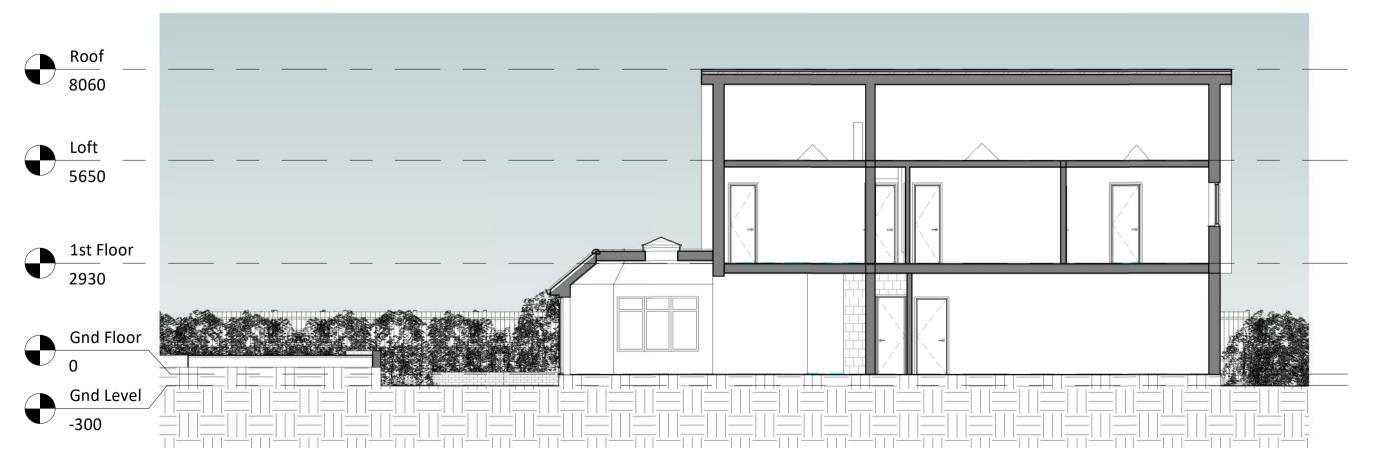

**Existing Front Elevation**1:100

3 Existing Rear Elevation
1:100

**Existing Section 1**1:100

6 Existing Section 2

1:100

Amendments: 36 Birchwood Road Dartford Kent DA2 7HE Planning Drawings Existing Elevations & Sections Bluelime Architecture. Design, Project Management, Build Thames Innovation Center, Veridion Way, Veridion Park, Erith, Kent DA18 4AL Tel: 01322 521026 Proposed single storey rear extension, two storey side extension, front extension, roof alterations including new habitable rooms within loft space and new detached garage. 12/12/2023 1:100