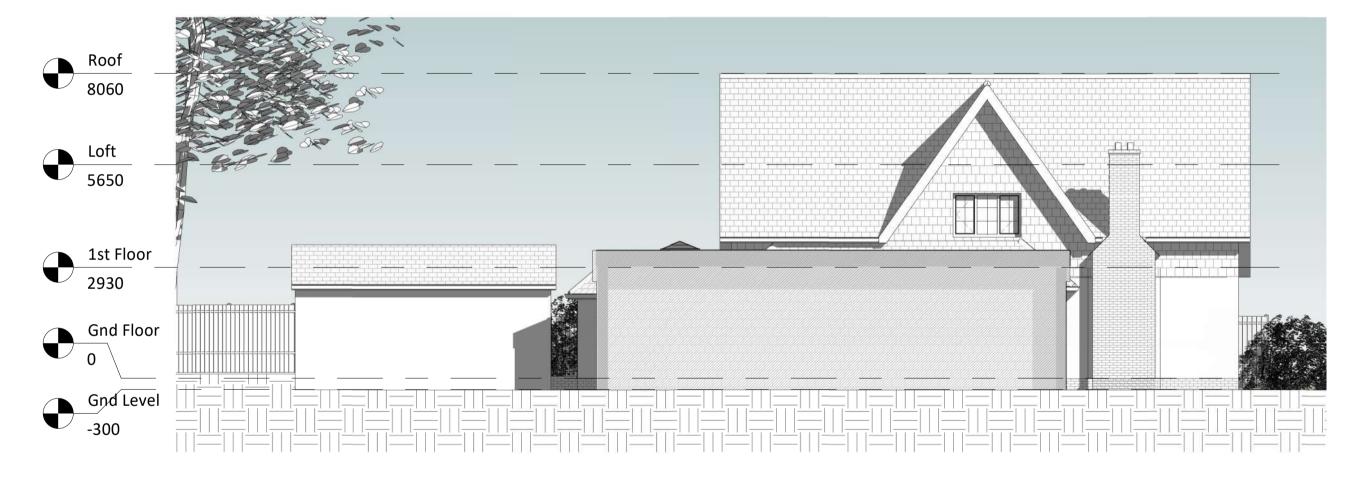

**Existing Front Elevation**1:100

3 Existing Rear Elevation
1:100

**Existing Section 1**1:100

6 Existing Section 2

1:100

Amendments: 36 Birchwood Road Dartford Kent DA2 7HE Planning Drawings Existing Elevations & Sections Bluelime Architecture. Design, Project Management, Build Thames Innovation Center, Veridion Way, Veridion Park, Erith, Kent DA18 4AL Tel: 01322 521026 Proposed single storey rear extension, two storey side extension, front extension, roof alterations including new habitable rooms within loft space and new detached garage. 12/12/2023 1:100