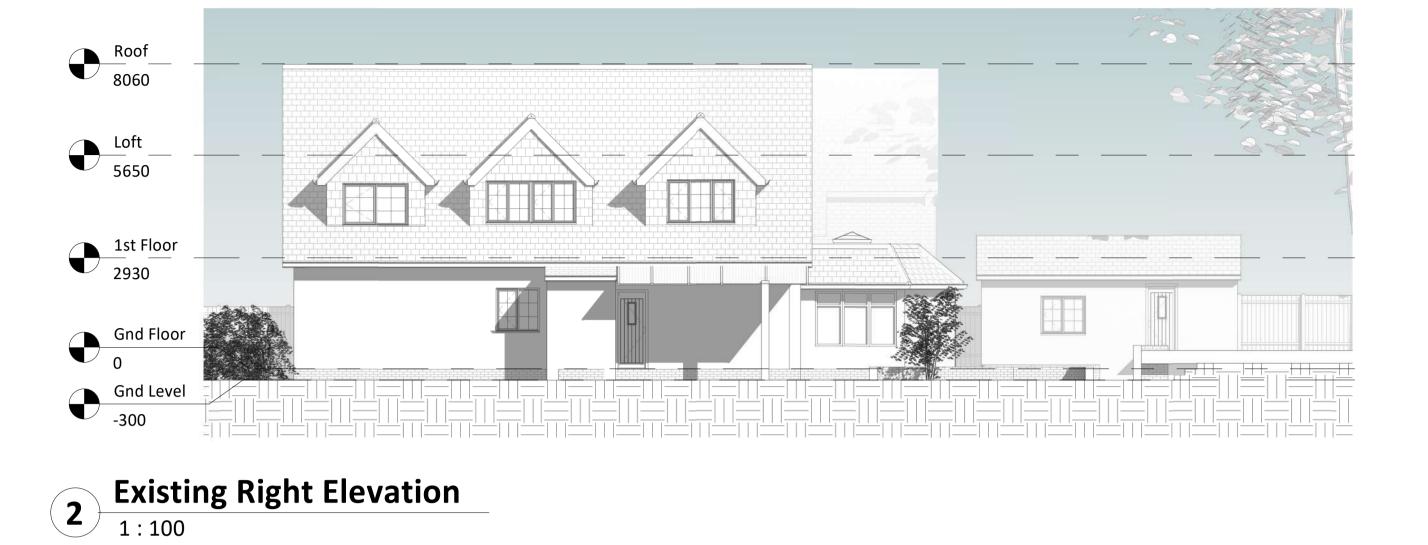

**Existing Front Elevation**1:100

3 Existing Rear Elevation
1:100

**Existing Section 1**1:100

6 Existing Section 2

1:100

Amendments: 36 Birchwood Road Dartford Kent DA2 7HE Planning Drawings Existing Elevations & Sections Bluelime Architecture. Design, Project Management, Build Thames Innovation Center, Veridion Way, Veridion Park, Erith, Kent DA18 4AL Tel: 01322 521026 Proposed single storey rear extension, two storey side extension, front extension, roof alterations including new habitable rooms within loft space and new detached garage. 12/12/2023 1:100