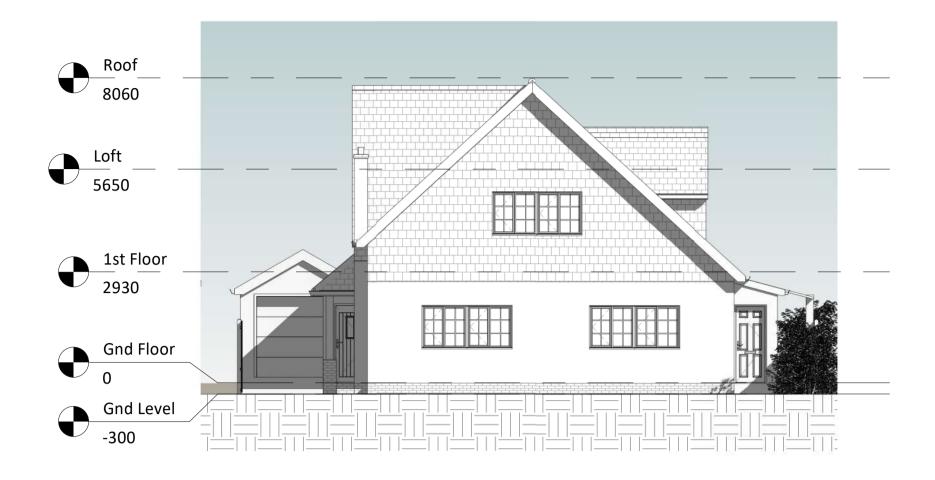

**Existing Front Elevation**1:100

3 Existing Rear Elevation
1:100

**Existing Section 1**1:100

6 Existing Section 2

1:100

Amendments: 36 Birchwood Road Dartford Kent DA2 7HE Planning Drawings Existing Elevations & Sections Bluelime Architecture. Design, Project Management, Build Thames Innovation Center, Veridion Way, Veridion Park, Erith, Kent DA18 4AL Tel: 01322 521026 Proposed single storey rear extension, two storey side extension, front extension, roof alterations including new habitable rooms within loft space and new detached garage. 12/12/2023 1:100