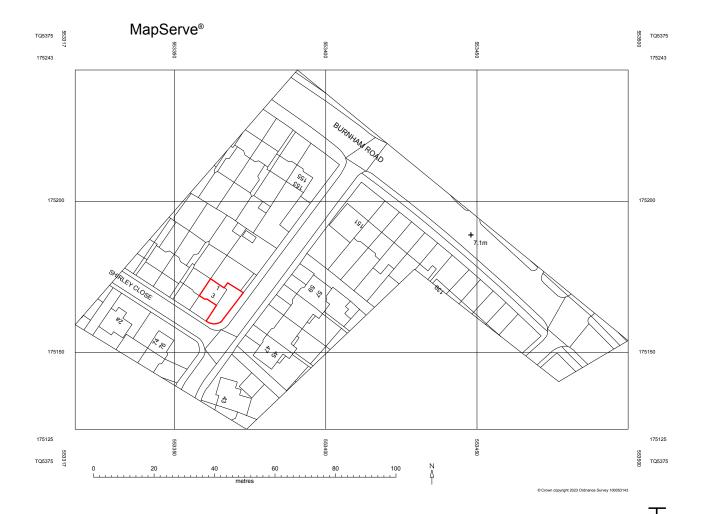

## SITE LOCATION PLAN - 1:1250

No structural, intrusive or specialist surveys have been undertaken as part of this design.

| ADDRESS.                                | TITLE.                     |                    |
|-----------------------------------------|----------------------------|--------------------|
| 3 SHIRLEY CLOSE,<br>DARTFORD<br>DAI 5BB | EXISTING SITE L<br>BLOCK   | OCATION AND        |
| PROJECT.                                |                            |                    |
| EXTENSION                               | PURPOSE OF ISSUE. PLANNING |                    |
| SCALE.<br>1:1250/500 @ A3               | JM                         | DATE<br>19/07/2021 |
|                                         | P05                        | REVISION           |