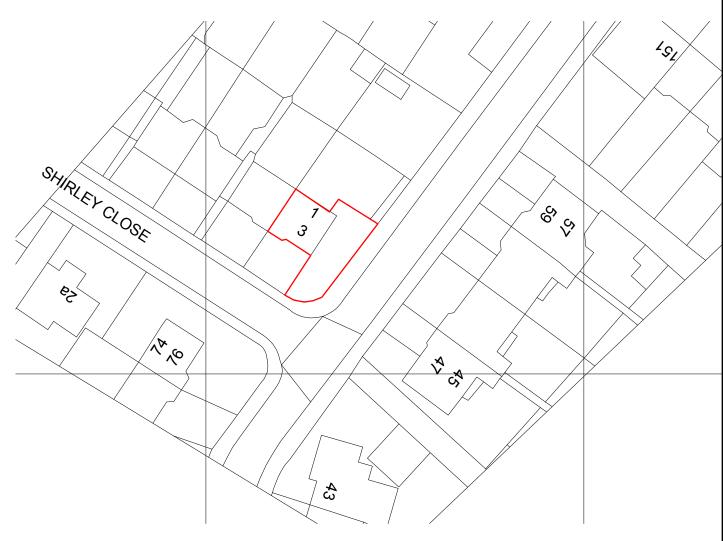

## SITE BLOCK PLAN - 1:500

A3

This drawing and the copyrights and patents therein are the property of JSM and may not be used or reproduced without consent or attribution.

It is the responsibility to review these drawings to ensure compliance with the latest building regulations and guidance documents as well as ensure the detailed measurements are correct before undertaking works.

No structural, intrusive or specialist surveys have been undertaken as part of this design.

| ADDRESS.                                | TITLE.                     |                    |
|-----------------------------------------|----------------------------|--------------------|
| 3 SHIRLEY CLOSE,<br>DARTFORD<br>DAI 5BB | EXISTING SITE L<br>BLOCK   | OCATION AND        |
| PROJECT.                                |                            |                    |
| EXTENSION                               | PURPOSE OF ISSUE. PLANNING |                    |
| SCALE.<br>1:1250/500 @ A3               | JM                         | DATE<br>19/07/2021 |
|                                         | P05                        | REVISION           |