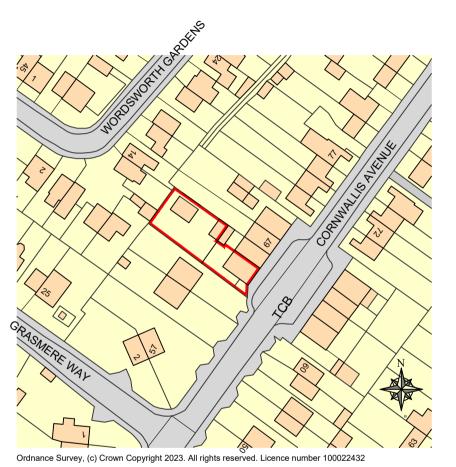

## RED HOUSE DESIGN

ROSE COTTAGE, WEST STOURMOUTH, CANTERBURY KENT CT3 1HS Telephone: 01227 721779 / 07939 123392 e-mail: enquiries@redhousedes.co.uk

Title

Notes

Site Location Plan

Client

Mr R Williams

Projec

Proposed Outbuilding 63a Cornwallis Avenue Aylesham Kent CT3 3HG

Drawing Number

CA/2249/PD/04

| Scale at A4         | Date     | Revision |
|---------------------|----------|----------|
| 1:1250              | December |          |
| <u>Drawn</u><br>NFB | Checked  |          |