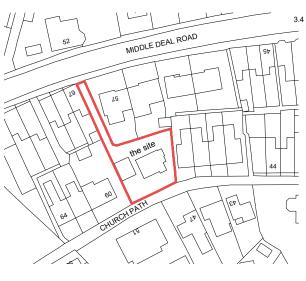

Project 56 Church Path, Deal Drawing Title

Existing site block and location plan

Client 10M Sarah Tomlinson

0 1 2

6

4

8

Scale 1:200 & 1:1250 @ A3 Drawing No. 2046/01 A