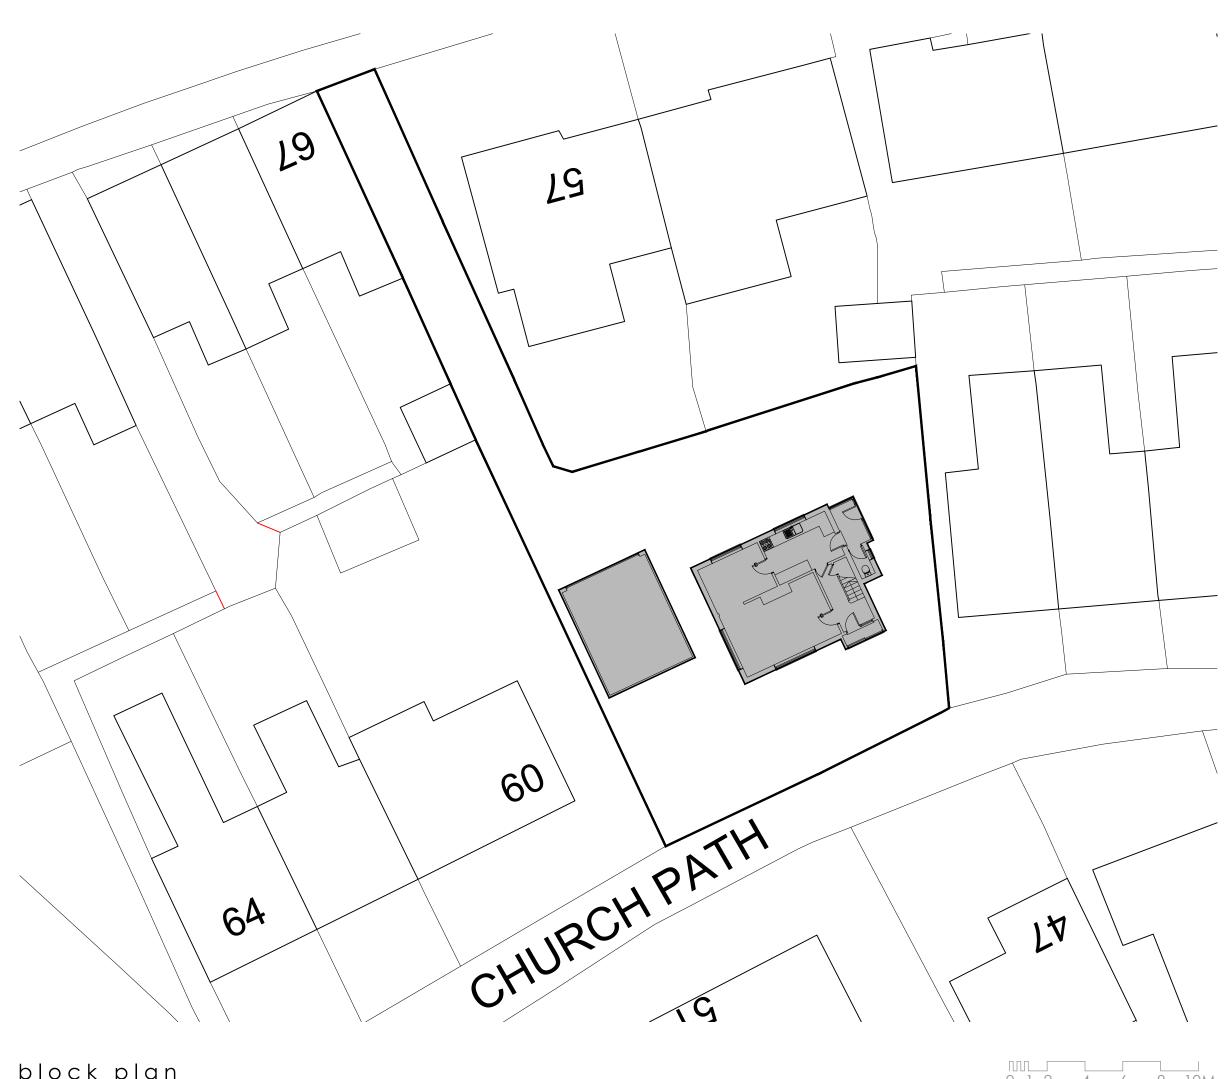

Project 56 Church Path, Deal Drawing Title

Existing site block and location plan

Client 10M Sarah Tomlinson

0 1 2

6

4

8

Scale 1:200 & 1:1250 @ A3 Drawing No. 2046/01 A