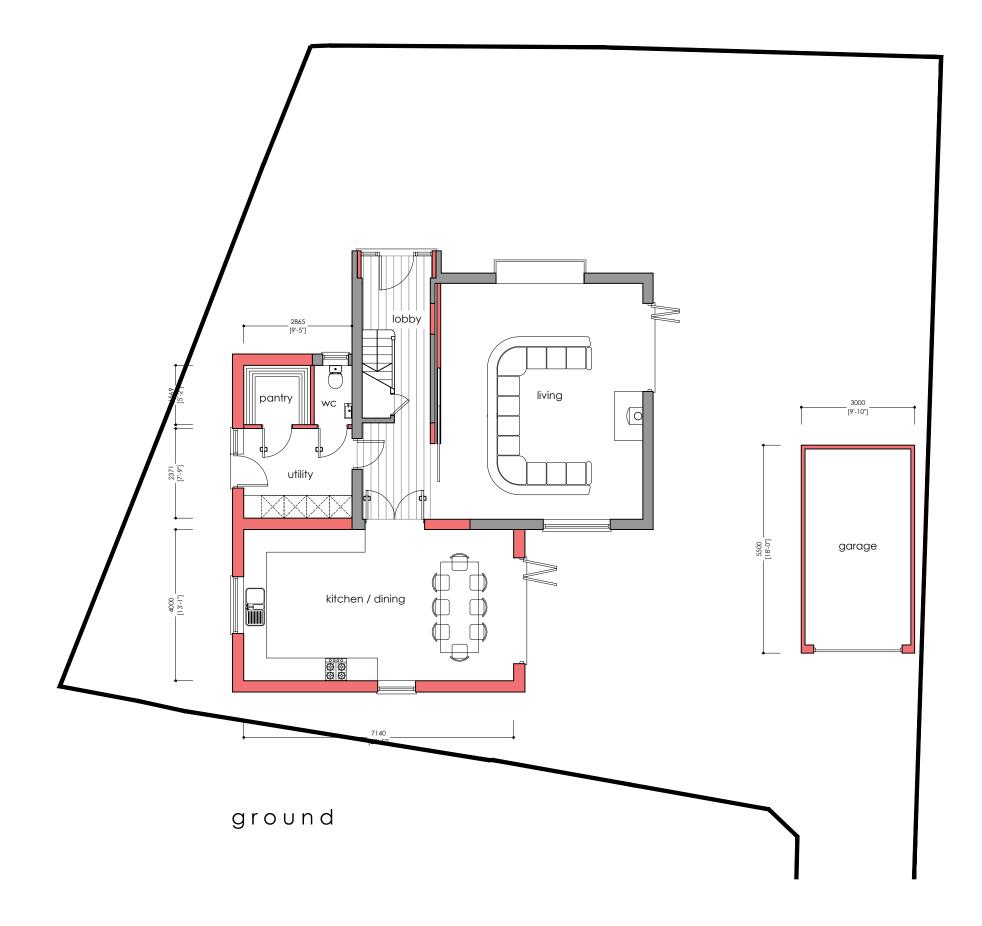

Project

Drawing Title 56 Church Path, Deal Proposed ground floor plan

Client 5M

Sarah Tomlinson

Scale 1:100 @ A3 Drawing No. 2046/05 D

LQ Planning submission
LQ Updated inline with clients comment
SH Updated inline with clients comment
SH Issued for approval