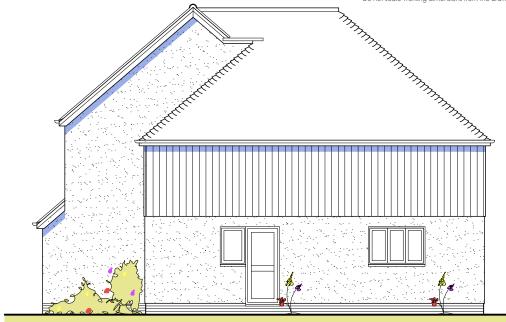

Do not scale working dimensions from this drawing, with all dimensions to be checked and verified on site.

front - south

rear - north

side - east

side - west

Drawing Title

56 Church Path, Deal

Proposed elevations

Client Scale Drawing No. 4 5M Sarah Tomlinson 1:100 @ A3 2046/07 E