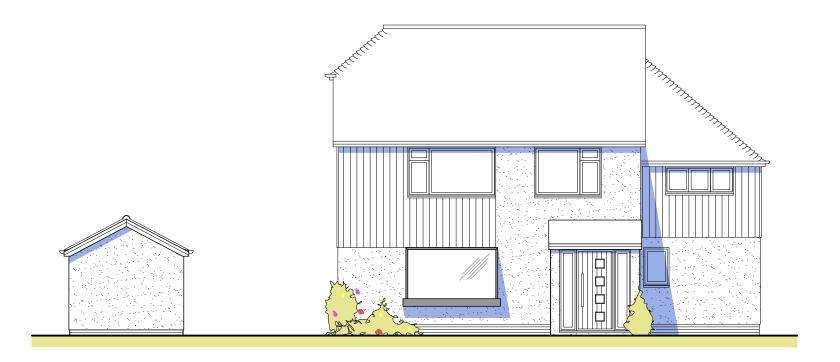

Do not scale working dimensions from this drawing, with all dimensions to be checked and verified on site.

front - south

rear - north

side - east

side - west

Drawing Title

56 Church Path, Deal

Proposed elevations

Client Scale Drawing No. 4 5M Sarah Tomlinson 1:100 @ A3 2046/07 E