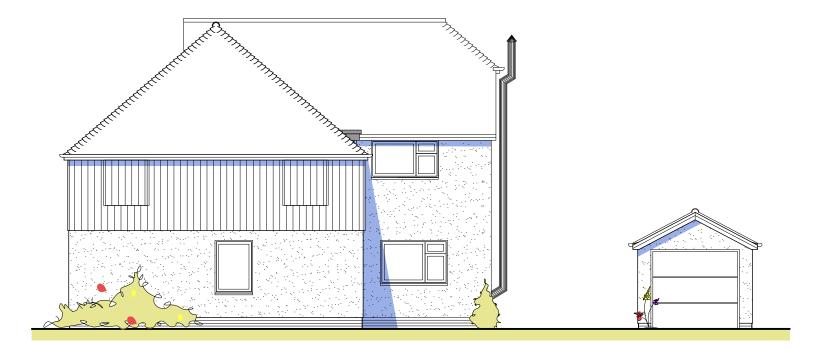

Do not scale working dimensions from this drawing, with all dimensions to be checked and verified on site.

front - south

rear - north

side - east

side - west

Drawing Title

56 Church Path, Deal

Proposed elevations

Client Scale Drawing No. 4 5M Sarah Tomlinson 1:100 @ A3 2046/07 E