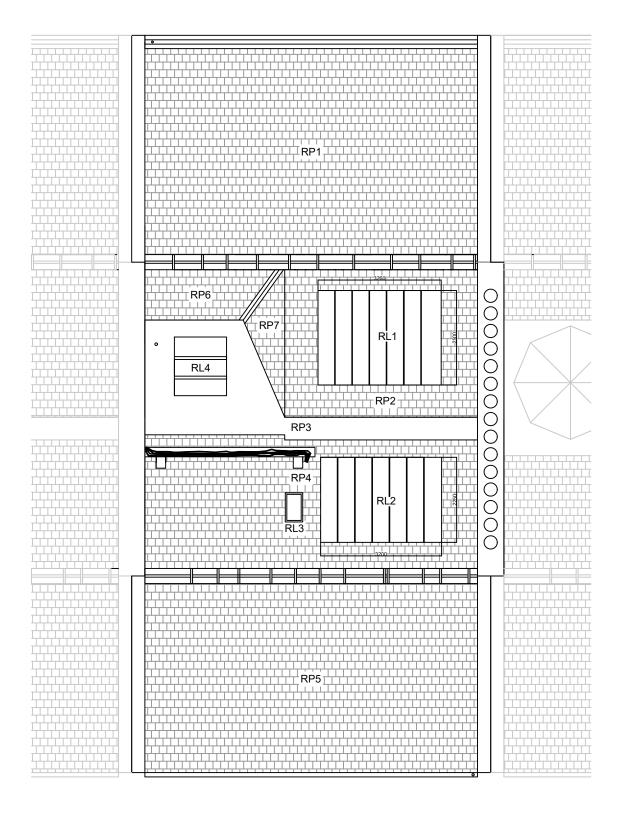

Roof Plan - Existing

SCALE 1:100 @ A3

No dimensions are to be scaled from this drawing. All dimensions are to be checked on site, where discrepancy occurs between specification and drawings the supervising officer must be notified.

RP - Roof Pitch RL - Roof Lights

Amendments:

Drawing type:

Planning

Client: DF Concerts

272 St Vincent Street -Re-Roofing

Title: Roof Plan — Existing

Scale: 1:100 @A3 Date: 18/09/2023