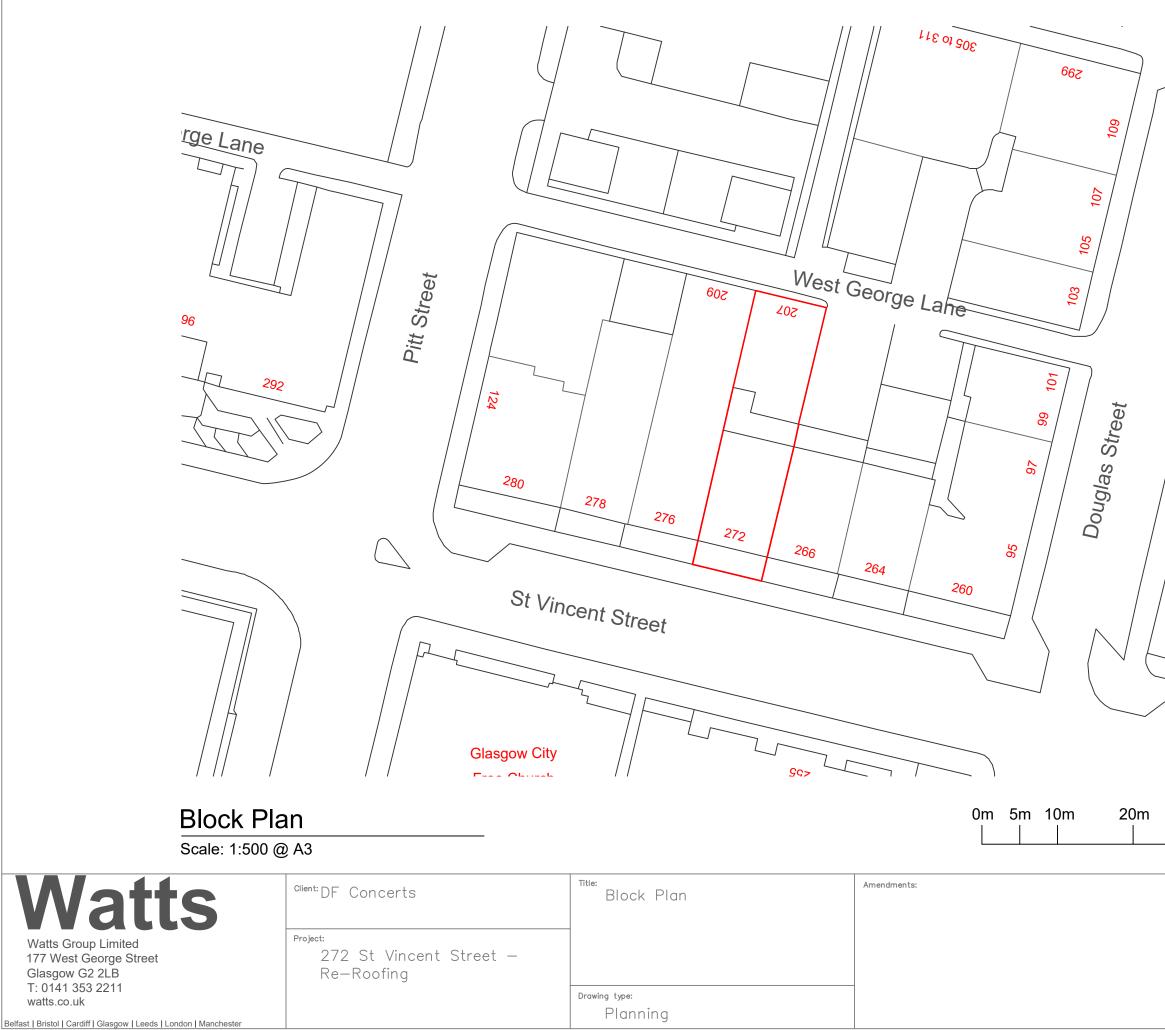

|     |                                                                                 | N                                                                                                        |                                |
|-----|---------------------------------------------------------------------------------|----------------------------------------------------------------------------------------------------------|--------------------------------|
| 50m |                                                                                 |                                                                                                          |                                |
|     | No dimensions are to be<br>be checked on site, when<br>drawings the supervising | scaled from this drawing. All dimen<br>re discrepancy occurs between sper<br>g officer must be notified. | sions are to<br>cification and |
|     | Scale: 1:500                                                                    | Date: 04/12/202                                                                                          | 23                             |
|     | Drawn: PM                                                                       | Checked: EC                                                                                              |                                |
|     | Drg.no: 201069_(                                                                | 003                                                                                                      | Rev:                           |