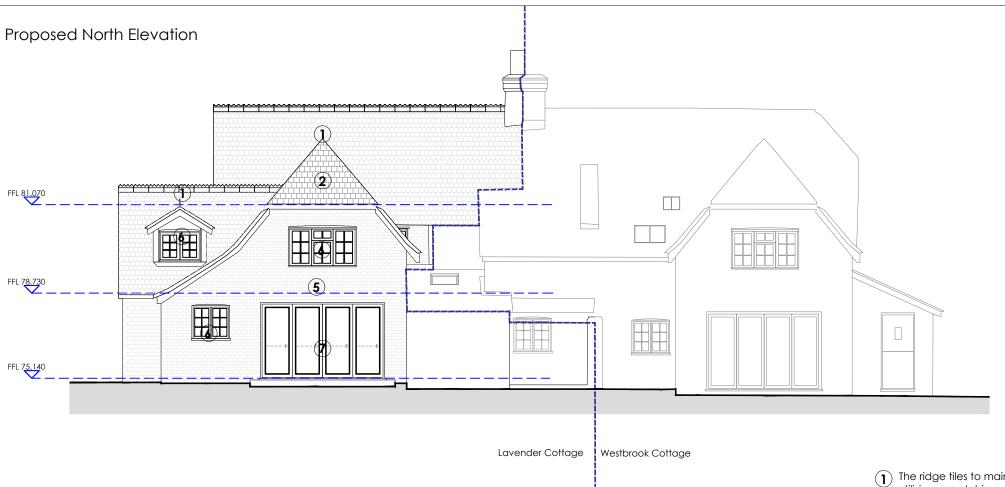

## Proposed East Elevation

- 1 The ridge tiles to maintain the current style, utilizing a matching profile to the main roof: Three Tooth Cogged Crest- RT06, with tiles bedded in lime mortar.
- New roof plain clay tiles to be matched to the existing on site.

The tiles will be fixed using galvanized or stainless-steel nails.

Valley intersections to be lined with code 6 lead sheet and lime mortar pugging.

Breathable roofing membrane on the 50mm x 35mm treated timber battens.

- (3) 125mm Cast aluminum Gutter fixed with side-fixed rafter brackets.
- (4) Cast aluminum downpipe fixed with 'Eared' fixing brackets.
- (5) Cavity brick/block construction, brick laid in a 'Strecher' bond to match the current side and rear extension, incorporating 50mm full-fill rigid board insulation.

Brickwork to be pointed in Natural Hydraulic lime sand mortar.

- White- painted flush timber casement windows with narrow lamp's tongue glazing bars and thin double glazing square pane.
- White-painted timber framed sliding door with 4 panels and thin double glazing.