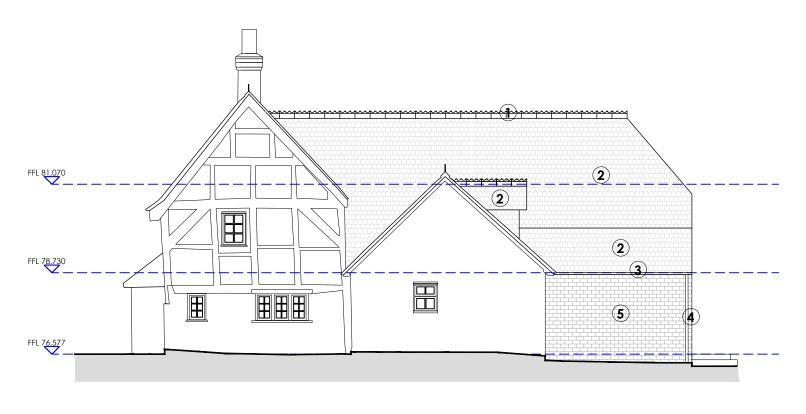

## Proposed East Elevation

- 1 The ridge tiles to maintain the current style, utilizing a matching profile to the main roof: Three Tooth Cogged Crest- RT06, with tiles bedded in lime mortar.
- New roof plain clay tiles to be matched to the existing on site.

The tiles will be fixed using galvanized or stainless-steel nails.

Valley intersections to be lined with code 6 lead sheet and lime mortar pugging.

Breathable roofing membrane on the 50mm x 35mm treated timber battens.

- (3) 125mm Cast aluminum Gutter fixed with side-fixed rafter brackets.
- (4) Cast aluminum downpipe fixed with 'Eared' fixing brackets.
- (5) Cavity brick/block construction, brick laid in a 'Strecher' bond to match the current side and rear extension, incorporating 50mm full-fill rigid board insulation.

Brickwork to be pointed in Natural Hydraulic lime sand mortar.

- White- painted flush timber casement windows with narrow lamp's tongue glazing bars and thin double glazing square pane.
- White-painted timber framed sliding door with 4 panels and thin double glazing.