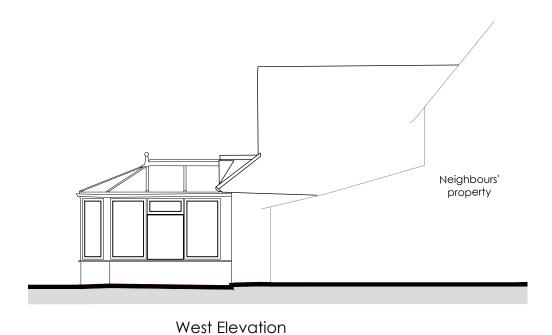

Revision History:

Site Address:

Lavender Cottage, The Street

Crookham Village GU51 5SJ Hampshire

Project Name: Lavender Cottage Extension

Drawing Title: Existing South & West Elevations

Client: Tony Goss & Pauline Foley