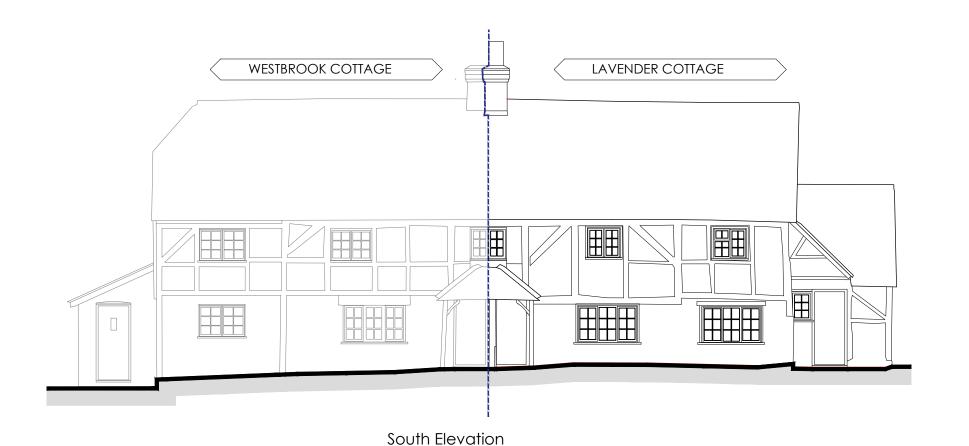

Revision History:

Site Address:

Lavender Cottage, The Street

Crookham Village GU51 5SJ Hampshire

Project Name: Lavender Cottage Extension

Drawing Title: Existing South & West Elevations

Client: Tony Goss & Pauline Foley