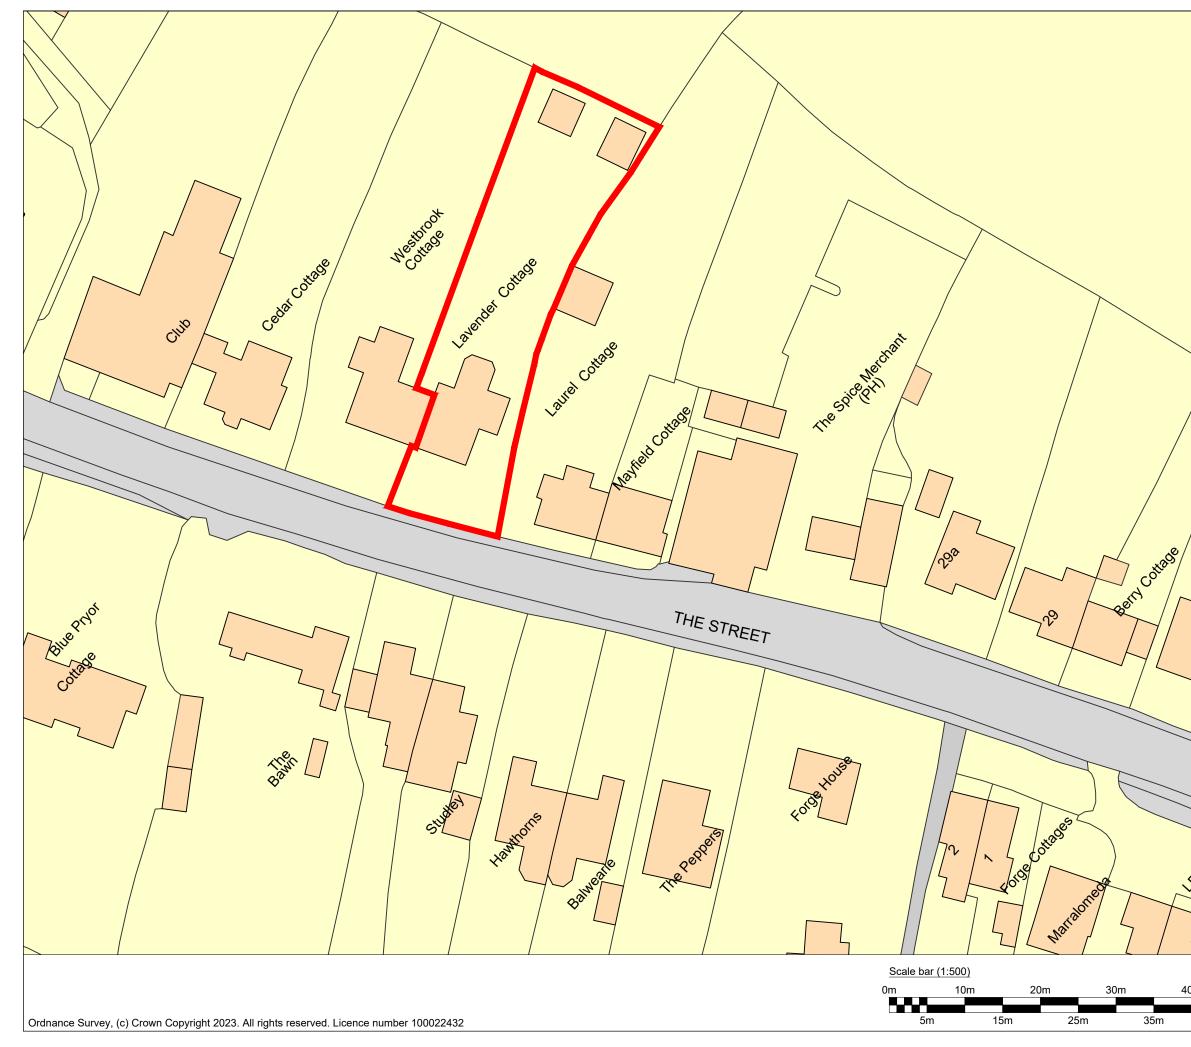

> W + E S

| Rev               | Date | Description | Drn | Chk |  |  |
|-------------------|------|-------------|-----|-----|--|--|
| Revision History: |      |             |     |     |  |  |

| Site Address: | Lavender Cottage,<br>The Street<br>Crookham Village<br>GU51 5SJ<br>Hampshire |
|---------------|------------------------------------------------------------------------------|
| Project Name: | Lavender Cottage Extension                                                   |

Drawing Title:

Existing Site Plan

Client:

Tony Goss & Pauline Foley

SHW Architecture

| Status: PL-       | Planning              | Rev             |
|-------------------|-----------------------|-----------------|
| Scale. 1-500 @ A3 | Project No.<br>232119 | Dwg No. PL- 011 |
| Date: 02.10.2023  | Drawn By. J.A         | Chk             |