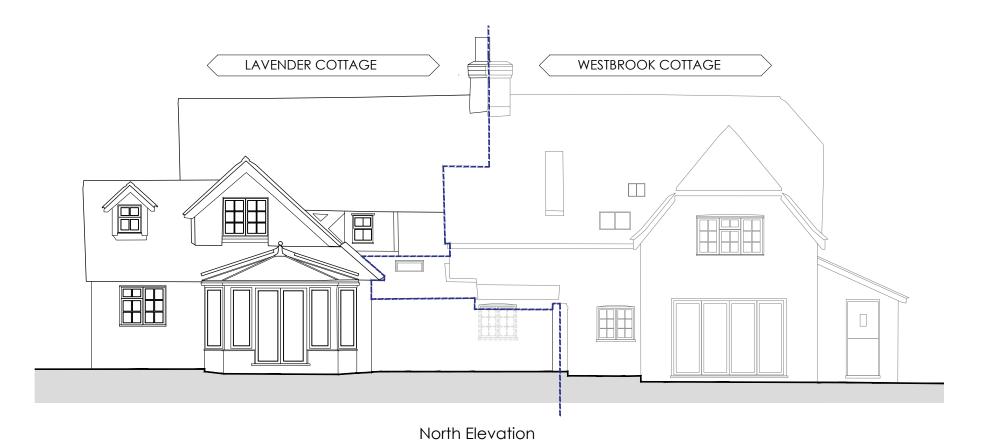

East Elevation

Notes:

Do not scale off of this drawing, except for planning purposes.

All dimensions to be confirmed on site.

This drawing is to be read in conjunction with other drawings in this series and all relevant consultants drawings and documentation where

Project Name: Lavender Cottage Extension

Drawing Title: Existing North & East Elevations

Client: Tony Goss & Pauline Foley

| Status: F        | L- Planning        | Rev             |
|------------------|--------------------|-----------------|
| Scale. 1-100 @   | Project No. 232119 | Dwg No. PL- 030 |
| Date: 02.10.2023 | Drawn By. J.A      | Chk. R.W        |