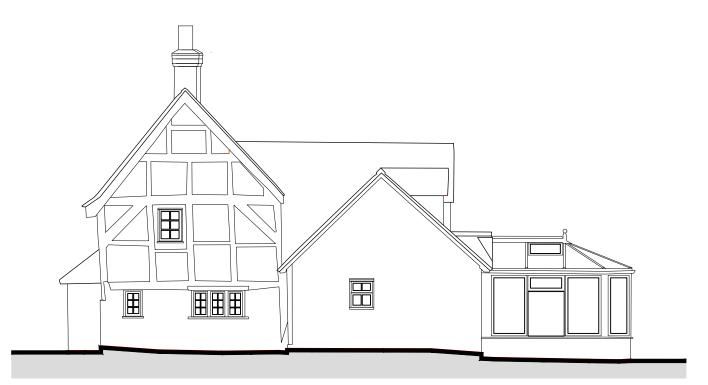

East Elevation

Notes:

Do not scale off of this drawing, except for planning purposes.

All dimensions to be confirmed on site.

This drawing is to be read in conjunction with other drawings in this series and all relevant consultants drawings and documentation where

Project Name: Lavender Cottage Extension

Drawing Title: Existing North & East Elevations

Client: Tony Goss & Pauline Foley

| Status: F        | L- Planning        | Rev             |
|------------------|--------------------|-----------------|
| Scale. 1-100 @   | Project No. 232119 | Dwg No. PL- 030 |
| Date: 02.10.2023 | Drawn By. J.A      | Chk. R.W        |