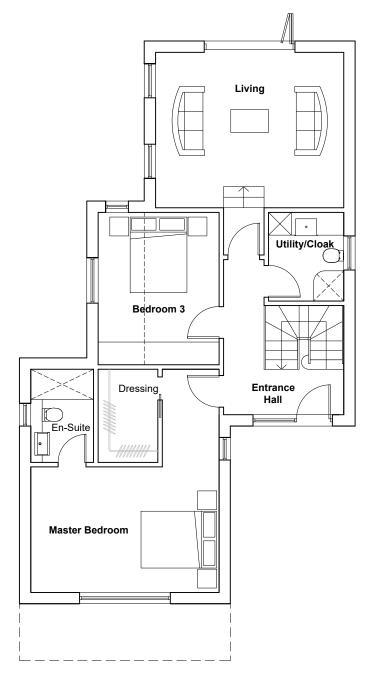

Proposed Ground Floor Plan Internal floor area: 80m2

This drawing is the copyright of **Arid design Itd** and may not be altered or reproduced in any way without written permission

Written dimensions to be used at all times. All dimensions to be checked on site by Contractor before commencement of the works.

Client: Mr & Mrs Cornwell

Project: 36 Lower Church Rd, Gurnard, IOW, PO31 8JG, Revised Scheme

Drawing: Proposed Floor Plans

Dwg No: 333-101 Scale: 1:100@ A3 Rev: B Date: Dec 2023