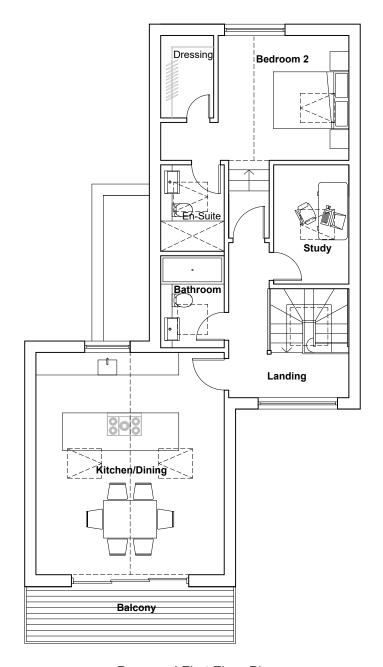

This drawing is to be read in conjunction with all other relevant Consultants drawings, any discrepancy to be raised prior to commencement.

Internal floor area: 75m2

Jan 2023 Dec 2023

Consultants ARID Design Ltd Tel: 01983 529895 E-mail: info@arid.uk.com Rev B: Planning Amendment Rev A: Planning Submission

Client: Mr & Mrs Cornwell

Project: 36 Lower Church Rd, Gurnard, IOW, PO31 8JG, Revised Scheme

Drawing: Proposed Floor Plans

Dwg No: 333-101 Scale: 1:100@ A3 Rev: B Date: Dec 2023