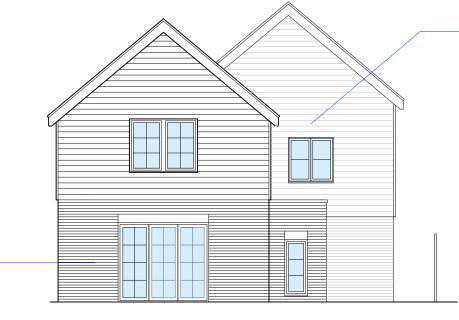

Dark aluminium/upvc windows

Proposed West Elevation

Ground floor facade in facing brickwork

Proposed East Elevation

This drawing is the copyright of **Arid design ltd** and may not be altered or reproduced in any way without written permission

Scale Bar (m)

Horizontal weatherboard to rear and side elevations above brickwork

Client: Mr & Mrs Cornwell Project: 36 Lower Church Rd, Gurnard, IOW, PO31 8JG, Revised Scheme Drawing: Proposed West and East Elevations