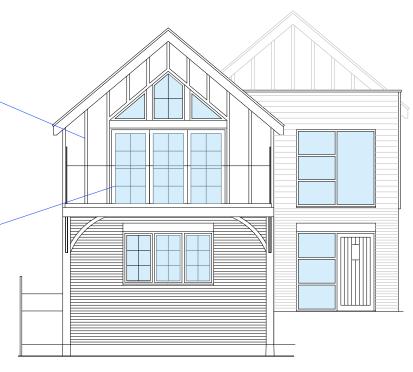

White board and batten cladding to gable, with roof overhang and return south wall to project beyond main buildng line to provide privacy and protection for the balcony. Oak posts, beam and braces to form balcony

Dark aluminium/upvc windows

Proposed West Elevation

Ground floor facade in facing brickwork

Proposed East Elevation

This drawing is the copyright of **Arid design ltd** and may not be altered or reproduced in any way without written permission

Scale Bar (m)

Horizontal weatherboard to rear and side elevations above brickwork

Client: Mr & Mrs Cornwell Project: 36 Lower Church Rd, Gurnard, IOW, PO31 8JG, Revised Scheme Drawing: Proposed West and East Elevations