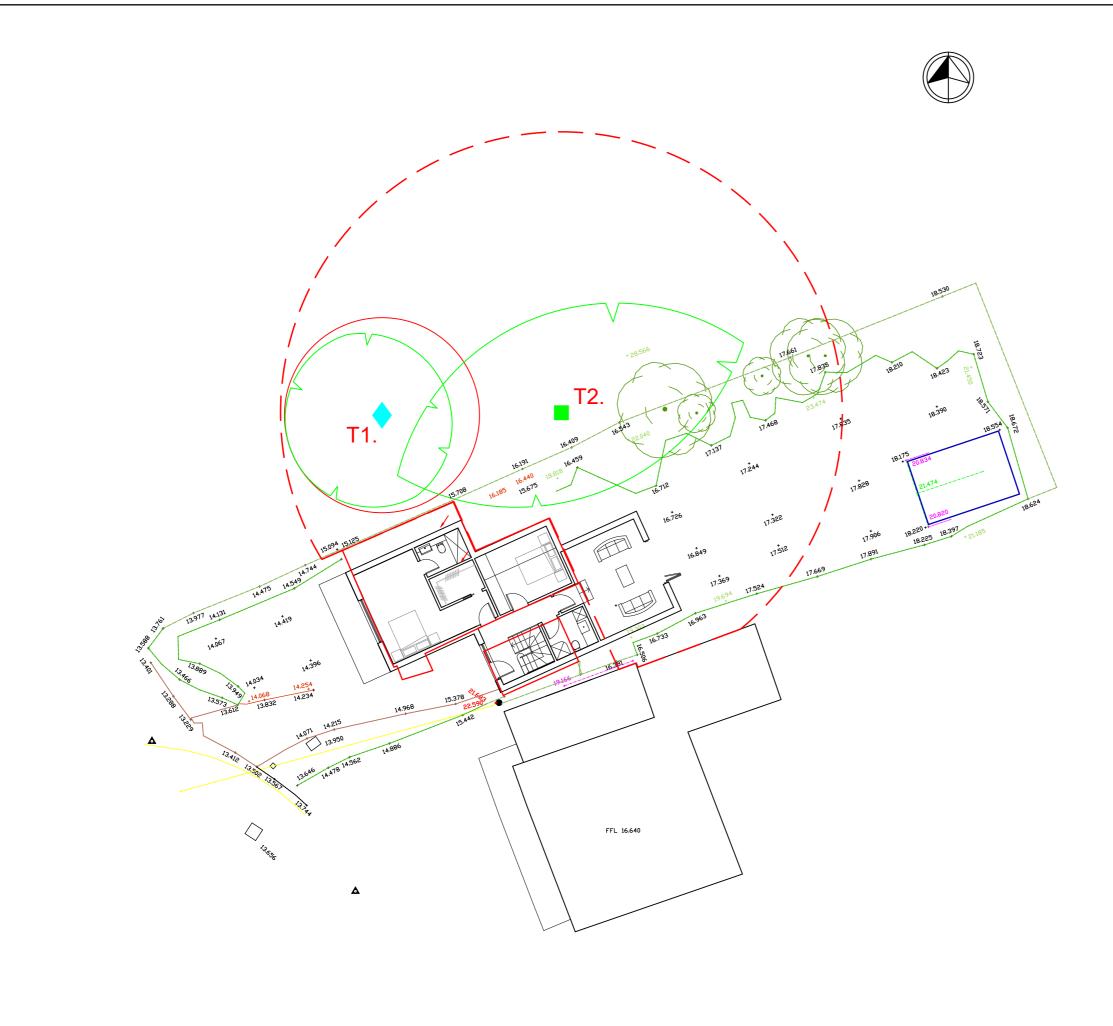

## NOTES.

- 1, Tree Root Protection Areas have been added to survey drawing as supplied.
- 2, This drawing should be read in conjunction with the written Tree Report and associated Schedules

Please note this drawing has been produced from map data and all content and dimensions should be checked first.

Contract 36 Lower Church Road
Gurnard
Isle of Wight

TREE CONSTRAINTS PLAN SHOWING PROPOSED LAYOUT

Scale Dwg No TCP/S/02.

Date Dec 2023

This drawing as 1:200 at A3