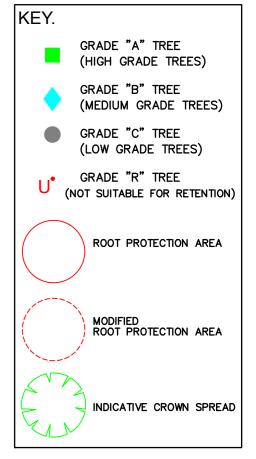

## NOTES.

- 1, Tree Root Protection Areas have been added to survey drawing as supplied.
- 2, This drawing should be read in conjunction with the written Tree Report and associated Schedules

Please note this drawing has been produced from map data and all content and dimensions should be checked first.