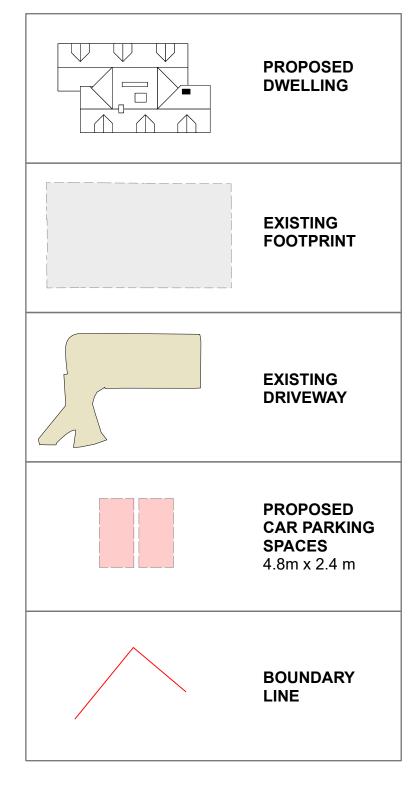

**PROPOSED SITE PLAN** 

1:250

The Long Barn, High House Farm, Shere, Guildford, Surrey, GU5 9BU T: 01306 731180 M:07818 422080 E:info@simonbestassociates.com www.simonbestassociates.com

Sheet Title: Proposed Site Plan
Client: Hamish & Rosana
Address: Ponds House Farm, Ponds Lane, GU5 9JL
Drawing Title: Planning Application Document
Scale: 1:250 @ A3
Date: November 2023