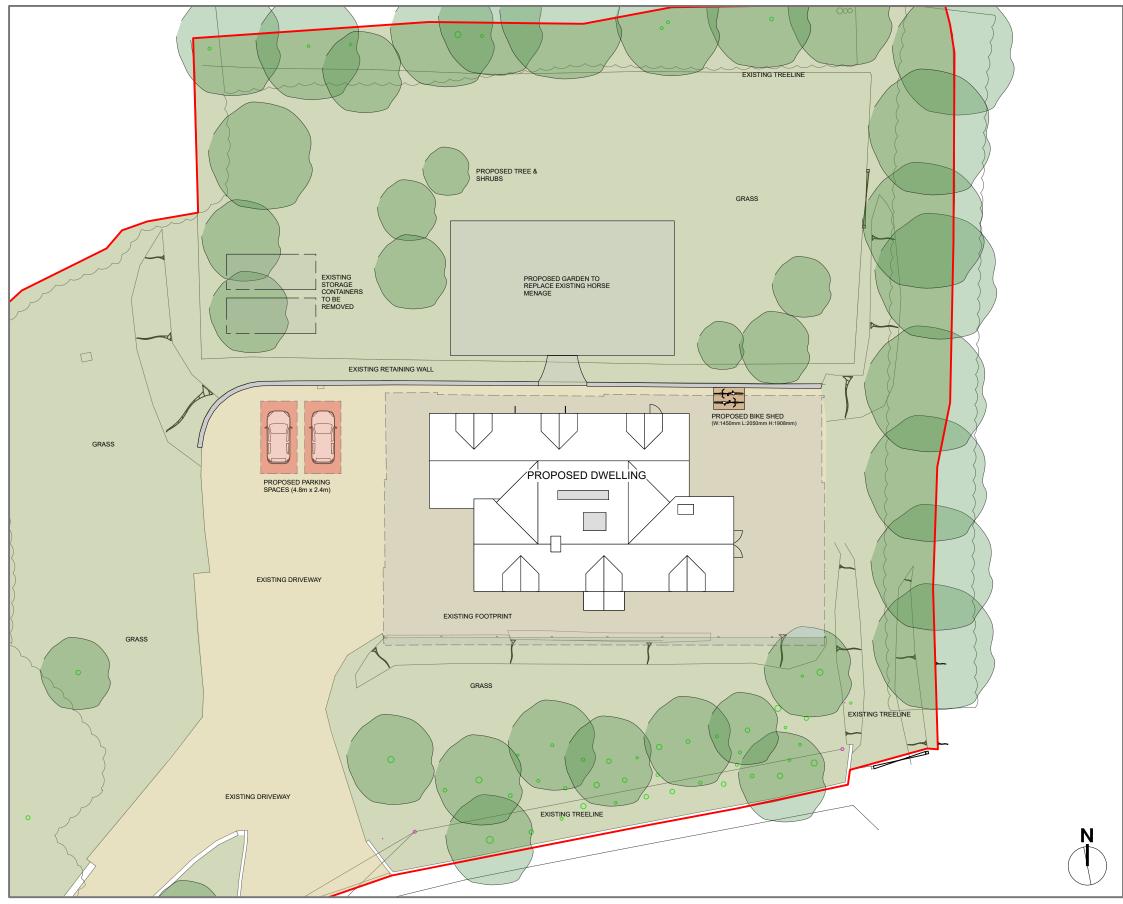

**PROPOSED SITE PLAN** 

1:250

The Long Barn, High House Farm, Shere, Guildford, Surrey, GU5 9BU T: 01306 731180 M:07818 422080 E:info@simonbestassociates.com www.simonbestassociates.com

Sheet Title: Proposed Site Plan
Client: Hamish & Rosana
Address: Ponds House Farm, Ponds Lane, GU5 9JL
Drawing Title: Planning Application Document
Scale: 1:250 @ A3
Date: November 2023