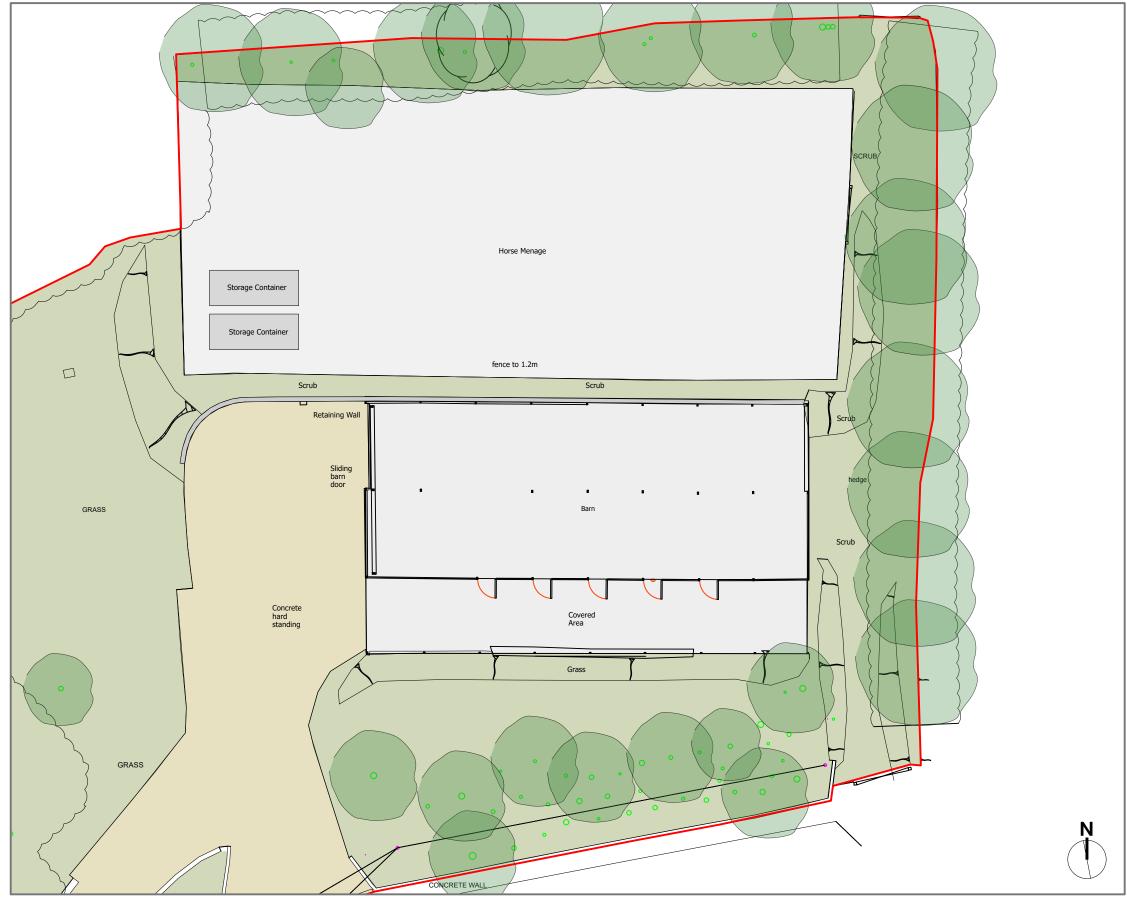

## EXISTING SITE PLAN

1:250

The Long Barn, High House Farm, Shere, Guildford, Surrey, GU5 9BU T: 01306 731180 M:07818 422080 E:info@simonbestassociates.com www.simonbestassociates.com

Sheet Title: Existing Site Plan
Client: Hamish & Rosana
Address: Ponds House Farm, Ponds Lane, GU5 9JL
Drawing Title: Planning Application Document
Scale: 1:250 @ A3

**Scale:** 1:250 @ A3 **Date:** November 2023